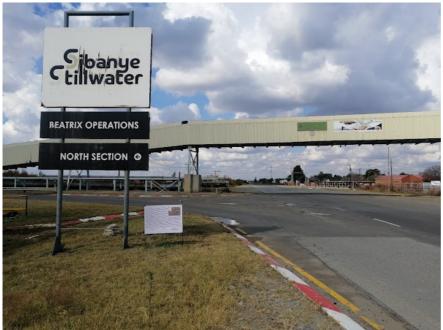

#### 4.1.3 SITE NOTICE PLACEMENT

Seventy-Eight (78) A1 Correx site notices (in English, Afrikaans and Sesotho) were placed at 78 locations along, within and surrounding the perimeter of the proposed project study area on the 16<sup>th</sup>-19<sup>th</sup> May 2022. The on-site notices included the following information:

- Project name;
- Applicant name;
- Project location;
- Map of proposed project area;
- Project description;
- Legislative requirements; and
- Relevant EIMS contact person for the project.

Please refer to Appendix B 4 for proof of site notice and site notice distribution.