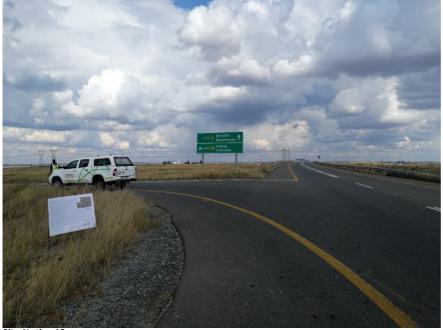

#### 4.1.3 SITE NOTICE PLACEMENT

Seventy-Eight (78) A1 Correx site notices (in English, Afrikaans and Sesotho) were placed at 78 locations along, within and surrounding the perimeter of the proposed project study area on the 16<sup>th</sup>-19<sup>th</sup> May 2022. The on-site notices included the following information:

- Project name;
- Applicant name;
- Project location;
- Map of proposed project area;
- Project description;
- Legislative requirements; and
- Relevant EIMS contact person for the project.

Please refer to Appendix B 4 for proof of site notice and site notice distribution.