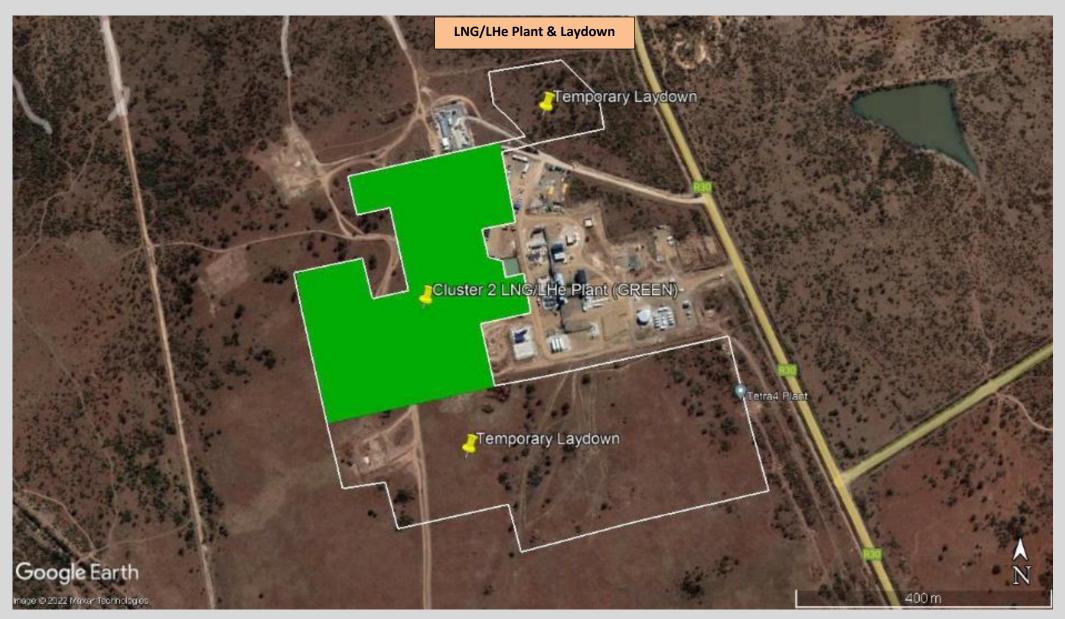

The applicant wishes to expand their natural gas operations, to be located within the approved production right area. This planned expansion to the existing approved production activities will involve up to 300 new production wells, gas transmission pipelines and associated infrastructure, compressor stations and a new combined Liquid Natural Gas (LNG) and Liquid Helium (LHe) plant ("LNG/LHe Plant") and associated infrastructure as part of the Cluster 2 expansion of the Project in order to meet the future production requirements.