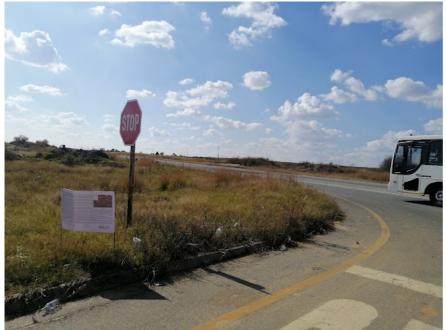

#### 4.1.3 SITE NOTICE PLACEMENT

Seventy-Eight (78) A1 Correx site notices (in English, Afrikaans and Sesotho) were placed at 78 locations along, within and surrounding the perimeter of the proposed project study area on the 16<sup>th</sup>-19<sup>th</sup> May 2022. The on-site notices included the following information:

- Project name;
- Applicant name;
- Project location;
- Map of proposed project area;
- Project description;
- Legislative requirements; and
- Relevant EIMS contact person for the project.

Please refer to Appendix B 4 for proof of site notice and site notice distribution.