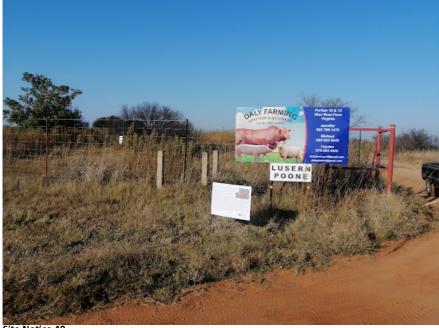

#### 4.1.3 SITE NOTICE PLACEMENT

Seventy-Eight (78) A1 Correx site notices (in English, Afrikaans and Sesotho) were placed at 78 locations along, within and surrounding the perimeter of the proposed project study area on the 16<sup>th</sup>-19<sup>th</sup> May 2022. The on-site notices included the following information:

- Project name;
- Applicant name;
- Project location;
- Map of proposed project area;
- Project description;
- Legislative requirements; and
- Relevant EIMS contact person for the project.

Please refer to Appendix B 4 for proof of site notice and site notice distribution.