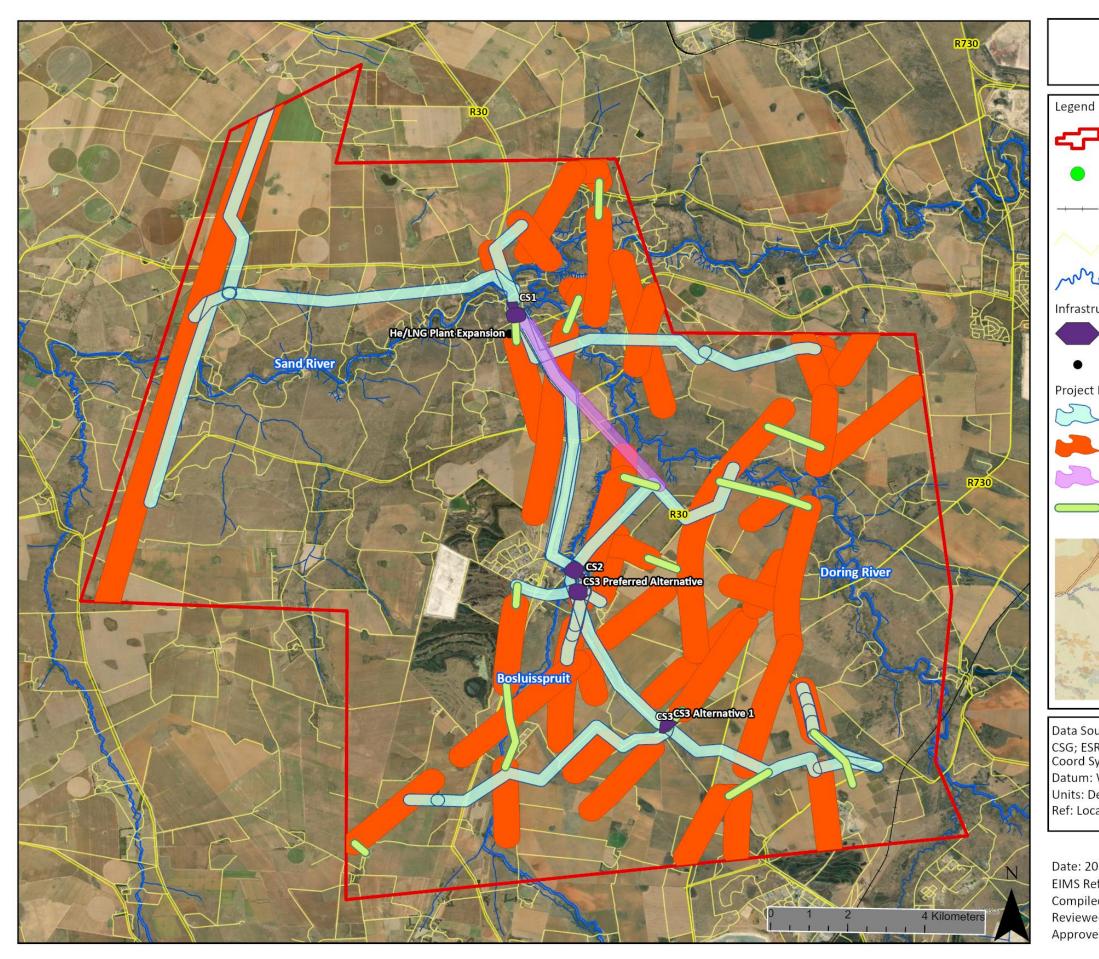

The proposed project falls within the Masilonyana and Matjhabeng Local Municipalities, in the Lejweleputswa District Municipality, Free State Province. The site boundary is ~5km south west of the town of Virginia, ~9km south the town of Welkom and ~16km north of the town of Theunissen. The application area covers approximately 27 500 hectares, and the approximate centre point of the site is located at 28°10'20.47"S and 26°43'50.79"E. A locality map is included below for ease of reference. The project covers various farm portions and a set of maps showing the farms and portions can be found on the EIMS website at the link below. Refer to the list of farms below the locality map: