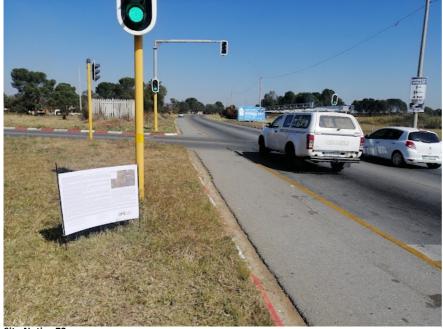

#### 4.1.3 SITE NOTICE PLACEMENT

Seventy-Eight (78) A1 Correx site notices (in English, Afrikaans and Sesotho) were placed at 78 locations along, within and surrounding the perimeter of the proposed project study area on the 16<sup>th</sup>-19<sup>th</sup> May 2022. The on-site notices included the following information:

- Project name;
- Applicant name;
- Project location;
- Map of proposed project area;
- Project description;
- Legislative requirements; and
- Relevant EIMS contact person for the project.

Please refer to Appendix B 4 for proof of site notice and site notice distribution.