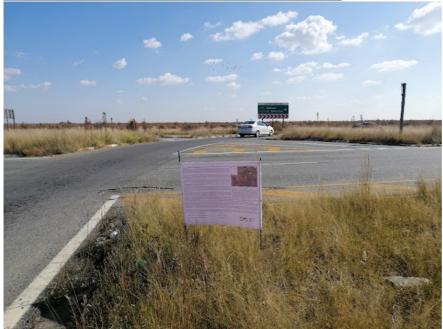

#### 4.1.3 SITE NOTICE PLACEMENT

Seventy-Eight (78) A1 Correx site notices (in English, Afrikaans and Sesotho) were placed at 78 locations along, within and surrounding the perimeter of the proposed project study area on the 16<sup>th</sup>-19<sup>th</sup> May 2022. The on-site notices included the following information:

- Project name;
- Applicant name;
- Project location;
- Map of proposed project area;
- Project description;
- Legislative requirements; and
- Relevant EIMS contact person for the project.

Please refer to Appendix B 4 for proof of site notice and site notice distribution.