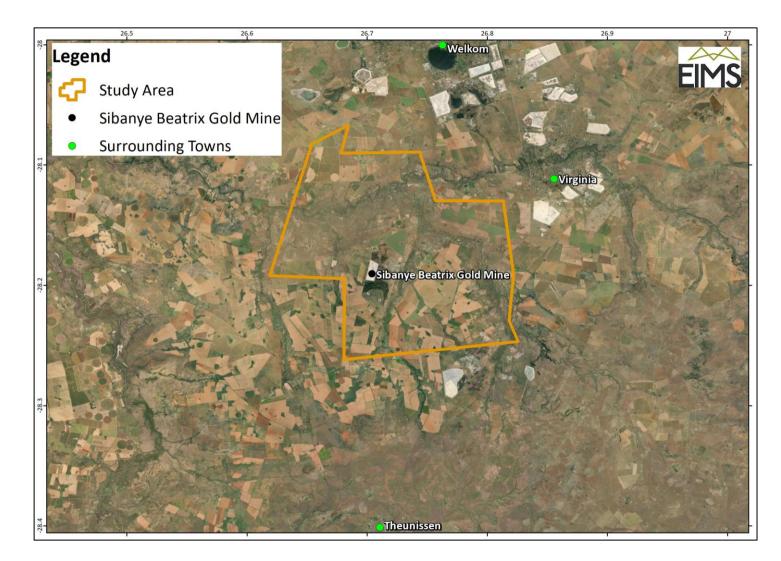

The proposed project falls within the Masilonyana and Matjhabeng Local Municipalities, in the Lejweleputswa District Municipality, Free State Province. The site boundary is ~5km south west of the town of Virginia, ~9km south the town of Welkom and ~16km north of the town of Theunissen. The application area covers approximately 27 500 hectares, and the approximate centre point of the site is located at 28°10'20.47"S and 26°43'50.79"E.

The proposed project falls within the Masilonyana and Matjhabeng Local Municipalities, in the Lejweleputswa District Municipality, Free State Province. The site boundary is ~5km south west of the town of Virginia, ~9km south the town of Welkom and ~16km north of the town of Theunissen. The application area covers approximately 27 500 hectares, and the approximate centre point of the site is located at 28°10'20.47"S and 26°43'50.79"E. A locality map is included below for ease of reference. The project covers various farm portions and a set of maps showing the farms and portions can be found on the EIMS website at the link below. Refer to the list of farms below the locality map: