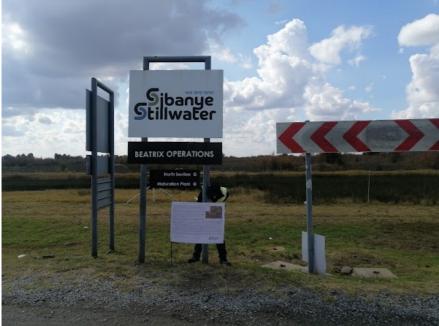

#### 4.1.3 SITE NOTICE PLACEMENT

Seventy-Eight (78) A1 Correx site notices (in English, Afrikaans and Sesotho) were placed at 78 locations along, within and surrounding the perimeter of the proposed project study area on the 16<sup>th</sup>-19<sup>th</sup> May 2022. The on-site notices included the following information:

- Project name;
- Applicant name;
- Project location;
- Map of proposed project area;
- Project description;
- Legislative requirements; and
- Relevant EIMS contact person for the project.

Please refer to Appendix B 4 for proof of site notice and site notice distribution.