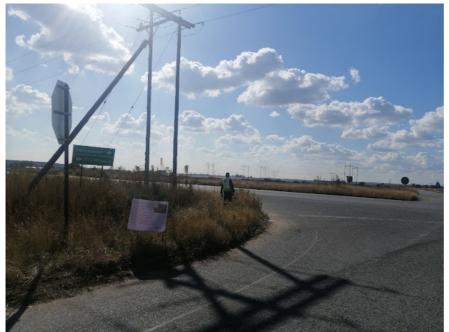

#### 4.1.3 SITE NOTICE PLACEMENT

Seventy-Eight (78) A1 Correx site notices (in English, Afrikaans and Sesotho) were placed at 78 locations along, within and surrounding the perimeter of the proposed project study area on the 16<sup>th</sup>-19<sup>th</sup> May 2022. The on-site notices included the following information:

- Project name;
- Applicant name;
- Project location;
- Map of proposed project area;
- Project description;
- Legislative requirements; and
- Relevant EIMS contact person for the project.

Please refer to Appendix B 4 for proof of site notice and site notice distribution.