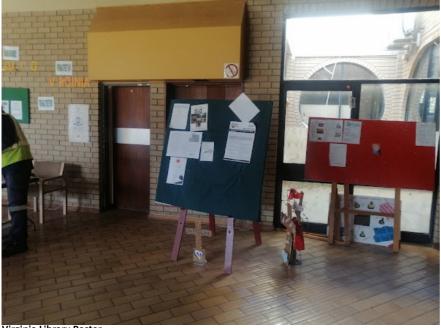

# 4.2 NOTIFICATION OF INTERESTED AND AFFECTED PARTIES OF SCOPING REPORT AVAILABILITY

Notifications (in English, Afrikaans and Sesotho) regarding the availability of the Scoping Report were distributed to pre-identified and registered I&APs through either faxes, registered mail, SMS and/or emails. The notification included details regarding where hard copies of the reports can be accessed.

Contact details were provided to I&APs if they require assistance accessing the information or require copies of the reports.

The Scoping report and associated appendices were made available for public review and comment from the 30<sup>th</sup> of July 2022 to the 30<sup>th</sup> of August 2022 at the Virginia Public Library. An additional hard copy of the report was placed at the Welkom Public Library.