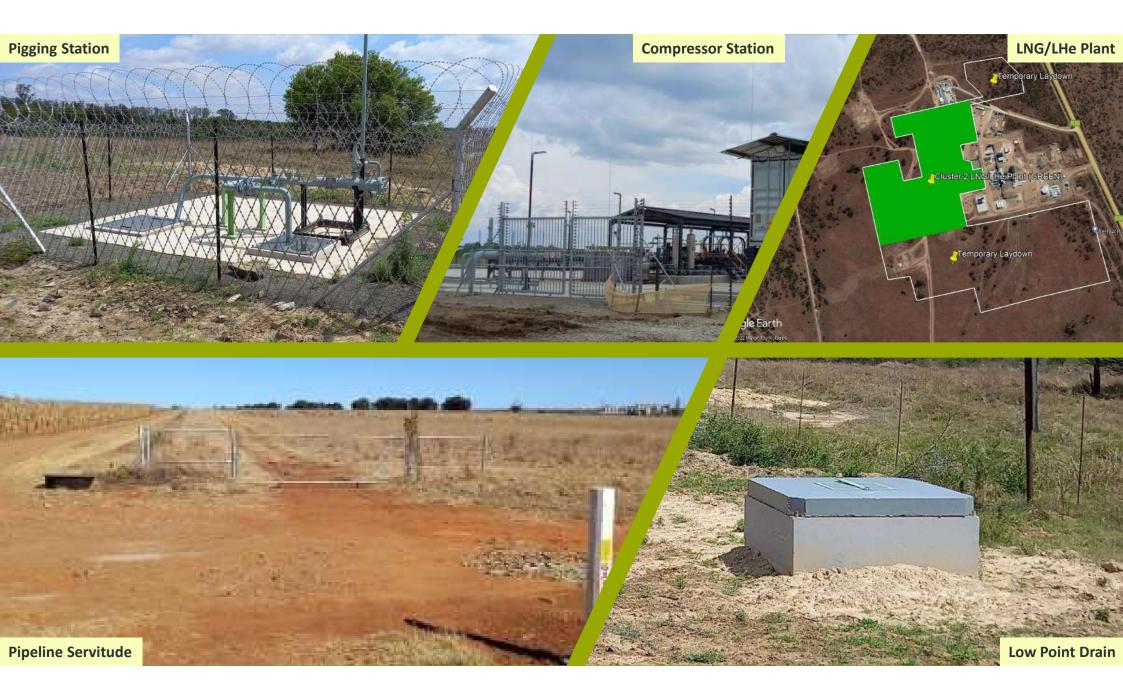

The applicant wishes to expand their natural gas operations, to be located within the approved production right area. This planned expansion to the existing approved production activities will involve up to 300 new production wells, gas transmission pipelines and associated infrastructure, compressor stations and a new combined Liquid Natural Gas (LNG) and Liquid Helium (LHe) plant ("LNG/LHe Plant") and associated infrastructure as part of the Cluster 2 expansion of the Project in order to meet the future production requirements.