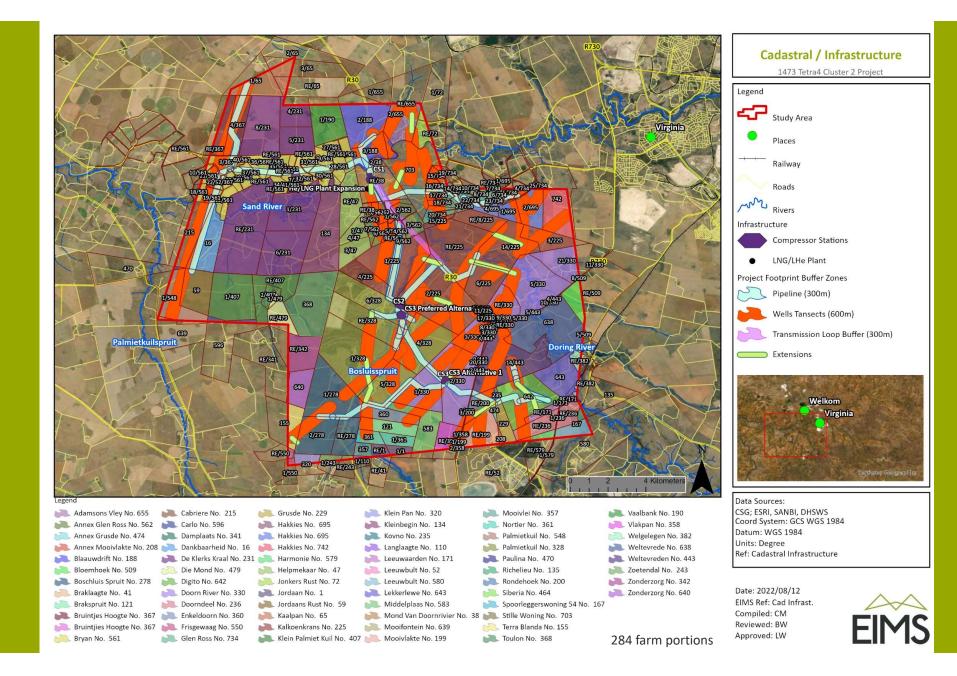

#### Location/ Ligging/ Sebaka

Adamsons Vley No. 655, Annex Glen Ross No. 562, Annex Grusde No. 474, Annex Mooivlakte No. 208, Blaauwdrift No. 188, Bloemhoek No. 509, Boschluis Spruit No. 278, Braklaagte No. 41, Brakspruit No. 121, Bruintjies Hoogte No. 367, Bryan No. 561, Cabriere No. 215, Carlo No. 596, Damplaats No. 341, Dankbaarheid No. 16, De Klerks Kraal No. 231, Die Mond No. 479, Digito No. 642, Doorn River No. 330, Doorndeel No. 236, Enkeldoorn No. 360, Frisgewaag No. 550, Glen Ross No. 734, Grusde No. 229, Hakkies No. 695, Hakkies No. 742, Harmonie No. 579, Helpmekaar No. 47, Jonkers Rust No. 72, Jordaan No. 1, Jordaans Rust No. 59, Kaalpan No. 65, Kalkoenkrans No. 225, Klein Palmiet Kuil No. 407, Klein Pan No. 320, Kleinbegin No. 134, Kovno No. 235, Langlaagte No. 110, Leeuwaarden No. 171, Leeuwbult No. 52, Leeuwbult No. 580, Lekkerlewe No. 643, Middelplaas No. 583, Mond Van Doornrivier No. 38, Mooifontein No. 639, Mooivlakte No. 199, Mooivlei No. 357, Nortier No. 361, Palmietkuil No. 548, Palmietkuil No. 328, Paulina No. 470, Richelieu No. 135, Rondehoek No. 200, Siberia No. 464, Spoorleggerswoning 54 No. 167, Stille Woning No. 703, Terra Blanda No. 155, Toulon No. 368, Vaalbank No. 190, Vlakpan No. 358, Welgelegen No. 382, Weltevrede No. 638, Weltevreden No. 443, Zoetendal No. 243, Zonderzorg No. 342, Zonderzorg No. 640