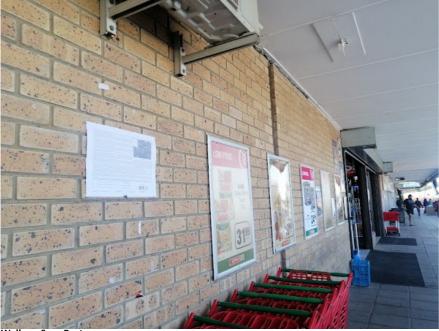

#### 4.1.3 SITE NOTICE PLACEMENT

Seventy-Eight (78) A1 Correx site notices (in English, Afrikaans and Sesotho) were placed at 78 locations along, within and surrounding the perimeter of the proposed project study area on the 16<sup>th</sup>-19<sup>th</sup> May 2022. The on-site notices included the following information:

- Project name;
- Applicant name;
- Project location;
- Map of proposed project area;
- Project description;
- Legislative requirements; and
- Relevant EIMS contact person for the project.

Please refer to Appendix B 4 for proof of site notice and site notice distribution.