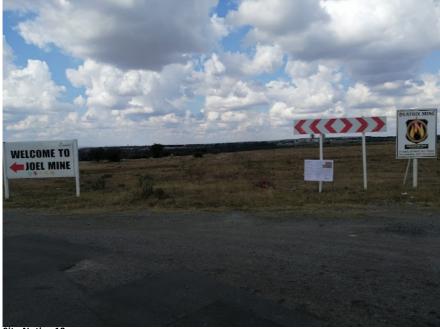

#### 4.1.3 SITE NOTICE PLACEMENT

Seventy-Eight (78) A1 Correx site notices (in English, Afrikaans and Sesotho) were placed at 78 locations along, within and surrounding the perimeter of the proposed project study area on the 16<sup>th</sup>-19<sup>th</sup> May 2022. The on-site notices included the following information:

- Project name;
- Applicant name;
- Project location;
- Map of proposed project area;
- Project description;
- Legislative requirements; and
- Relevant EIMS contact person for the project.

Please refer to Appendix B 4 for proof of site notice and site notice distribution.