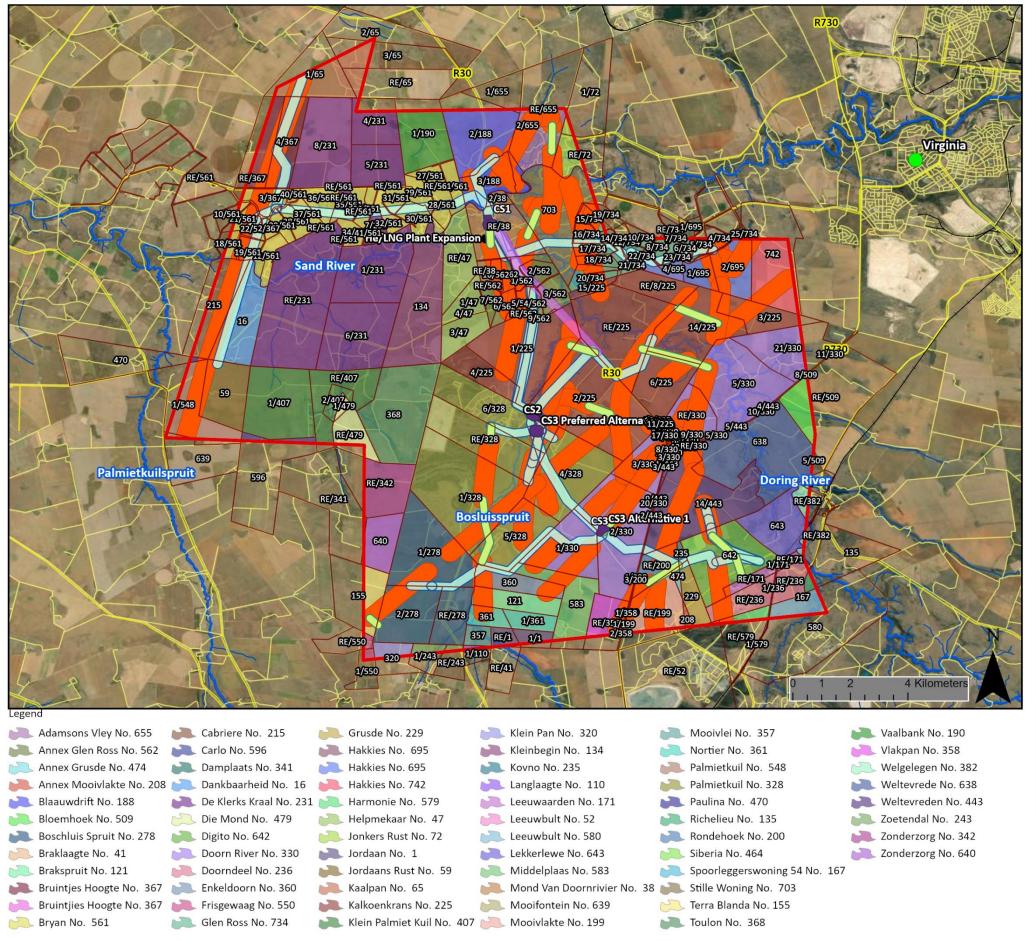

The proposed project falls within the Masilonyana and Matjhabeng Local Municipalities, in the Lejweleputswa District Municipality, Free State Province. The site boundary is ~5km south west of the town of Virginia, ~9km south the town of Welkom and ~16km north of the town of Theunissen. The application area covers approximately 27 500 hectares, and the approximate centre point of the site is located at 28°10'20.47"S and 26°43'50.79"E. A locality map is included below for ease of reference. The project covers various farm portions and a set of maps showing the farms and portions can be found on the EIMS website at the link below. Refer to the list of farms below the locality map:

#### Location/ Ligging/ Sebaka

Adamsons Vley No. 655, Annex Glen Ross No. 562, Annex Grusde No. 474, Annex Mooivlakte No. 208, Blaauwdrift No. 188, Bloemhoek No. 509, Boschluis Spruit No. 278, Braklaagte No. 41, Brakspruit No. 121, Bruintjies Hoogte No. 367, Bryan No. 561, Cabriere No. 215, Carlo No. 596, Damplaats No. 341, Dankbaarheid No. 16, De Klerks Kraal No. 231, Die Mond No. 479, Digito No. 642, Doorn River No. 330, Doorndeel No. 236, Enkeldoorn No. 360, Frisgewaag No. 550, Glen Ross No. 734, Grusde No. 229, Hakkies No. 695, Hakkies No. 742, Harmonie No. 579, Helpmekaar No. 47, Jonkers Rust No. 72, Jordaan No. 1, Jordaans Rust No. 59, Kaalpan No. 65, Kalkoenkrans No. 225, Klein Palmiet Kuil No. 407, Klein Pan No. 320, Kleinbegin No. 134, Kovno No. 235, Langlaagte No. 110, Leeuwaarden No. 171, Leeuwbult No. 52, Leeuwbult No. 580, Lekkerlewe No. 643, Middelplaas No. 583, Mond Van Doornrivier No. 38, Mooifontein No. 639, Mooivlakte No. 199, Mooivlei No. 357, Nortier No. 361, Palmietkuil No. 548, Palmietkuil No. 328, Paulina No. 470, Richelieu No. 135, Rondehoek No. 200, Siberia No. 464, Spoorleggerswoning 54 No. 167, Stille Woning No. 703, Terra Blanda No. 155, Toulon No. 368, Vaalbank No. 190, Vlakpan No. 358, Welgelegen No. 382, Weltevrede No. 638, Weltevreden No. 443, Zoetendal No. 243, Zonderzorg No. 342, Zonderzorg No. 640