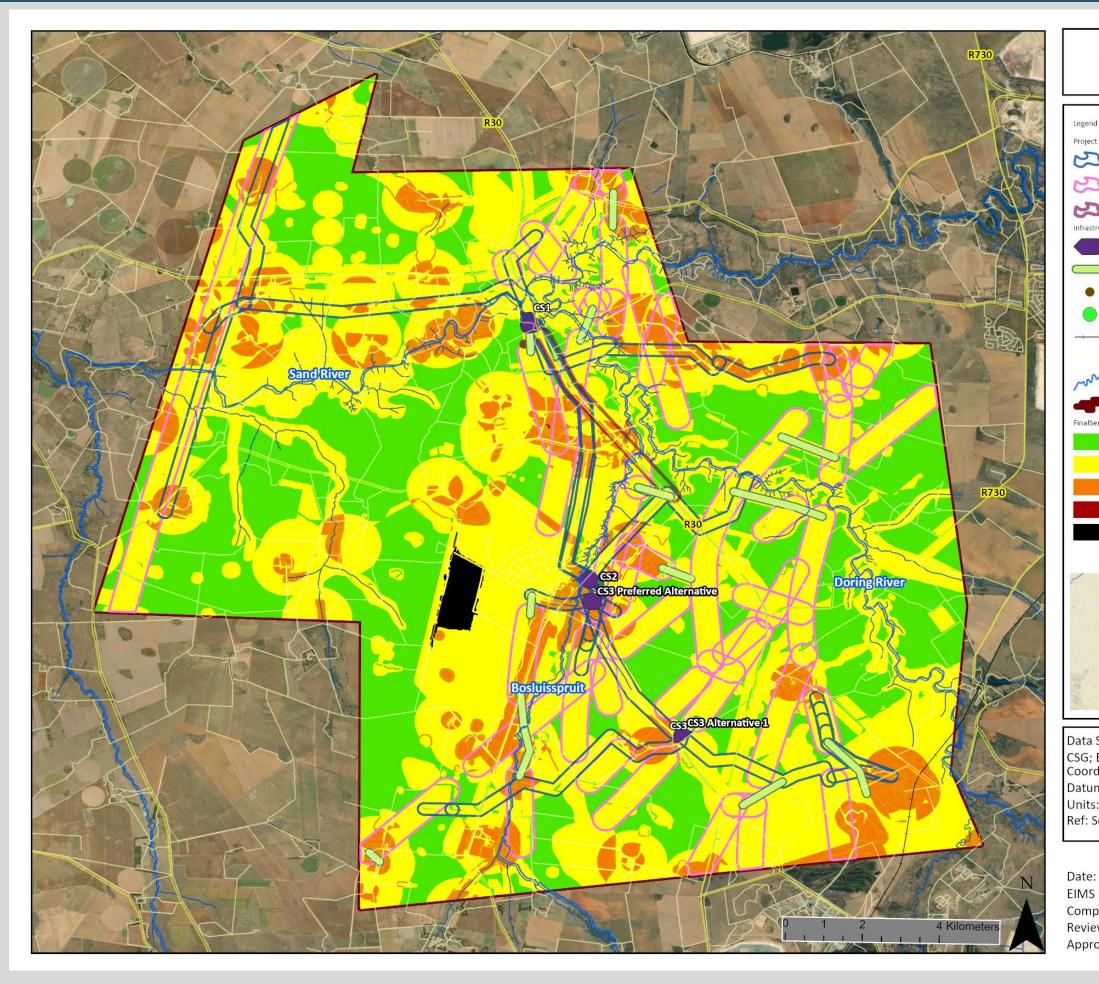

The applicant wishes to expand their natural gas operations, to be located within the approved production right area. This planned expansion to the existing approved production activities will involve up to 300 new production wells, gas transmission pipelines and associated infrastructure, compressor stations and a new combined Liquid Natural Gas (LNG) and Liquid Helium (LHe) plant ("LNG/LHe Plant") and associated infrastructure as part of the Cluster 2 expansion of the Project in order to meet the future production requirements.

The proposed project falls within the Masilonyana and Matjhabeng Local Municipalities, in the Lejweleputswa District Municipality, Free State Province. The site boundary is ~5km south west of the town of Virginia, ~9km south the town of Welkom and ~16km north of the town of Theunissen. The application area covers approximately 27 500 hectares, and the approximate centre point of the site is located at 28°10'20.47"S and 26°43'50.79"E.

The proposed project falls within the Masilonyana and Matjhabeng Local Municipalities, in the Lejweleputswa District Municipality, Free State Province. The site boundary is ~5km south west of the town of Virginia, ~9km south the town of Welkom and ~16km north of the town of Theunissen. The application area covers approximately 27 500 hectares, and the approximate centre point of the site is located at 28°10'20.47"S and 26°43'50.79"E. A locality map is included below for ease of reference. The project covers various farm portions and a set of maps showing the farms and portions can be found on the EIMS website at the link below. Refer to the list of farms below the locality map: