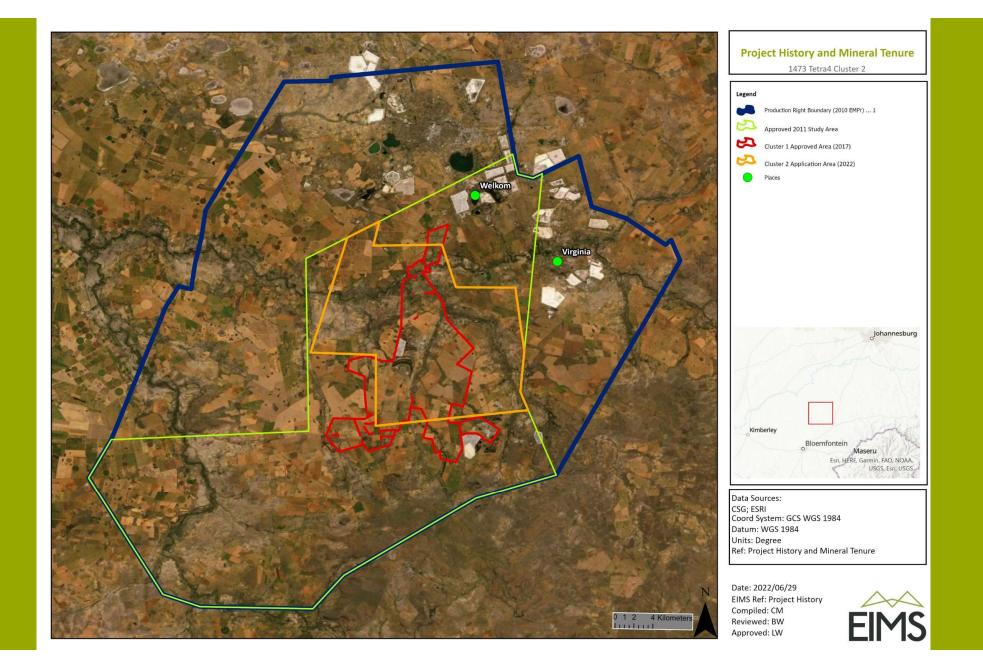

The proposed project falls within the Masilonyana and Matjhabeng Local Municipalities, in the Lejweleputswa District Municipality, Free State Province. The site boundary is ~5km south west of the town of Virginia, ~9km south the town of Welkom and ~16km north of the town of Theunissen. The application area covers approximately 27 500 hectares, and the approximate centre point of the site is located at 28°10'20.47"S and 26°43'50.79"E.

The proposed project falls within the Masilonyana and Matjhabeng Local Municipalities, in the Lejweleputswa District Municipality, Free State Province. The site boundary is ~5km south west of the town of Virginia, ~9km south the town of Welkom and ~16km north of the town of Theunissen. The application area covers approximately 27 500 hectares, and the approximate centre point of the site is located at 28°10'20.47"S and 26°43'50.79"E. A locality map is included below for ease of reference. The project covers various farm portions and a set of maps showing the farms and portions can be found on the EIMS website at the link below. Refer to the list of farms below the locality map: