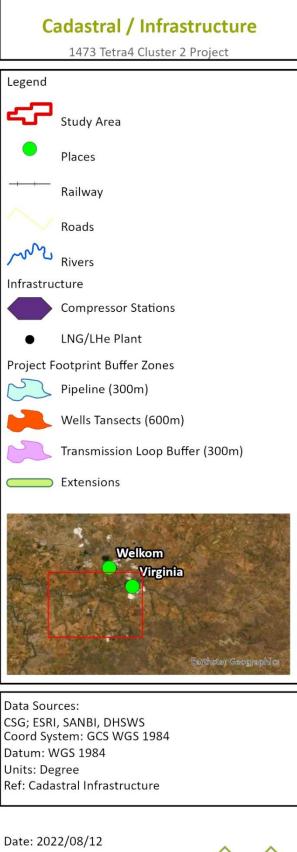

The applicant wishes to expand their natural gas operations, to be located within the approved production right area. This planned expansion to the existing approved production activities will involve up to 300 new production wells, gas transmission pipelines and associated infrastructure, compressor stations and a new combined Liquid Natural Gas (LNG) and Liquid Helium (LHe) plant ("LNG/LHe Plant") and associated infrastructure as part of the Cluster 2 expansion of the Project in order to meet the future production requirements.

The proposed project falls within the Masilonyana and Matjhabeng Local Municipalities, in the Lejweleputswa District Municipality, Free State Province. The site boundary is ~5km south west of the town of Virginia, ~9km south the town of Welkom and ~16km north of the town of Theunissen. The application area covers approximately 27 500 hectares, and the approximate centre point of the site is located at 28°10'20.47"S and 26°43'50.79"E.

The proposed project falls within the Masilonyana and Matjhabeng Local Municipalities, in the Lejweleputswa District Municipality, Free State Province. The site boundary is ~5km south west of the town of Virginia, ~9km south the town of Welkom and ~16km north of the town of Theunissen. The application area covers approximately 27 500 hectares, and the approximate centre point of the site is located at 28°10'20.47"S and 26°43'50.79"E. A locality map is included below for ease of reference. The project covers various farm portions and a set of maps showing the farms and portions can be found on the EIMS website at the link below. Refer to the list of farms below the locality map: