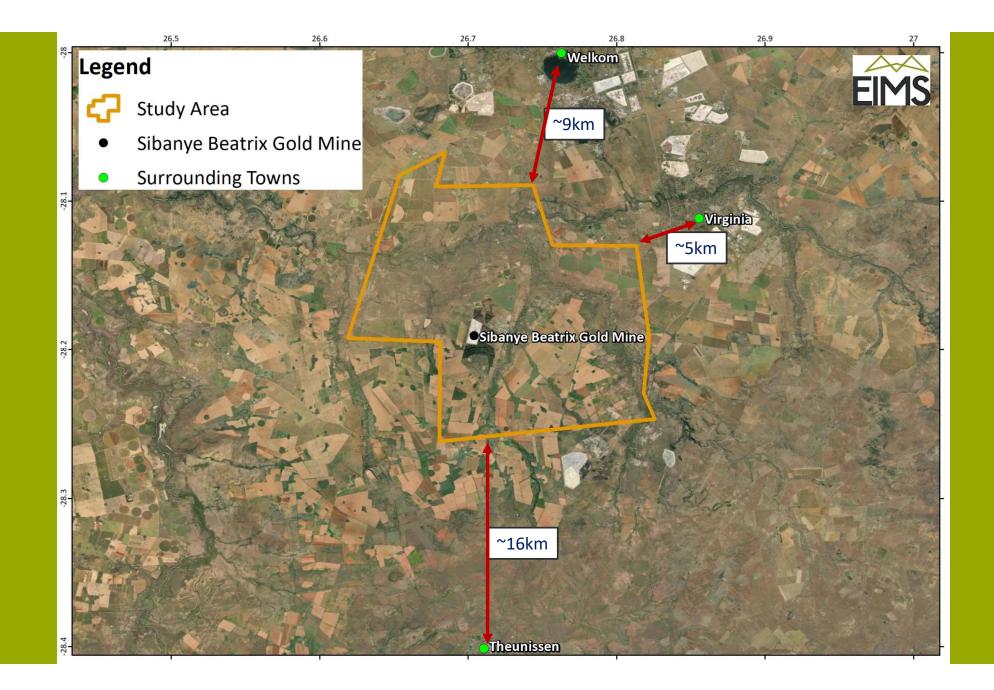

The proposed project falls within the Masilonyana and Matjhabeng Local Municipalities, in the Lejweleputswa District Municipality, Free State Province. The site boundary is ~5km south west of the town of Virginia, ~9km south the town of Welkom and ~16km north of the town of Theunissen. The application area covers approximately 27 500 hectares, and the approximate centre point of the site is located at 28°10'20.47"S and 26°43'50.79"E.

The proposed project falls within the Masilonyana and Matjhabeng Local Municipalities, in the Lejweleputswa District Municipality, Free State Province. The site boundary is ~5km south west of the town of Virginia, ~9km south the town of Welkom and ~16km north of the town of Theunissen. The application area covers approximately 27 500 hectares, and the approximate centre point of the site is located at 28°10'20.47"S and 26°43'50.79"E. A locality map is included below for ease of reference. The project covers various farm portions and a set of maps showing the farms and portions can be found on the EIMS website at the link below. Refer to the list of farms below the locality map: