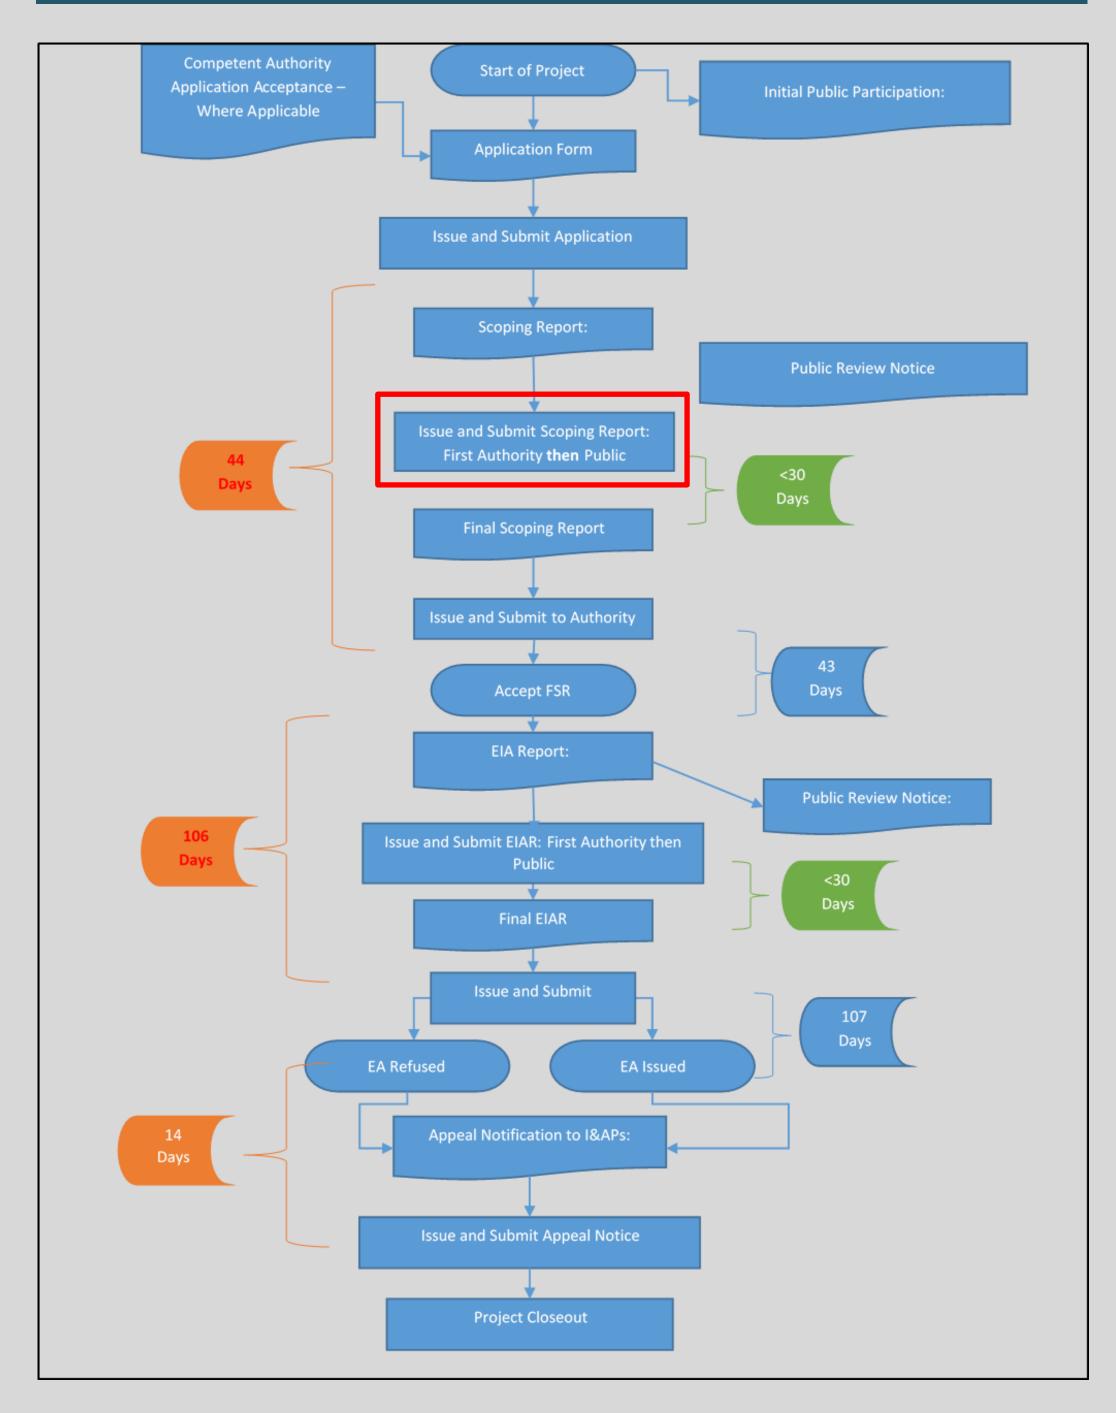

This Public Participation Report (PPR) lists all verbal and written issues raised by I&APs and stakeholders from the 30-day initial notification and call to register period from the 20 May 2022 to date. A breakdown of the PPP is given within the remaining sections of this PPR.

# 4.2 NOTIFICATION OF INTERESTED AND AFFECTED PARTIES OF SCOPING REPORT AVAILABILITY

Notifications (in English, Afrikaans and Sesotho) regarding the availability of the Scoping Report were distributed to pre-identified and registered I&APs through either faxes, registered mail, SMS and/or emails. The notification included details regarding where hard copies of the reports can be accessed.

Contact details were provided to I&APs if they require assistance accessing the information or require copies of the reports.

The Scoping report and associated appendices were made available for public review and comment from the 30<sup>th</sup> of July 2022 to the 30<sup>th</sup> of August 2022 at the Virginia Public Library. An additional hard copy of the report was placed at the Welkom Public Library.

# 4.3 KEY STAKEHOLDER AND PUBLIC MEETINGS/OPEN DAYS

During the scoping report review period a series of focus group meetings and open days were held with different stakeholders to present the findings from the scoping report and solicit comments.

Community focus group meeting were held on the 23<sup>rd</sup> of August 2022 with the communities within the application area to present a high-level summary of the scoping report and to solicit comments regarding the project. The meetings were held at the Stilte Community Primary school, and at the Adamsonvley Community Primary School, from 12pm to 2pm and from 4pm to 6pm, respectively.

A Landowner Focus Group Open Day was held on the 24<sup>th</sup> August 2022 at the Goldfields Game Ranch between 10am and 4pm, subsequently followed by a Landowner Focus group meeting between 5pm and 7pm with the pre-identified and registered affected and adjacent landowners. A high-level summary presentation of the scoping report and its findings were presented whereafter discussions were held.

A public open day was held on the 25<sup>th</sup> August 2022 at the NG Virginia Kerk, Virginia between 10am and 5pm to present a high-level summary of the Scoping Report. I&APs were invited to attend the open day. The findings from the Scoping Report were presented and discussions based on the findings were also undertaken.

# 4.4 SUMMARY OF PUBLIC PARTICIPATION OPPORTUNITIES

The table below provides a summary of the opportunities provided to I&APs for participation in the public participation process to date.

| PUBLIC PARTICIPATION PHASE                                                             |                                                                                                         |                                                                                                                         |                                                                         |
|----------------------------------------------------------------------------------------|---------------------------------------------------------------------------------------------------------|-------------------------------------------------------------------------------------------------------------------------|-------------------------------------------------------------------------|
| ACTION                                                                                 | DESCRIPTION                                                                                             | PUBLICATION/PLACE                                                                                                       | DATE                                                                    |
| Initial Public<br>Notification<br>(announcement<br>of project and call<br>to register) | Newspaper advertisements                                                                                | Vista Newspaper (English,<br>Afrikaans and Sesotho)                                                                     | 19 May 2022                                                             |
|                                                                                        | Placement of site notices.                                                                              | 78 A1 site notices (English,<br>Afrikaans and Sesotho) within<br>and around the study area (78<br>placement locations). | 16 - 19 May 2022                                                        |
|                                                                                        | Notification of landowners,<br>occupiers, and other key<br>I&APs.                                       | Affected landowners and key<br>I&APs were notified via email,<br>fax, and/or post (English,<br>Afrikaans and Sesotho).  | 20 May 2022                                                             |
|                                                                                        |                                                                                                         | Government Gazette (English,<br>Afrikaans and Sesotho)                                                                  | 01 July 2022                                                            |
| Scoping report<br>public review and<br>comment period                                  | Notification of landowners,<br>occupiers, and other key I&APs<br>(including Authorities, NGO's<br>etc). | Affected landowners, legal<br>occupiers, key and registered<br>I&APs were notified via email,<br>fax, SMS and/or post.  | 30 <sup>th</sup> of July 2022 to the 30 <sup>th</sup> of<br>August 2022 |

Table 1: Opportunities Provided for Public Participation

| PUBLIC PARTICIPATION PHASE                      |                                                                                                                                                                                                  |                                                                                                                                                                                         |                                                                                                                                                                                                                                                     |
|-------------------------------------------------|--------------------------------------------------------------------------------------------------------------------------------------------------------------------------------------------------|-----------------------------------------------------------------------------------------------------------------------------------------------------------------------------------------|-----------------------------------------------------------------------------------------------------------------------------------------------------------------------------------------------------------------------------------------------------|
| ACTION                                          | DESCRIPTION                                                                                                                                                                                      | PUBLICATION/PLACE                                                                                                                                                                       | DATE                                                                                                                                                                                                                                                |
|                                                 |                                                                                                                                                                                                  | Hard Copies of the report were<br>placed at the Virginia and<br>Welkom Public Libraries. A<br>digital copy of the report was<br>made available on the EIMS<br>website.                  |                                                                                                                                                                                                                                                     |
|                                                 | Notification of landowners,<br>occupiers, and other key<br>I&APs.                                                                                                                                | Affected landowners, legal<br>occupiers, and key I&APs were<br>notified via email, fax, and/or<br>SMS.                                                                                  | 05 <sup>th</sup> August 2022                                                                                                                                                                                                                        |
| Public Open Days<br>and Focus Group<br>Meetings | <ul> <li>Stilte Community</li> <li>Adamsonvley Community</li> <li>Landowner Focus Group<br/>Open Day</li> <li>Landowner Focus Group<br/>Open Day and Meeting</li> <li>Public Open Day</li> </ul> | <ul> <li>Stilte Community Primary<br/>School</li> <li>Adamsonvley Primary<br/>School</li> <li>Goldfields Game Ranch</li> <li>Goldfields Game Ranch</li> <li>NG Virginia Kerk</li> </ul> | <ul> <li>23<sup>rd</sup> Aug 2022 (12pm – 2pm)</li> <li>23<sup>rd</sup> Aug 2022 (4pm – 6pm)</li> <li>24<sup>th</sup> Aug 2022 (10am – 4pm)</li> <li>24<sup>th</sup> Aug 2022 (5pm – 7pm)</li> <li>25<sup>th</sup> Aug 2022 (10am – 5pm)</li> </ul> |

# 5 NOTIFYING INTERESTED AND AFFECTED PARTIES OF THE DECISION

Registered I&APs will be notified via either fax, registered mail, SMS and/or email (where contact details are available) of the decision once available including the appeal process should they wish to appeal the decision.