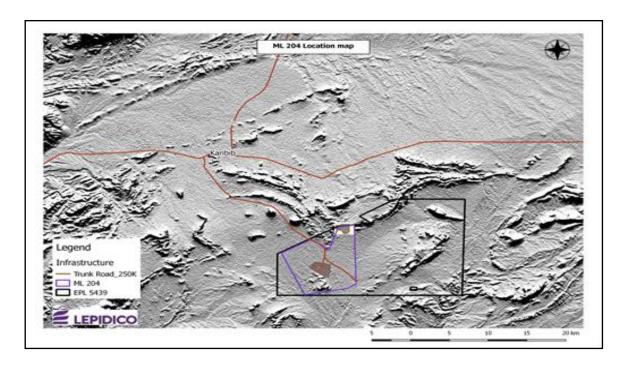

## A. COMPANY DETAILS AND REPORTING PERIOD:

| Name of Company: LEPIDICO CHEMICALS NAMIBIA (PTY) LTD.                                                                                                                                                                |                                                                                        |
|-----------------------------------------------------------------------------------------------------------------------------------------------------------------------------------------------------------------------|----------------------------------------------------------------------------------------|
| Address of Company: Unit 3, Lazarret House, 13 Julius Nyerere way, Windhoek P.O Box 90898, Klein Windhoek, Namibia                                                                                                    |                                                                                        |
| Telephone: Fax number: E                                                                                                                                                                                              | <b>2-mail:</b> simon.kahovera@lepidico.com                                             |
| Name of person compiling report: Simon Kal                                                                                                                                                                            | hovera                                                                                 |
| Reference number(s) of prospecting area / bl                                                                                                                                                                          | lock / license: ML 204                                                                 |
| Geographical location of area / block / licens                                                                                                                                                                        | e: Karibib                                                                             |
| This report is for the period of : (tick the relevant box and fill in the year)                                                                                                                                       |                                                                                        |
| October 2019 - June 2019                                                                                                                                                                                              |                                                                                        |
| Other (please specify)                                                                                                                                                                                                |                                                                                        |
| B. POLLUTION AND WASTE  Has all domestic refuse (e.g. Household waste, bottles been removed from the prospecting area?                                                                                                | , tins, paper, plastic, etc)  yes  on  o                                               |
| If "yes" above, specify the site where such refuse has                                                                                                                                                                | been deposited : Refuse , Karibib Town                                                 |
| How often is refuse removed to the site mentioned about                                                                                                                                                               | ove?: every week every two weeks every three weeks once a month at irregular intervals |
| If refuse has not been removed, where has it been dur                                                                                                                                                                 | mped ?                                                                                 |
| As far as litter is concerned, would you describe your prospecting area as : Very clean                                                                                                                               | ⊠ Reasonably clean      ☐ Filthy      ☐                                                |
| If your prospecting area is littered with refuse, please N/A                                                                                                                                                          | indicate how you intend cleaning it up:                                                |
| Are toilets provided for all staff employed by the pros<br>If "yes" above, are they: Flush toilets  Chem<br>If chemical toilets are used, how are old chemicals dis<br>Deposited in evaporation ponds  Buried on site | nical Toilets Pit Latrines Other                                                       |