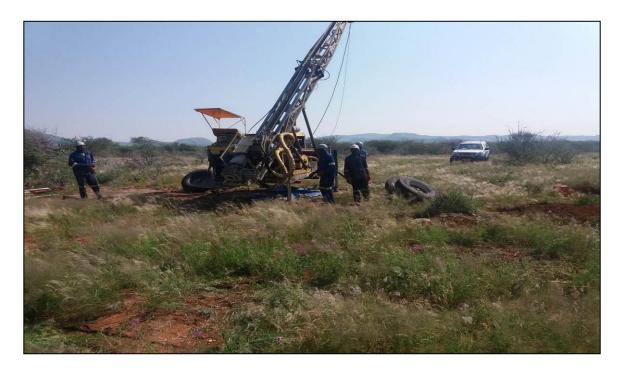

## A. COMPANY DETAILS AND REPORTING PERIOD:

| Name of Company: LEPIDICO CHEMICALS NAMIBIA (PTY) LTD.                                                                                                                                                                |                                                                                        |
|-----------------------------------------------------------------------------------------------------------------------------------------------------------------------------------------------------------------------|----------------------------------------------------------------------------------------|
| Address of Company: Unit 3, Lazarret House, 13 Julius Nyerere way, Windhoek P.O Box 90898, Klein Windhoek, Namibia                                                                                                    |                                                                                        |
| Telephone: Fax number: E                                                                                                                                                                                              | <b>2-mail:</b> simon.kahovera@lepidico.com                                             |
| Name of person compiling report: Simon Kal                                                                                                                                                                            | hovera                                                                                 |
| Reference number(s) of prospecting area / bl                                                                                                                                                                          | lock / license: ML 204                                                                 |
| Geographical location of area / block / licens                                                                                                                                                                        | e: Karibib                                                                             |
| This report is for the period of : (tick the relevant box and fill in the year)                                                                                                                                       |                                                                                        |
| October 2019 - June 2019                                                                                                                                                                                              |                                                                                        |
| Other (please specify)                                                                                                                                                                                                |                                                                                        |
| B. POLLUTION AND WASTE  Has all domestic refuse (e.g. Household waste, bottles been removed from the prospecting area?                                                                                                | , tins, paper, plastic, etc)  yes  on  o                                               |
| If "yes" above, specify the site where such refuse has                                                                                                                                                                | been deposited : Refuse , Karibib Town                                                 |
| How often is refuse removed to the site mentioned about                                                                                                                                                               | ove?: every week every two weeks every three weeks once a month at irregular intervals |
| If refuse has not been removed, where has it been dur                                                                                                                                                                 | mped ?                                                                                 |
| As far as litter is concerned, would you describe your prospecting area as : Very clean                                                                                                                               | ⊠ Reasonably clean      ☐ Filthy      ☐                                                |
| If your prospecting area is littered with refuse, please N/A                                                                                                                                                          | indicate how you intend cleaning it up:                                                |
| Are toilets provided for all staff employed by the pros<br>If "yes" above, are they: Flush toilets  Chem<br>If chemical toilets are used, how are old chemicals dis<br>Deposited in evaporation ponds  Buried on site | nical Toilets Pit Latrines Other                                                       |