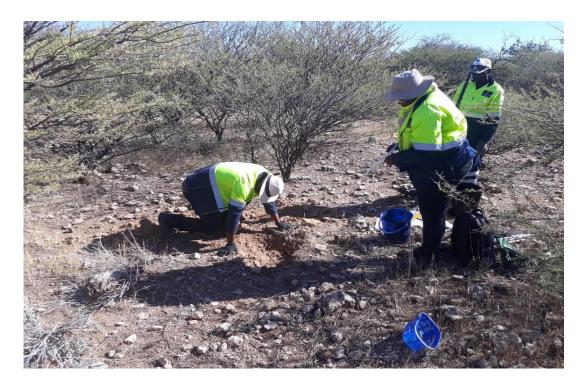

|                 |
|                                         |                 |
| DESERT LION ENERGY (PTY) LTD            | 22/05/2020      |
|                                         |                 |
| Prospecting Company                     | Date            |
|                                         |                 |

## **Appendixes A: Additional Information**



Figure 1 - EPL5439 Location Map



Figure 2 - Photo (DLE) of proposed drill site next to the road, bare of vegetation which is typical of the area in 2018-2019 summer season.



Figure 3 - Photo (DLE) - One diamond Rig & RC rig drilling adjacent to each other at Rubicon



Figure 4 – Photo (DLE)- Oil spillage containment kit at one of the drill sites over a historical coarse mine dump



Figure 5 - Photo (DLE) - Soil sampling in progress at one of the sites

# **ENVIRONMENTAL REPORT (ER)**(Prospecting Companies)

#### **INSTRUCTIONS**:

1. An Environmental Report shall be submitted to the Ministry of Environment and Tourism (MET) by the following dates each year:-

#### September 2017 - September 2018

- 2. This form shall be the minimum reporting format. Prospecting Companies are expected to attach a map of their prospecting area to this report. Prospecting Companies are welcome to attach any other information they like, such as copies of new agreements, letters of explanation, aerial photographs, or anything else of interest.
- 3. The map shall be used to indicate the following:
- \* areas where prospecting has taken place,
- \* roads or tracks made and/or used,
- \* h