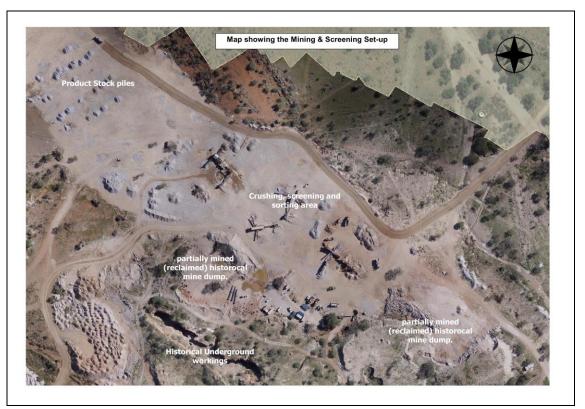

lare that the information n                | rovided in this Environmental Report |
| is, to the best of my knowledge,                | <u>-</u>                             |
|                                                 |                                      |
|                                                 |                                      |
|                                                 |                                      |
| Desert Lion Energy (Pty) Ltd                    | 22/05/2020                           |
|                                                 |                                      |
| Prospecting Company                             | Date                                 |

## **Appendix A: Additional Information**



Figure 2 - Project location map



Figure 3 - Drone aerial image of the Mining (Historical Dumps reclamation)



Figure 4 - Map of the drill hole location (Mineral resource estimation, drilling)



Figure 5 - Photo of a drill site, showing minimum disturbance of the environment



Figure 6 - Photo of the Prefab temporary accommodation



Figure 7 - Photo of the Prefab mobile offices erected onsite