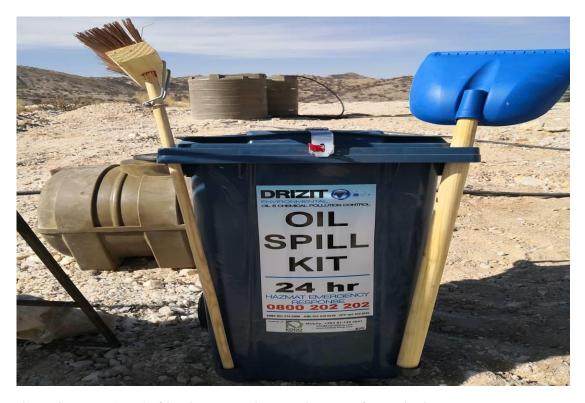

|                 |
|                                         |                 |
|                                         |                 |
|                                         |                 |
| DESERT LION ENERGY (PTY) LTD            | 22/05/2020      |
|                                         |                 |
| Prospecting Company                     | Date            |
|                                         |                 |

## **Appendixes A: Additional Information**



Figure 1 - EPL5439 Location Map



Figure 2 - Photo (DLE) of proposed drill site next to the road, bare of vegetation which is typical of the area in 2018-2019 summer season.



Figure 3 - Photo (DLE) - One diamond Rig & RC rig drilling adjacent to each other at Rubicon



Figure 4 – Photo (DLE)- Oil spillage containment kit at one of the drill sites over a historical coarse mine dump



Figure 5 - Photo (DLE) - Soil sampling in progress at one of the sites

# **ENVIRONMENTAL REPORT (ER)**(Prospecting Companies)

#### **INSTRUCTIONS**:

1. An Environmental Report shall be submitted to the Ministry of Environment and Tourism (MET) by the following dates each year:-

#### September 2017 - September 2018

- 2. This form shall be the minimum reporting format. Prospecting Companies are expected to attach a map of their prospecting area to this report. Prospecting Companies are welcome to attach any other information they like, such as copies of new agreements, letters of explanation, aerial photographs, or anything else of interest.
- 3. The map shall be used t