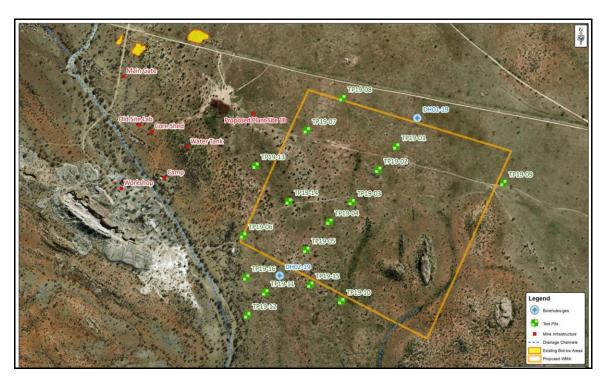

## A. COMPANY DETAILS AND REPORTING PERIOD:

| Name of Company: LEPIDICO CHEMICALS NAMIBIA (PTY) LTD.                                                                                                                                                                |                                                                                        |
|-----------------------------------------------------------------------------------------------------------------------------------------------------------------------------------------------------------------------|----------------------------------------------------------------------------------------|
| Address of Company: Unit 3, Lazarret House, 13 Julius Nyerere way, Windhoek P.O Box 90898, Klein Windhoek, Namibia                                                                                                    |                                                                                        |
| Telephone: Fax number: E                                                                                                                                                                                              | <b>2-mail:</b> simon.kahovera@lepidico.com                                             |
| Name of person compiling report: Simon Kal                                                                                                                                                                            | hovera                                                                                 |
| Reference number(s) of prospecting area / bl                                                                                                                                                                          | lock / license: ML 204                                                                 |
| Geographical location of area / block / licens                                                                                                                                                                        | e: Karibib                                                                             |
| This report is for the period of : (tick the relevant box and fill in the year)                                                                                                                                       |                                                                                        |
| October 2019 - June 2019                                                                                                                                                                                              |                                                                                        |
| Other (please specify)                                                                                                                                                                                                |                                                                                        |
| B. POLLUTION AND WASTE  Has all domestic refuse (e.g. Household waste, bottles been removed from the prospecting area?                                                                                                | , tins, paper, plastic, etc)  yes  on  o                                               |
| If "yes" above, specify the site where such refuse has                                                                                                                                                                | been deposited : Refuse , Karibib Town                                                 |
| How often is refuse removed to the site mentioned about                                                                                                                                                               | ove?: every week every two weeks every three weeks once a month at irregular intervals |
| If refuse has not been removed, where has it been dur                                                                                                                                                                 | mped ?                                                                                 |
| As far as litter is concerned, would you describe your prospecting area as : Very clean                                                                                                                               | ⊠ Reasonably clean      ☐ Filthy      ☐                                                |
| If your prospecting area is littered with refuse, please N/A                                                                                                                                                          | indicate how you intend cleaning it up:                                                |
| Are toilets provided for all staff employed by the pros<br>If "yes" above, are they: Flush toilets  Chem<br>If chemical toilets are used, how are old chemicals dis<br>Deposited in evaporation ponds  Buried on site | nical Toilets Pit Latrines Other                                                       |