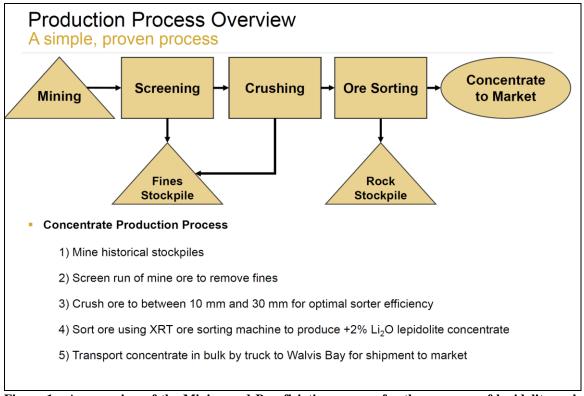

that was developed by Dr Sindila Mwiya of Risk Based Solutions cc following on the Scoping Environment Impact Assessment (EIA) and Environmental Clearance received in 2017.

The Mining operations during the year were only limited to the reclamation mining of the historical Mine dumps that were existing onsite. The historical Mine dumps contained lepidolite rock which was historically considered as mine waste. The lepidolite rock was recovered by Mining of the Dumps, screening and recovery of lepidolite rock through sorting. The product was then transported by road to Walvis bay for export. The reclamation of the Mine dumps was Phase 1 of the project and does not require Mine development or additional permanent infrastructure and was only ran until from December 2017 until September 2018.



 $Figure \ 1 \ - \ An \ overview \ of \ the \ Mining \ and \ Beneficiation \ process \ for \ the \ recovery \ of \ lepidolite \ rock \ concentrate$ 

The Company formulated a Safety Health and Environmental policy based on the issues that were identified in the risk matrix of the EMP covering the following phases

- 1. Preconstruction.
- 2. Construction Phase.
- 3. Operation Phase.

The following were put in place by the company following on the finding and recommendation in the EMP report

- 1. <u>Safety</u>, <u>Health and Environmental induction were done for every employee</u>, visitor and contractor onsite
- 2. All site contractors were appointed as legal person in charge of the teams and responsible for Health, Safety and Environment is their respective areas with periodic monitorin