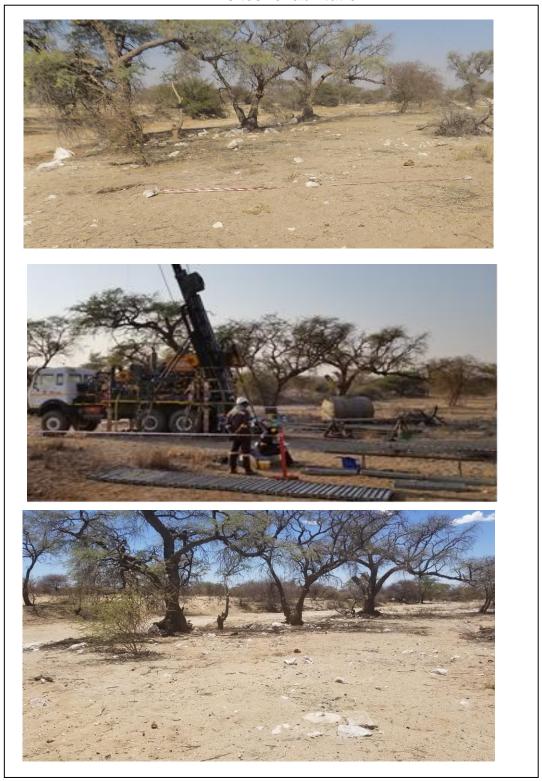

#### **INSTRUCTIONS**:

1. An Environmental Report shall be submitted to the Ministry of Environment and Tourism (MET) by the following dates each year:-

**September 2019 - June 2020,** 

- 2. This form shall be the minimum reporting format. Prospecting Companies are expected to attach a map of their prospecting area to this report. Prospecting Companies are welcome to attach any other information they like, such as copies of new agreements, letters of explanation, aerial photographs, or anything else of interest.
- 3. The map shall be used to indicate the following:
- \* areas where prospecting has taken place,
- \* roads or tracks made and/or used,
- \* houses and other infrastructure erected,
- \* excavations or other scars which have been rehabilitated,
- \* conflict areas, etc....
- 4. It is recommended (but not compulsory) that Prospecting Companies attach photographs to their report which visually illustrate the activities described in their report.
- 5. Failure to submit an Environmental Report shall constitute a breach of the Environmental Contract, which could result in steps taken against the Prospecting Company.
- 6. All information contained in the Environmental Report shall be treated as confidential.
- 7. The Prospecting Company shall ensure that all the information recorded in the Environmental Report is, to their best knowledge, accurate and correct.