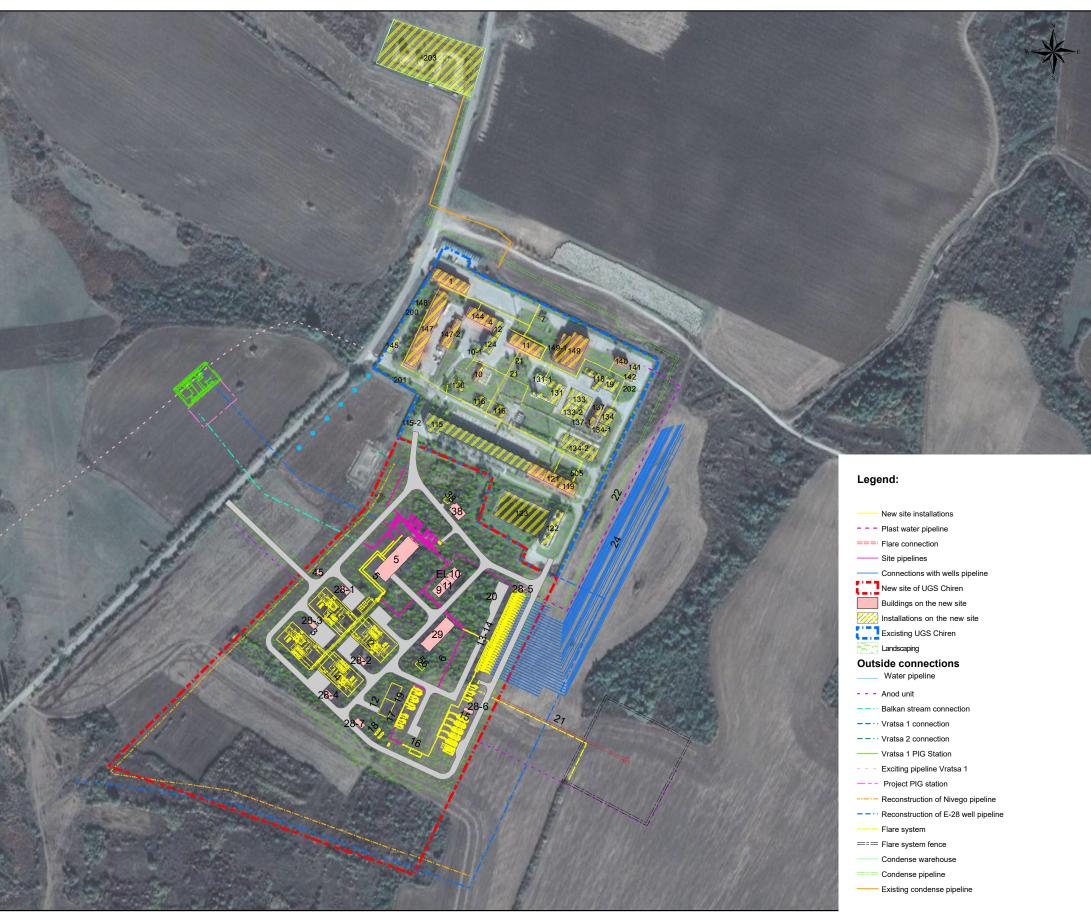

| N     |                                    |
|-------|------------------------------------|
| 1     | Compressor 1                       |
| 2     | Compressor 2                       |
| 3     | Compressor 3                       |
| 4     | Compressor 4                       |
| 5     | Inlet separation and GMS           |
| 6     | Technological pipelines            |
| 9     | Fuel gas preparation unit          |
| 10    | Compressor for air                 |
| 11    | Heating unit                       |
| 12    | Instalation for regeneration       |
| 13-14 | Individual separation and manifold |
| 15    | Gas heating system                 |
| 16    | Gas reducing system                |
| 17    | Overal separation                  |
| 18    | Plast fliud separation             |
| 19    | Gas drying instalation             |
| 20    | Methanol warehouse                 |
| 21    | Flare connection                   |
| 22    | Plans water pipeline               |
| 23    | Condens pipeline                   |
| 24    | Connection with wells pipeline     |
| 28-1  | Electric building 1                |
| 28-2  | Electric building 2                |
| 28-3  | Electric building 3                |
| 28-4  | Electric building 4                |
| 28-5  | Electric building 5                |
| 28-6  | Electric building 6                |
| 28-7  | Electric building 7                |
| 29    | Production energy unit             |
| 38    | Fire tank water                    |
| 45    | Entrance building                  |
| 56    | Emergency disel generator          |

| N     | Buildings and installation on the new site of UGS Chiren |
|-------|----------------------------------------------------------|
| 1     | Administrativ building with kitchen                      |
| 10    | Meterning station room                                   |
| 10-1  | Metering station                                         |
| 11    | Boiler room                                              |
| 115   | Compressor house                                         |
| 115-2 | Cleaning facility compressor warehouse                   |
| 116   | Cooling instalation                                      |
| 118   | Oil warehouse                                            |
| 119   | Electric house                                           |
| 12    | Fire warehouse                                           |
| 121   | Pomping station for technical water                      |
| 122   | Vantilators                                              |
| 123   | Tank with technological water                            |
| 124   | Warehouse                                                |
| 130   | Instalation for gas cleaning                             |
| 131   | Instalation for drying the gas                           |
| 131-1 | Command room                                             |
| 133   | Instalation for separation of the condensate             |
| 133-2 | Instalation for separation of the gas                    |
| 134   | Manifold                                                 |
| 134-1 | Instalation for inhibitor                                |
| 134-2 | Individual separation and manifold                       |
| 137   | Command room                                             |
| 137-1 | Preperation for technical water                          |
| 140   | Pomping station                                          |
| 141   | Tank for technical water                                 |
| 142   | Ink oil trap                                             |
| 144   | Warehouse spare parts                                    |
| 145   | Car wash with ink oil trap                               |
| 147   | Garage                                                   |
| 147-2 | Garage                                                   |
| 148   | Septic tank                                              |
| 149   | Warehouse for tubes                                      |
| 149-1 | Warehouse                                                |
| 19    | Warehouse triglycerides                                  |
| 200   | Filing station                                           |
| 201   | Separation 1                                             |
| 202   | Separation 2                                             |
| 203   | Warehouse                                                |
| 21    | (2X100) Fire water tank                                  |
| 7     | Gas station                                              |
| 505   | Emergency gas generator                                  |