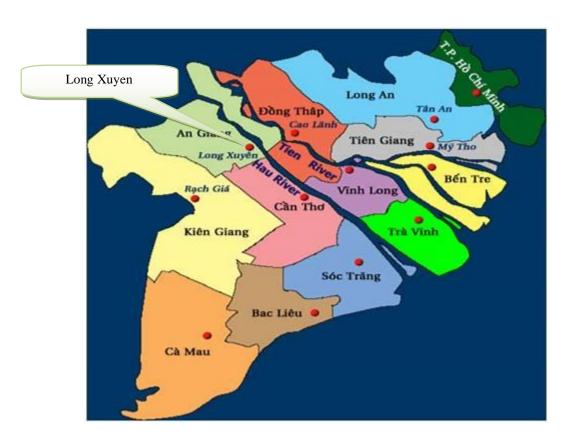

#### 1.1.1 Background

The Mekong River Delta (MRD), located downstream the Mekong River Basin, is one of the most fertile plains of the country. The MRD includes 11 provinces and one city under the management of the central level. According to Decision No.939/QD-TTg dated July 19, 2014 taken by the Prime Minister on approving the master socio-economic development plan for MRD in orientation to 2020, physical and social infrastructure in the MRD will be built in a synchronized manner. This will form the basis for supporting socio-economic development for the MRD, which will act as a driving force for development across the country.

Vietnam in general and the Mekong Delta region in particular, have set very clear objectives: to gradually establish and develop an urban system with synchronous, modern and sustainable infrastructure systems that are resilient to climate change; to enhance connections between urban areas ensuring comprehensive development of the technical infrastructure, social infrastructure and landscape; to utilize resources economically and efficiently, creating better living conditions for urban citizens; and to gradually erase the gaps between urban and rural areas With the support of the World Bank, the Government of Vietnam will have implemented two urban upgrading projects between 2004 and 2017: 1) Vietnam Urban Upgrading Project (VUUP1), implemented in the four cities of Nam Dinh, Hai Phong, Ho Chi Minh city, Can Tho; and 2) Mekong Delta region Urban Upgrading Project (MDR-UUP) implemented in the six cities of Can Tho, Cao Lanh, My Tho, Tra Vinh, Rach Gia and Ca Mau. The projects have brought significant benefits and improved living conditions and capacity in urban and project management for the target cities. The Government considers the cities in the Mekong Delta Region (MDR) to be special priorities due to the increasing level of high vulnerability from natural water-related risks, requiring synchronous management to ensure the resilience of the MDR cities. There is therefore a clear justification for the remaining seven cities in the MDR including Tan An, Vinh Long, Ben Tre, Long Xuyen, Soc Trang, Bac Lieu and Vi Thanh, to be targeted for a scaling-up urban upgrading project.

Long Xuyen city is the administrative, political, economic and cultural center of An Giang province. By 2020, Long Xuyen will become a Grade-1 city and is expected to be an open economic trade hub between the Mekong Delta provinces and Cambodia (Phnom Penh) as well as with the other Association of Southeast Asian Nations (ASEAN) countries.

Long Xuyen city is located along the urban and economic corridor between Vietnam and Cambodia: HCMC Highway - Can Tho City - Phnom Penh City, NH91 and Hau River-N2 road. This gives Long Xuyen City a strategic position along national and international roads and waterways