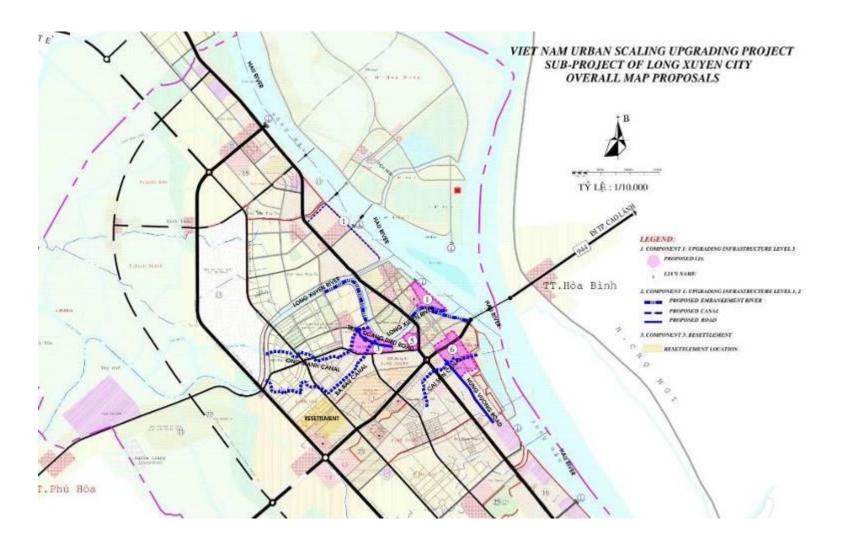

Source: Pre - FS, 10/2016

Figure 1: The overview map of proposed investments under Components 1, 2 and 3