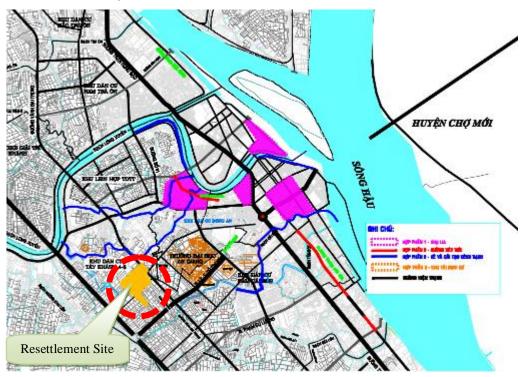

To meet the demands of affected households regarding relocation, Long Xuyen City People's Committee and the PMU plan to build, under Component 3 of the SUUP, a 4-ha resettlement site in the West of An Giang University in My Hoa Ward and My Phuoc Ward.

In addition, to ensure relocation and resettlement of households; during the first stage of the project, the City will buy land lots available in existing fully serviced Resettlement Sites in the City such as Bac Ha Hoang Ho residential area (4.02 ha) in My Hoa ward, Long Xuyen city.

| Priority | List of                           | Constructional                         | Length/area    | Scale of Investment                                                                                                                                                                                                                                                                                                                                                                                                                                         |
|----------|-----------------------------------|----------------------------------------|----------------|-------------------------------------------------------------------------------------------------------------------------------------------------------------------------------------------------------------------------------------------------------------------------------------------------------------------------------------------------------------------------------------------------------------------------------------------------------------|
| order    | investments                       | locations                              | ( <b>m</b> )   | Scale of investment                                                                                                                                                                                                                                                                                                                                                                                                                                         |
| 7        | Long Xuyen<br>Canal<br>Embankment | My Long, My<br>Hoa and My<br>Binh Ward | L=2,3km        | <ul> <li>Concrete tiled embankment or prestressed concrete.</li> <li>Dimension: 7m wide, 3m pavements along the two sides of the Canal, sidewalks near houses</li> </ul>                                                                                                                                                                                                                                                                                    |
| 8        | Renovating Cai<br>Son Canal       | My Long My<br>Phuoc My<br>Xuyen Ward   | L=1,5km        | - Scale of investment includes canal dredging, embankment and canal upgrading and expanding service road to a 3-4m concrete road, sewage system along the two sides of the Canal.                                                                                                                                                                                                                                                                           |
| 9        | Renovating Ba<br>Bau Canal        | My Hoa Ward                            | L=1,6km        | - Scale of investment includes canal dredging, embankment, canal upgrading and expanding service road to a 3-4m concrete road, sewage system along the two sides of the Canal.                                                                                                                                                                                                                                                                              |
| 10       | Renovating Ong<br>Mach Canal      | My Hoa, Dong<br>Xuyen Ward             | L=1 km         | - Scale of investment includes canal dredging, embankment, canal upgrading and expanding service road to a 3-4m concrete road, sewage system along the two sides of the Canal.                                                                                                                                                                                                                                                                              |
|          |                                   | Componer                               | t 3: Resettlem | ent                                                                                                                                                                                                                                                                                                                                                                                                                                                         |
| 10       | RS in the West<br>University      | My Hoa, My<br>Xuyen Ward               | 4 ha           | <ul> <li>The infrastructures will include: leveling, constructing roads, planting trees, building water supply and drainage systems, lighting, power supply, social infrastructure (medical center, kindergarten, primary school)</li> <li>RS with 200 plots, 100-150m2 each. The expected time for the beginning of the construction of the RS is in Q4/2017. Resettlement plots will be allocated to relocate HHs at the beginning of Q2/2018.</li> </ul> |