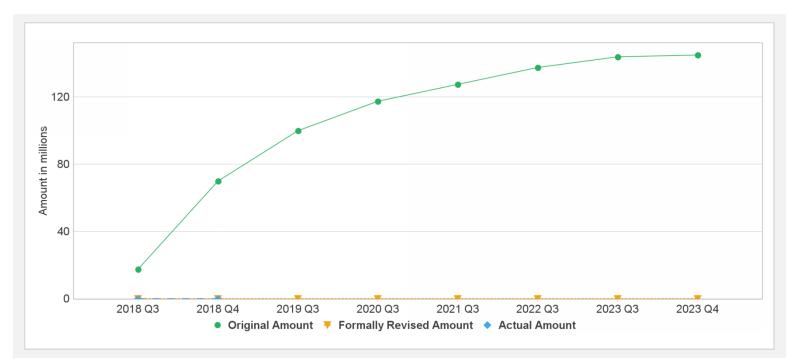

ursed | Disbursed |
|---------|----------------|-----------|----------|----------|---------|-----------|-----------|-------------|-----------|
| P162095 | IDA-62070      | Effective | USD      | 145.00   | 145.00  | 0.00      | 0.00      | 140.54      | 0%        |

## Key Dates (by loan)





### **The World Bank** Pakistan Housing Finance Project (P162095)

| Project | Loan/Credit/TF | Status    | Approval Date | Signing Date | Effectiveness Date | Orig. Closing Date | Rev. Closing Date |
|---------|----------------|-----------|---------------|--------------|--------------------|--------------------|-------------------|
| P162095 | IDA-62070      | Effective | 29-Mar-2018   | 14-Jun-2018  | 25-Jun-2018        | 30-Jun-2023        | 30-Jun-2023       |

#### **Cumulative Disbursements**



## **Restructuring History**

There has been no restructuring to date.

## **Related Project(s)**

There are no related projects.