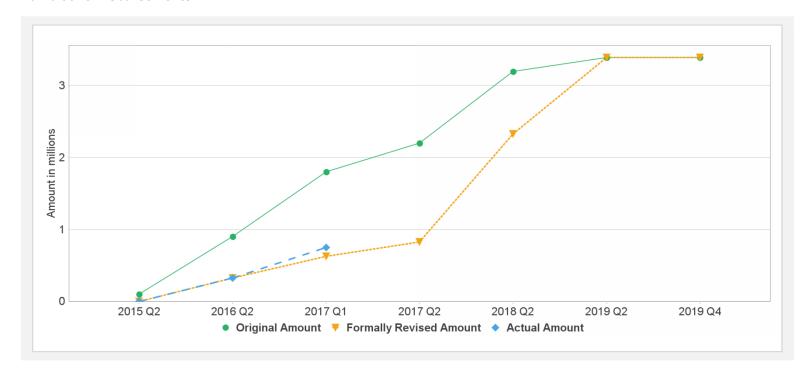

-------|----------------|-----------|---------------|----------|---------|-----------------|------------|--------------|-------------------|
| P144994             | TF-18039       | Effective | USD           | 3.80     | 3.80    | 0.00            | 0.75       | 3.04         | 20%               |
| Key Dates (by loan) |                |           |               |          |         |                 |            |              |                   |
| Project             | Loan/Credit/TF | Status    | Approval Date | e Signir | ng Date | Effectiveness [ | Date Orig. | Closing Date | Rev. Closing Date |
| P144994             | TF-18039       | Effective | 28-Oct-2014   | 31-Oc    | t-2014  | 04-Dec-2014     | 31-De      | c-2017       | 31-Dec-2017       |

### **Cumulative Disbursements**



# **Restructuring History**

There has been no restructuring to date.

# Related Project(s)

There are no related projects.