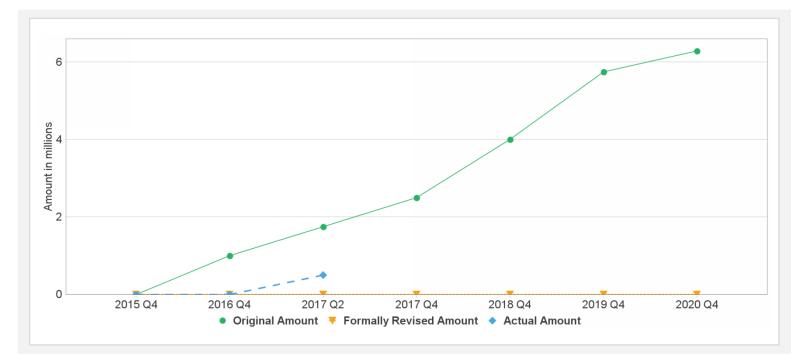

#### **Cumulative Disbursements**

### **Disbursements (by loan)**

| Project             | Loan/Credit/TF | Status    | Currency      | Original | Revised   | Cancelled       | Disbursed | Undisbursed  | Disbursed         |
|---------------------|----------------|-----------|---------------|----------|-----------|-----------------|-----------|--------------|-------------------|
| P114294             | TF-A0233       | Effective | USD           | 6.29     | 6.29      | 0.00            | 0.50      | 5.79         | 8%                |
| Key Dates (by loan) |                |           |               |          |           |                 |           |              |                   |
| Project             | Loan/Credit/TF | Status    | Approval Date | e Signir | ng Date E | Effectiveness D | ate Orig. | Closing Date | Rev. Closing Date |
| P114294             | TF-A0233       | Effective | 26-May-2015   | 12-Jur   | n-2015 (  | )9-Nov-2015     | 30-No     | v-2020       | 30-Nov-2020       |