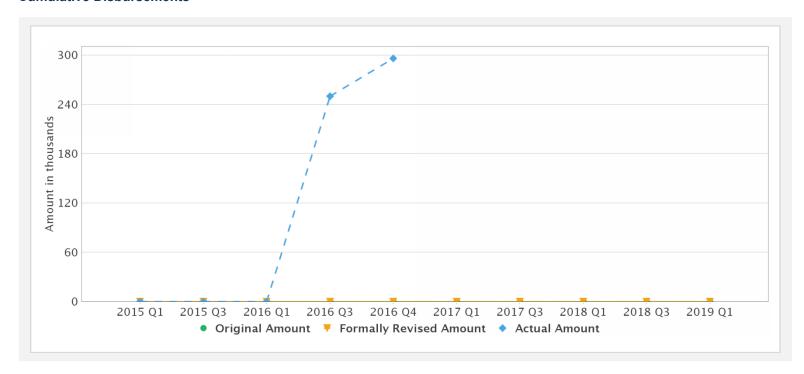

## Disbursements (by loan)

| Project | Loan/Credit/TF | Status    | Currency | Original | Revised | Cancelled | Disbursed | Undisbursed | Disbursed |
|---------|----------------|-----------|----------|----------|---------|-----------|-----------|-------------|-----------|
| P131592 | TF-16552       | Effective | USD      | 7.90     | 7.90    | 0.00      | 0.30      | 7.60        | 4%        |

#### **Cumulative Disbursements**