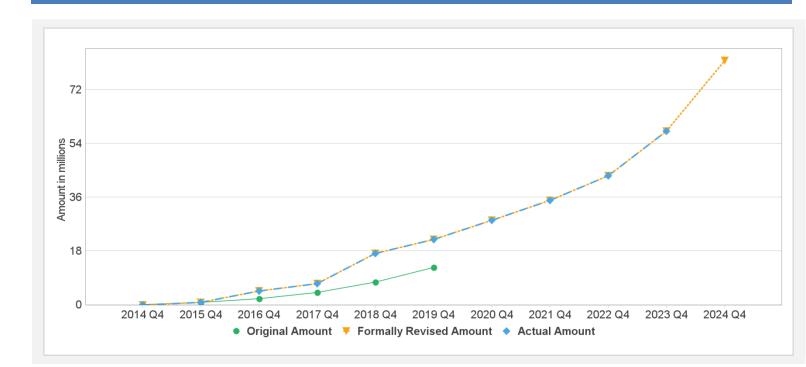

|---------------|--------------|--------------------|--------------------|-------------------|
| P129992 | IDA-54950      | Effective | 01-May-2014   | 10-Jun-2014  | 08-Sep-2014        | 01-Jul-2020        | 30-Jun-2024       |
| P129992 | IDA-63140      | Effective | 28-Sep-2018   | 27-Nov-2018  | 21-Feb-2019        | 30-Jun-2023        | 30-Jun-2024       |
| P129992 | IDA-67170      | Effective | 30-Jun-2020   | 05-Aug-2020  | 25-Jan-2021        | 30-Jun-2023        | 30-Jun-2024       |
| P129992 | TF-16912       | Effective | 01-May-2014   | 10-Jun-2014  | 08-Sep-2014        | 01-Jul-2020        | 30-Jun-2024       |
| P129992 | TF-16955       | Effective | 10-Jun-2014   | 10-Jun-2014  | 08-Sep-2014        | 01-Jul-2020        | 30-Jun-2024       |

### **Cumulative Disbursements**



### **Restructuring History**

Level 2 Approved on 28-Sep-2015 ,Level 2 Approved on 28-Apr-2023

### Related Project(s)

P166540-Additional Financing Dominica Disaster Vulnerability Reduction Project ,P174242-ADDITIONAL FINANCING TO THE DISASTER VULNERABILITY REDUCTION PROJECT FOR DOMINICA