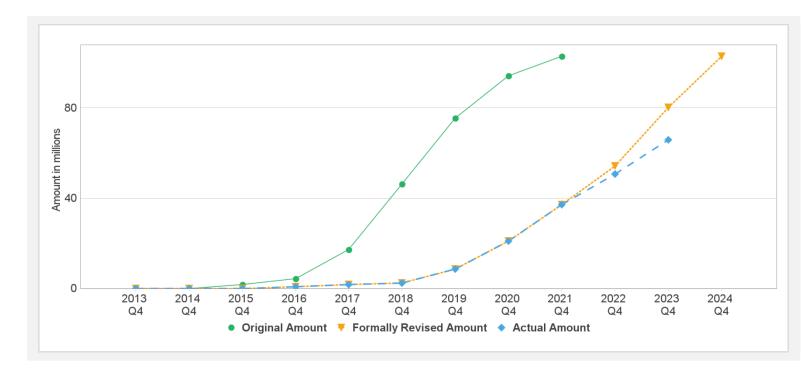

-------------|----------------|-----------|---------------|----------|---------|-----------------|-----------|--------------|-------------------|
| P086592             | IBRD-82770     | Effective | USD           | 102.90   | 102.90  | 0.00            | 65.89     | 37.01        | 64%               |
| Key Dates (by Ioan) |                |           |               |          |         |                 |           |              |                   |
| Project             | Loan/Credit/TF | Status    | Approval Date | e Signi  | ng Date | Effectiveness D | ate Orig. | Closing Date | Rev. Closing Date |
| P086592             | IBRD-82770     | Effective | 27-Jun-2013   | 29-A     | or-2014 | 29-Jan-2015     | 31-De     | ec-2021      | 31-Oct-2023       |

## **Cumulative Disbursements**



## **Restructuring History**

Level 2 Approved on 07-May-2019 ,Level 2 Approved on 01-Nov-2021

# Related Project(s)

There are no related projects.

5/11/2023 Page 6 of 6