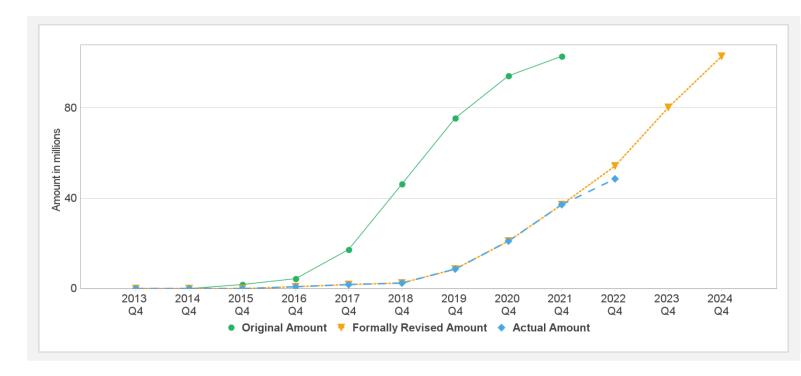

rsed % Disbursed

5/9/2022 Page 5 of 6

| P086592   | IBRD-82770     | Effective | USD           | 102.90 | 102.90 | 0.00               | 48.64      | 54.26     |              | 47%  |
|-----------|----------------|-----------|---------------|--------|--------|--------------------|------------|-----------|--------------|------|
| Key Dates | (by loan)      |           |               |        |        |                    |            |           |              |      |
| Project   | Loan/Credit/TF | Status    | Approval Date | Signin | g Date | Effectiveness Date | Orig. Clos | sing Date | Rev. Closing | Date |
| P086592   | IBRD-82770     | Effective | 27-Jun-2013   | 29-Apr | -2014  | 29-Jan-2015        | 31-Dec-2   | 021       | 31-Oct-2023  |      |

### **Cumulative Disbursements**



# **Restructuring History**

Level 2 Approved on 07-May-2019 ,Level 2 Approved on 01-Nov-2021

# Related Project(s)

There are no related projects.

5/9/2022 Page 6 of 6