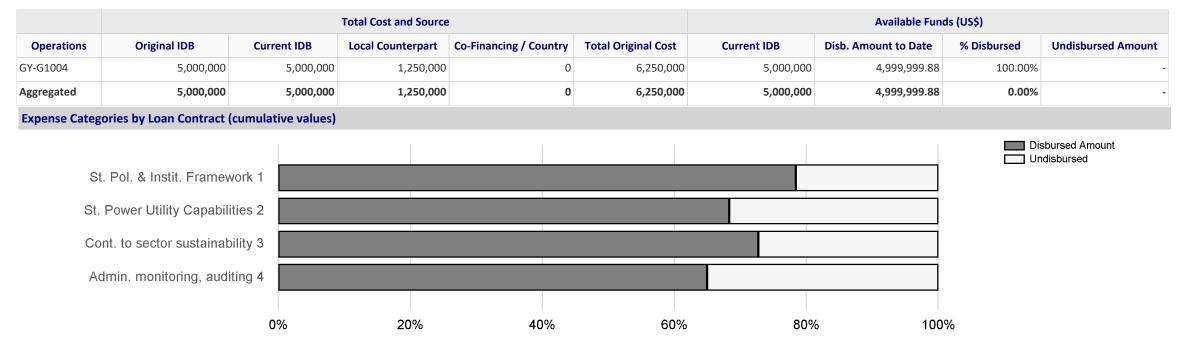

|                              |



Please note that inactive indicators and outputs are not displayed; totals in the actual cost table may not match the sum of the cost of the outputs displayed, due to the cost of inactive outputs.

#### **RESULTS MATRIX**

#### **General Development Objectives**

### General Development Objectives Nbr. 1: Increase quality energy access in Guyana

#### Observation:

|         | Indicator                                        | Unit of Measure | Baseline | Baseline Year | Expected<br>Year of<br>Achievement |   | EOP 2023 |
|---------|--------------------------------------------------|-----------------|----------|---------------|------------------------------------|---|----------|
| 1.1     | Population with access to electricity increased. | Percentage      | 85       | 2011          | 20