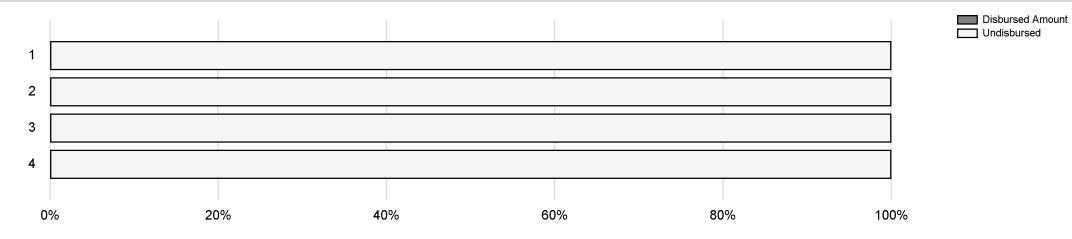

|            |              |             | Total Cost and Source |                        | Available Fun       | ds (US\$)   |                      |             |                    |
|------------|--------------|-------------|-----------------------|------------------------|---------------------|-------------|----------------------|-------------|--------------------|
| Operations | Original IDB | Current IDB | Local Counterpart     | Co-Financing / Country | Total Original Cost | Current IDB | Disb. Amount to Date | % Disbursed | Undisbursed Amount |
| HA-G1050   | 18,300,000   | 18,300,000  | 0                     | 0                      | 18,300,000          | 18,300,000  | -                    | 0.00%       | 18,300,000         |
| HA-J0002   | 60,000,000   | 60,000,000  | 0                     | 18,300,000             | 78,300,000          | 60,000,000  | -                    | 0.00%       | 60,000,000         |
| Aggregated | 78,300,000   | 78,300,000  | 0                     | 18,300,000             | 96,600,000          | 78,300,000  | -                    | 0.00%       | 78,300,000         |