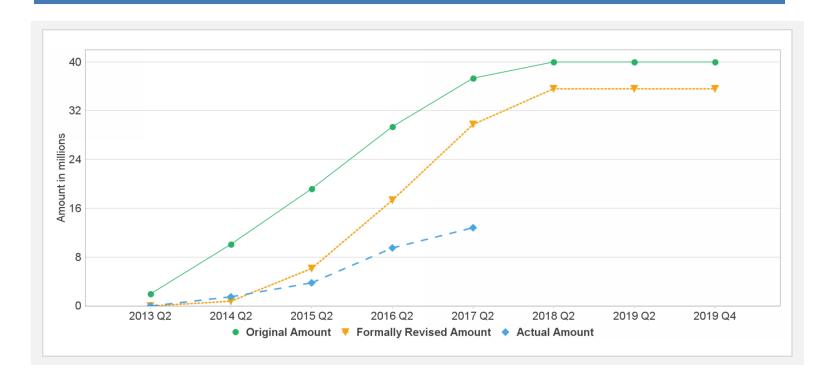

# Disbursements (by loan)

| Project | Loan/Credit/TF | Status    | Currency | Original | Revised | Cancelled | Disbursed | Undisbursed | Disbursed |
|---------|----------------|-----------|----------|----------|---------|-----------|-----------|-------------|-----------|
| P121186 | IBRD-82110     | Effective | USD      | 40.00    | 40.00   | 0.00      | 11.13     | 27.54       | 28%       |
| P121186 | TF-14255       | Effective | USD      | 4.68     | 3.88    | 0.80      | 1.77      | 2.10        | 46%       |