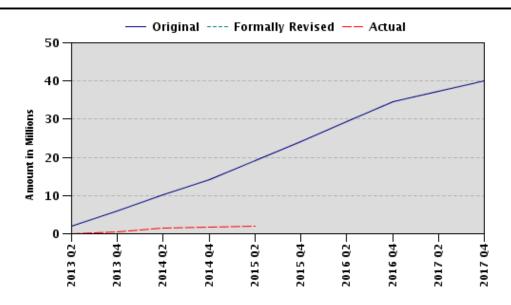

Report No: ISR16316

| Project | Ln/Cr/Tf   | Status    | Currency | Original | Revised | Cancelled | Disbursed | Undisbursed | % Disbursed |
|---------|------------|-----------|----------|----------|---------|-----------|-----------|-------------|-------------|
| P121186 | IBRD-82110 | Effective | USD      | 40.00    | 40.00   | 0.00      | 1.65      | 38.39       | 4.00        |
| P121186 | IBRD-P4580 | Effective | USD      | 1.00     | 1.00    | 0.00      | 0.53      | 0.47        | 53.00       |
| P121186 | TF-14255   | Effective | USD      | 4.67     | 4.67    | 0.00      | 0.54      | 4.14        | 12.00       |

#### **Disbursement Graph**