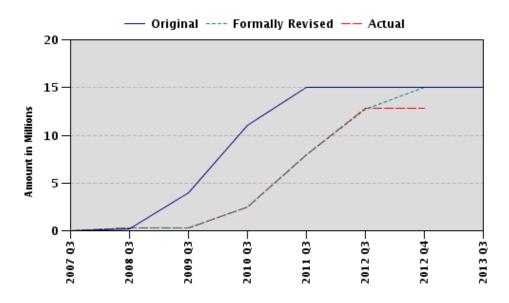

Report No: ISR6314

| ∰ 7 | The World Bank |
|-----|----------------|
|-----|----------------|

|                                              |                            |           |                 | Date          | 26-Jun-20               | 07                           | 03-Apr-2012                                                                 |                                | 20-May-2012                                  |             |
|----------------------------------------------|----------------------------|-----------|-----------------|---------------|-------------------------|------------------------------|-----------------------------------------------------------------------------|--------------------------------|----------------------------------------------|-------------|
|                                              |                            |           |                 | Comments      |                         |                              | Works have be implemented available to be the project are                   | and water is<br>e delivered in |                                              |             |
| Intermediate R                               | esults Indicators          |           |                 |               |                         |                              |                                                                             |                                |                                              |             |
| Indicator Name                               |                            | Core      | Unit of Measure |               | Baseline                |                              | Current                                                                     |                                | End Target                                   |             |
| Implementation                               | progress                   |           | Text            | Value         | 0%                      |                              | 97.5%                                                                       |                                | 100%                                         |             |
|                                              |                            |           | Date            | 01-Mar-20     | 07                      | 03-Apr-2012                  |                                                                             | 20-May-2012                    |                                              |             |
|                                              |                            |           | Comments        |               |                         |                              |                                                                             |                                |                                              |             |
| Percentage of households in the project area |                            |           | Text            | Value         | 0%                      |                              | 58%                                                                         |                                | 90%                                          |             |
| with meters installed                        |                            |           | Date            | 01-Mar-20     | 01-Mar-2007 03-A        |                              |                                                                             | 20-May-2012                    |                                              |             |
|                                              |                            |           |                 | Comments      |                         |                              | Meters are ins<br>subscriptions<br>BRWE is work<br>on increasing<br>above). | which the king specifically    |                                              |             |
| Km of water supply network rehabilitated     |                            |           | Text            | Value         |                         | ansmission and rehabilitated |                                                                             |                                | 29 km of transmission, 80 km of distribution |             |
|                                              |                            |           |                 | Date          | 01-Mar-20               | 07                           | 03-Apr-2012                                                                 |                                | 20-May-2012                                  |             |
|                                              |                            |           |                 | Comments      |                         |                              |                                                                             |                                |                                              |             |
|                                              | ncial Performance (as of 2 | 20-Mar-   | 2012)           |               |                         |                              |                                                                             |                                |                                              |             |
| Project                                      | Loan No.                   | Status    |                 | Approval [    | Date                    | Signing Date                 | Effe                                                                        | ectiveness Date                | Closing Date                                 |             |
| P103885                                      | TF-58085                   | Effective |                 | 07-May-2      | 07-May-2007 07-May-2007 |                              | 7 02-Aug-2007                                                               |                                | 20-May-2012                                  |             |
| Disbursements                                | s (in Millions)            |           |                 |               |                         |                              |                                                                             |                                |                                              |             |
| Project                                      | Loan No.                   | Status    | Cu              | rrency Origin | nal                     | Revised                      | Cancelled                                                                   | Disbursed                      | Undisbursed                                  | % Disbursed |
|                                              |                            | Effectiv  | e US            | _             | 15.00                   | 15.00                        | 0.00                                                                        | 12.80                          | 2.20                                         | 85.00       |