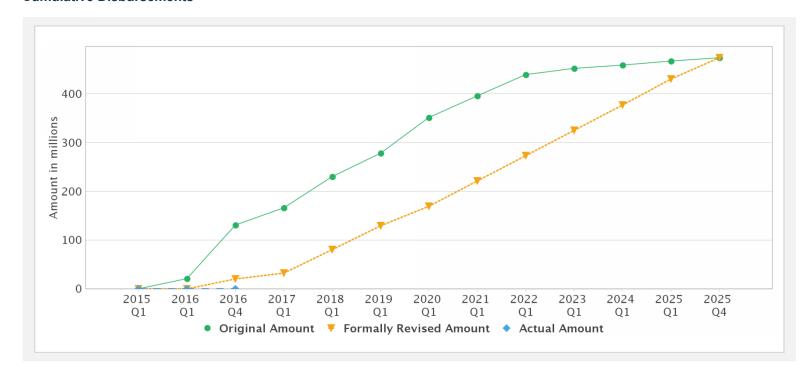

| Currency | Original | Revised | Cancelled | Disbursed | Undisbursed | Disbursed |
|---------|----------------|-----------|----------|----------|---------|-----------|-----------|-------------|-----------|
| P125184 | IBRD-84430     | Effective | USD      | 474.00   | 474.00  | 0.00      | 1.19      | 472.82      | 0%        |

# **Key Dates (by Ioan)**

| Project | Loan/Credit/TF | Status    | Approval Date | Signing Date | Effectiveness Date | Orig. Closing Date | Rev. Closing Date |
|---------|----------------|-----------|---------------|--------------|--------------------|--------------------|-------------------|
| P125184 | IBRD-84430     | Effective | 30-Sep-2014   | 21-Jan-2015  | 15-Dec-2015        | 30-Jun-2024        | 30-Jun-2024       |

#### **Cumulative Disbursements**



# **Restructuring History**

There has been no restructuring to date.

# Related Project(s)

There are no related projects.