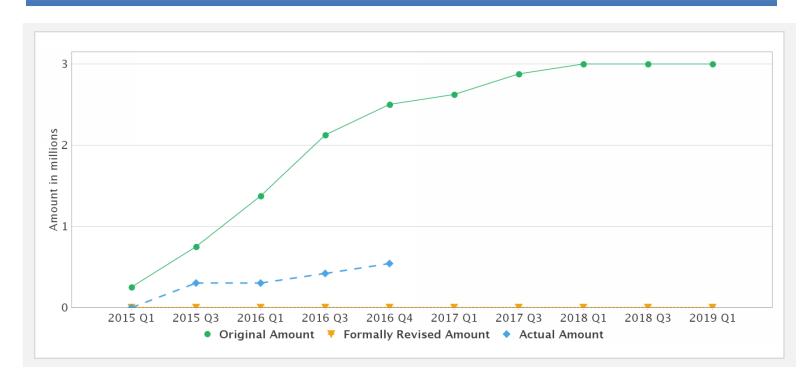

## **Cumulative Disbursements**

## **Disbursements (by loan)**

| Project             | Loan/Credit/TF | Status    | Currency      | Original | Revised  | Cancelled       | Disbursed  | Undisbursed  | Disbursed         |
|---------------------|----------------|-----------|---------------|----------|----------|-----------------|------------|--------------|-------------------|
| P130378             | TF-17731       | Effective | USD           | 3.00     | 3.00     | 0.00            | 0.54       | 2.46         | 18%               |
| Key Dates (by Ioan) |                |           |               |          |          |                 |            |              |                   |
| Project             | Loan/Credit/TF | Status    | Approval Date | e Signir | ng Date  | Effectiveness D | Date Orig. | Closing Date | Rev. Closing Date |
| P130378             | TF-17731       | Effective | 27-Aug-2014   | 05-Se    | p-2014 ( | )5-Sep-2014     | 04-Se      | p-2017       | 04-Sep-2017       |