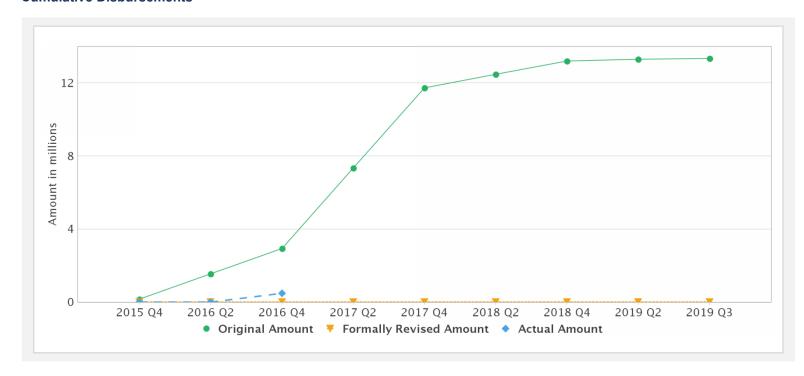

| 7.00     | 7.00    | 0.00      | 0.36      | 6.39        | 5%        |
| P144573 | TF-18949       | Effective | USD      | 2.10     | 2.10    | 0.00      | 0.12      | 1.98        | 6%        |

## **Key Dates (by loan)**

| Project | Loan/Credit/TF | Status    | Approval Date | Signing Date | Effectiveness Date | Orig. Closing Date | Rev. Closing Date |
|---------|----------------|-----------|---------------|--------------|--------------------|--------------------|-------------------|
| P144573 | IDA-D0290      | Effective | 26-Jan-2015   | 25-Feb-2015  | 06-May-2015        | 31-Mar-2019        | 31-Mar-2019       |
| P144573 | TF-18949       | Effective | 25-Feb-2015   | 25-Feb-2015  | 06-May-2015        | 31-Dec-2017        | 31-Dec-2017       |

#### **Cumulative Disbursements**



# **Restructuring History**

There has been no restructuring to date.

# Related Project(s)

There are no related projects.