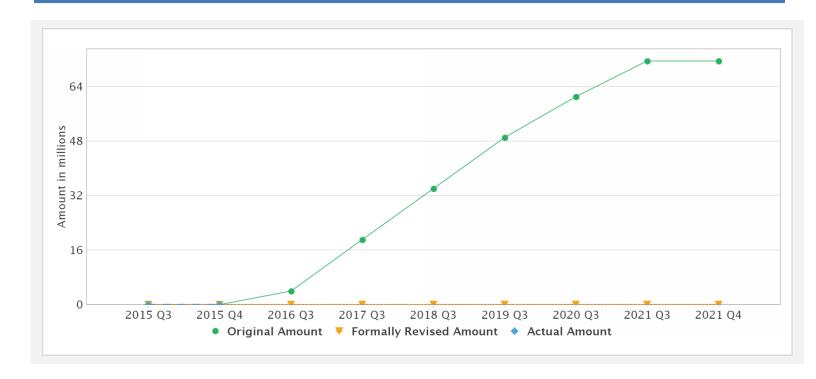

### Disbursements (by loan)

| P132873 IBRD-84760 Not Effective USD 71.50 71.50 0.00 0.00 71.50 0 | Project | Loan/Credit/TF | Status           | Currency | Original | Revised | Cancelled | Disbursed | Undisbursed | Disbursed |
|--------------------------------------------------------------------|---------|----------------|------------------|----------|----------|---------|-----------|-----------|-------------|-----------|
|                                                                    | P132873 | IBRD-84760     | Not<br>Effective | USD      | 71.50    | 71.50   | 0.00      | 0.00      | 71.50       | 0%        |