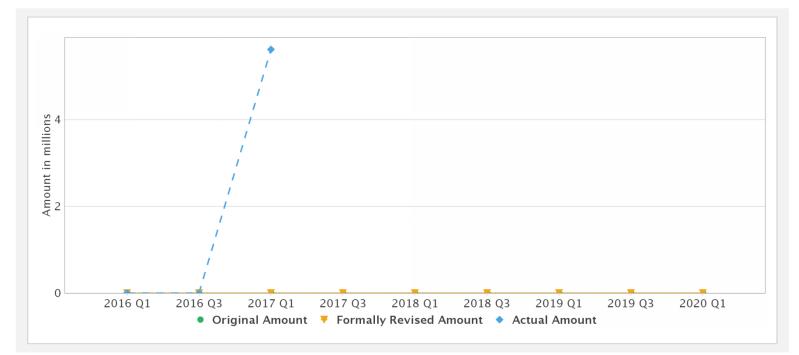

### **Cumulative Disbursements**

### **Disbursements (by loan)**

| Project   | Loan/Credit/TF | Status    | Currency      | Original | Revised | Cancelled       | Disbursed  | Undisbursed  | Disbursed         |
|-----------|----------------|-----------|---------------|----------|---------|-----------------|------------|--------------|-------------------|
| P151972   | IBRD-85210     | Effective | USD           | 32.00    | 32.00   | 0.00            | 5.70       | 26.48        | 18%               |
| Key Dates | s (by loan)    |           |               |          |         |                 |            |              |                   |
| Project   | Loan/Credit/TF | Status    | Approval Date | e Signir | ng Date | Effectiveness [ | Date Orig. | Closing Date | Rev. Closing Date |
| P151972   | IBRD-85210     | Effective | 25-Aug-2015   | 23-Se    | p-2015  | 22-Mar-2016     | 31-De      | c-2020       | 31-Dec-2020       |