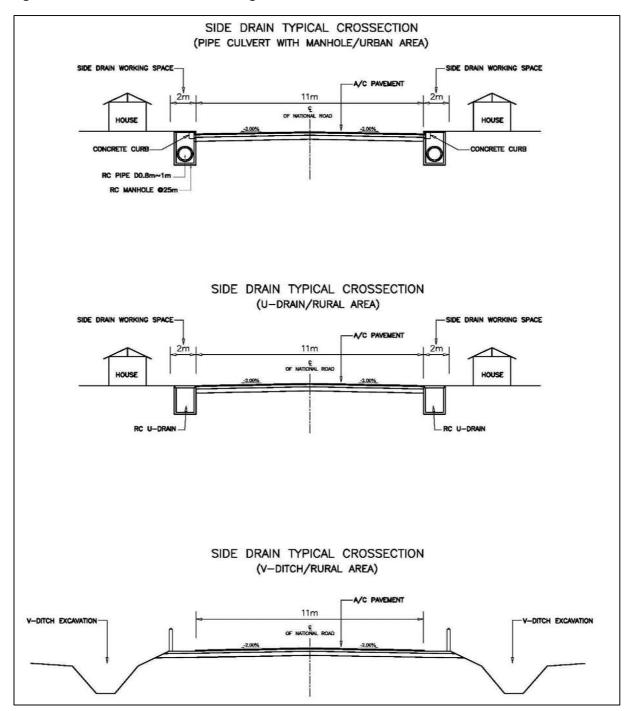

0 |     | RHS | 900.0      | Proposed RCP, MH, Curb, or U-drain |
| 34  |                 | 230+817 | 231+300 | LHS |     | 483.0      | Proposed RCP, MH, Curb             |
| 35  |                 | 254+454 | 254+819 |     | RHS | 365.0      | Cleaning existing drainage         |
| 35  | Snoul           | 255+000 | 255+450 | LHS |     | 450.0      | U-drain                            |
| 37  |                 | 255+819 | 256+325 |     | RHS | 506.0      | U-drain                            |

#### 32. Change in project scope

7. After preparing this first draft of ARAP consultant was informed that section from KP75+000 to KP136+000 and KP300+000 to KP340+000 was taken out from the original project scope. Thus, resettlement impact is minimized.

Figure 1.2. Cross Section of Side Drainage



#### 1.3 Scope of Impacts and Resettlement Categorization

8. Works under Package 2, 3 and 4 are limited on existing constructed road. However, the project (including Package 2, 3 and 4 was considered triggering 3 safeguard policies including Environmental Assessment (OP/BP 4.01), Indigenous People (OP/BP 4.10), and Involuntary Resettlement (OP/BP 4.12). Outcomes of the screening process documented in the report dated November 20, 2013 reveals that no major environmental and social impacts are envisaged because the proposed road maintenance sections will be carried out on the existing road alignments and within Right of Way (ROW). Some inconveniences may occur during construction such as dust, noise and construction debris, which however can be

mitigated by applying good construction pr