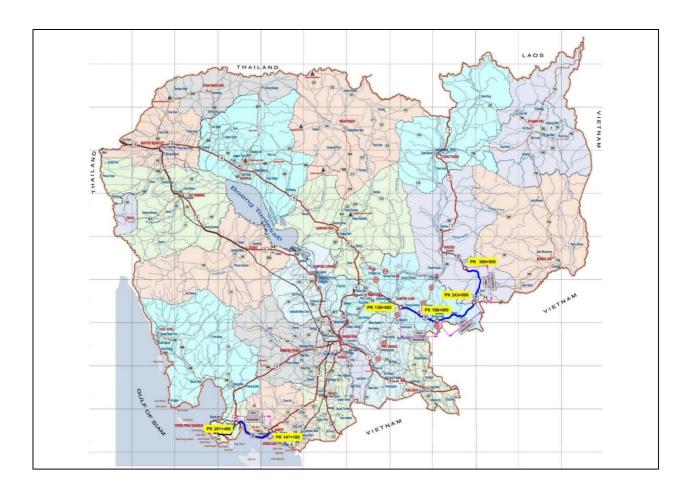

tion of side drains of 17 km along the NR 3 road.
  - Package 2: Periodic maintenance of 50 km of NR7 from KP136 to KP186, with performance based contract covering routine maintenance for three years. It also supports the construction

- of both side drains along 28.7 km of the NR7 road.
- Package 3: Periodic maintenance of 57 km of NR7 from KP186 to KP243, with performance based contract covering routine maintenance for three years. It also supports the construction of both side drains along 37.7 km of the NR 7 road.
- Package 4: Periodic maintenance of 57 km of NR7 from KP243 to KP300, with performance based contract covering routine maintenance for three years. It also supports the construction of both side drains along 11.8 km along of the NR7 road.

Figure 1.1: Project Location Maps



#### 1.2 Sub-Project Description

6. Package 2, 3, and 4 are reconstruction of NR7 from KP 136 at Thnol Totoeung to KP 300 at Kratie town with total length of 164 km. The scope of work is consisted of asphalt concrete (AC) overlay and upgrading the side drainage system including inlet and outlet structures. All works are limited within the existing constructed road. Thus, there will be no land acquisition and very limited impact on temporary structures and trees. Below are i) Proposed specific location of drainage and proposed types and ii) Typical drainage design cross-section.

Table 1.1a. Proposed Schedule of Side Drainage

| No.  | Location name      | Sta     | tion    | Off | set | Length (m) | Type of drainage                   |
|------|--------------------|---------|---------|--