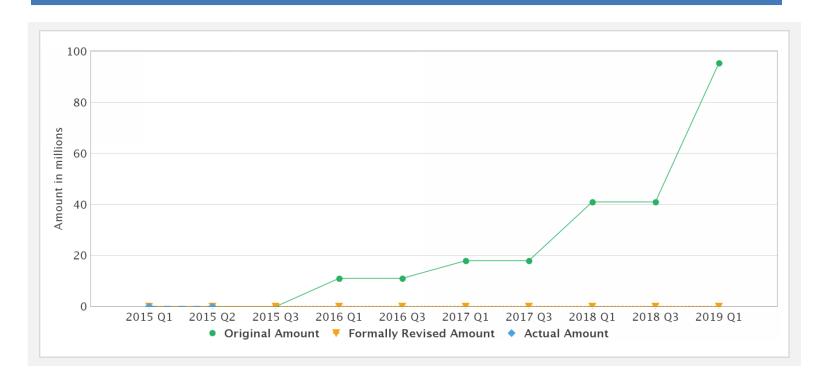

# **Data on Financial Performance**

# Disbursements (by loan)

| Project             | Loan/Credit/TF | Status    | Currency     | Original | Revised   | Cancelled       | Disbursed    | Undisbursed  | Disbursed         |
|---------------------|----------------|-----------|--------------|----------|-----------|-----------------|--------------|--------------|-------------------|
| P145171             | IBRD-84260     | Effective | USD          | 95.55    | 95.55     | 0.00            | 0.00         | 95.55        | 0%                |
| Key Dates (by Ioan) |                |           |              |          |           |                 |              |              |                   |
| Project             | Loan/Credit/TF | Status    | Approval Dat | e Signir | ng Date I | Effectiveness D | Date Orig. 0 | Closing Date | Rev. Closing Date |
|                     |                |           |              |          |           |                 |              |              |                   |

## **Cumulative Disbursements**