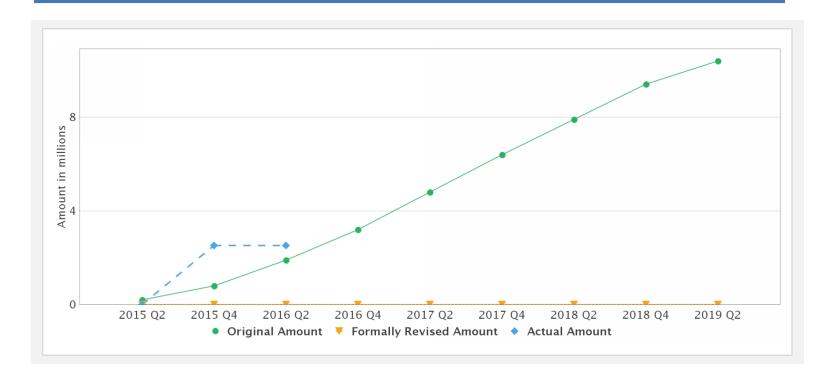

#### **Cumulative Disbursements**

Forest Conservation and Sustainability in the Heart of the Colombian Amazon (P144271)