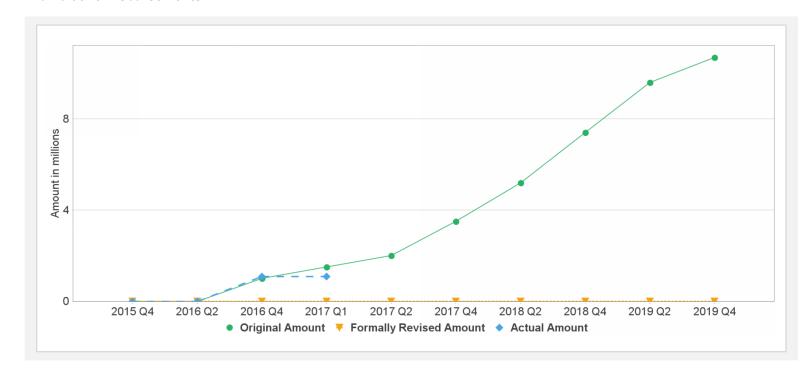

| 3.50     | 3.50    | 0.00      | 0.25      | 3.25        | 7%        |
| P149969 | TF-A0184       | Effective | USD      | 7.20     | 7.20    | 0.00      | 0.83      | 6.37        | 12%       |

### **Key Dates (by Ioan)**

| Project | Loan/Credit/TF | Status    | Approval Date | Signing Date | Effectiveness Date | Orig. Closing Date | Rev. Closing Date |
|---------|----------------|-----------|---------------|--------------|--------------------|--------------------|-------------------|
| P149969 | TF-16611       | Effective | 21-May-2015   | 17-Aug-2015  | 17-Dec-2015        | 31-Aug-2019        | 31-Aug-2019       |
| P149969 | TF-A0184       | Effective | 21-May-2015   | 17-Aug-2015  | 17-Dec-2015        | 31-Aug-2019        | 31-Aug-2019       |

#### **Cumulative Disbursements**



## **Restructuring History**

There has been no restructuring to date.

# Related Project(s)

There are no related projects.