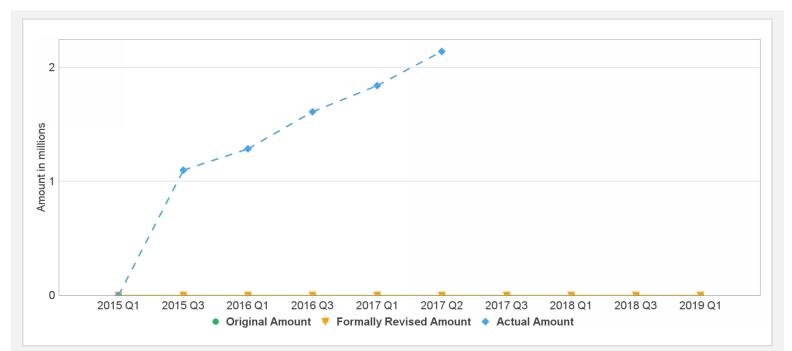

#### **Disbursements (by loan)**

| Project             | Loan/Credit/TF | Status    | Currency      | Original | Revised | Cancelled       | Disbursed | Undisbursed  |           | Disbursed |  |  |
|---------------------|----------------|-----------|---------------|----------|---------|-----------------|-----------|--------------|-----------|-----------|--|--|
| P128968             | TF-18151       | Effective | USD           | 18.20    | 18.20   | 0.00            | 2.14      | 16.06        |           | 12%       |  |  |
| Key Dates (by loan) |                |           |               |          |         |                 |           |              |           |           |  |  |
| Project             | Loan/Credit/TF | Status    | Approval Date | e Signir | ig Date | Effectiveness D | ate Orig. | Closing Date | Rev. Clos | sing Date |  |  |
| P128968             | TF-18151       | Effective | 26-Sep-2014   | 26-Se    | p-2014  | 18-Dec-2014     | 31-Oc     | t-2019       | 31-Oct-20 | )19       |  |  |

#### **Cumulative Disbursements**