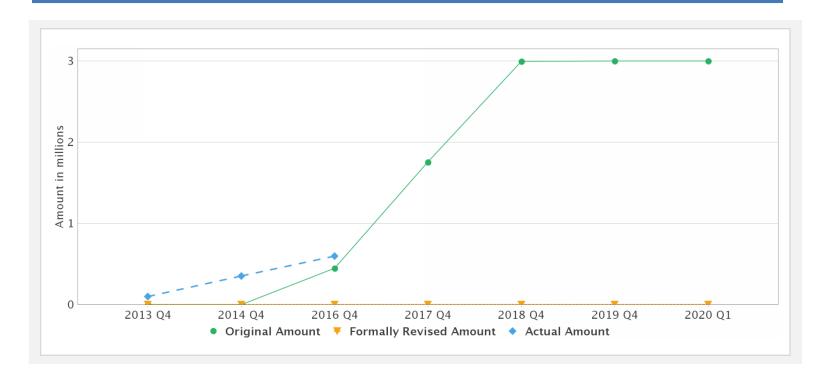

# **Data on Financial Performance**

#### Disbursements (by loan)

| Project | Loan/Credit/TF | Status    | Currency | Original | Revised | Cancelled | Disbursed | Undisbursed | Disbursed |
|---------|----------------|-----------|----------|----------|---------|-----------|-----------|-------------|-----------|
| P128965 | TF-12663       | Closed    | USD      | 0.35     | 0.35    | 0.00      | 0.35      | 0.00        | 100%      |
| P128965 | TF-18769       | Effective | USD      | 3.00     | 3.00    | 0.00      | 0.25      | 2.75        | 8%        |

#### **Cumulative Disbursements**