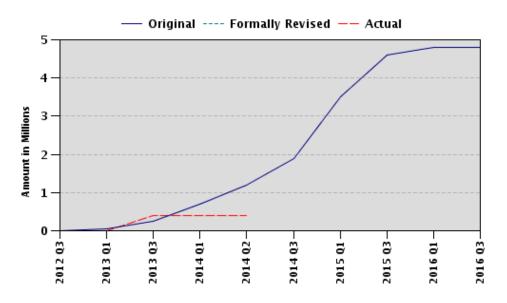

#### **Disbursements (in Millions)**

| Project | Ln/Cr/Tf | Status    | Currency | Original | Revised | Cancelled | Disbursed | Undisbursed | % Disbursed |
|---------|----------|-----------|----------|----------|---------|-----------|-----------|-------------|-------------|
| P121263 | TF-96650 | Closed    | USD      | 0.20     | 0.20    | 0.00      | 0.20      | 0.00        | 100.00      |
| P121263 | TF-99421 | Effective | USD      | 4.80     | 4.80    | 0.00      | 0.40      | 4.40        | 8.00        |

#### **Disbursement Graph**

Report No: ISR12215