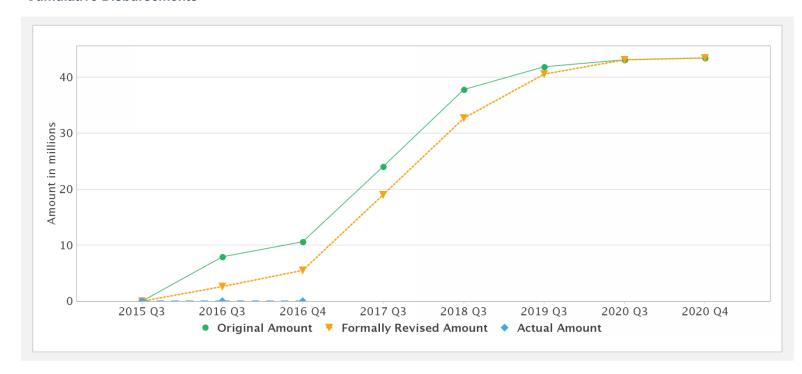

| 40.71    | 40.71   | 0.00      | 0.00      | 40.71       | 0%        |
| P152636 | TF-A1173       | Effective | USD      | 2.74     | 2.74    | 0.00      | 0.00      | 2.74        | 0%        |

### **Key Dates (by Ioan)**

| Project | Loan/Credit/TF | Status    | Approval Date | Signing Date | Effectiveness Date | Orig. Closing Date | Rev. Closing Date |
|---------|----------------|-----------|---------------|--------------|--------------------|--------------------|-------------------|
| P147760 | IBRD-84740     | Effective | 27-Mar-2015   | 02-Apr-2015  | 30-Jul-2015        | 31-Aug-2020        | 31-Aug-2020       |
| P152636 | TF-A1173       | Effective | 02-Apr-2015   | 02-Apr-2015  | 30-Jul-2015        | 31-Aug-2020        | 31-Aug-2020       |

#### **Cumulative Disbursements**



# **Restructuring History**

There has been no restructuring to date.

## Related Project(s)

P152636-Forestry Development Project