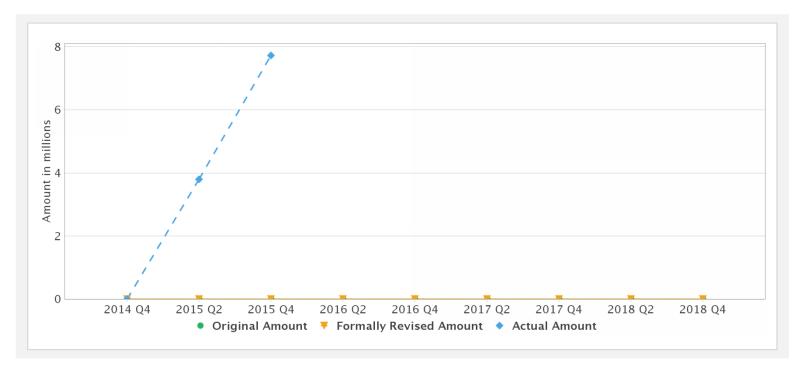

## **Disbursements (by loan)**

| Project             | Loan/Credit/TF | Status    | Currency     | Original | Revised   | Cancelled       | Disbursed  | Undisbursed  | Disburs           | sed |
|---------------------|----------------|-----------|--------------|----------|-----------|-----------------|------------|--------------|-------------------|-----|
| P151157             | IDA-55290      | Effective | XDR          | 65.00    | 65.00     | 0.00            | 7.73       | 57.27        | 1:                | 2%  |
| Key Dates (by loan) |                |           |              |          |           |                 |            |              |                   |     |
| Project             | Loan/Credit/TF | Status    | Approval Dat | e Signir | ng Date I | Effectiveness [ | Date Orig. | Closing Date | Rev. Closing Date |     |
| P151157             | IDA-55290      | Effective | 30-Jun-2014  | 21-Jul   | l-2014    | 15-Sep-2014     | 31-De      | c-2018       | 31-Dec-2018       |     |

#### **Cumulative Disbursements**