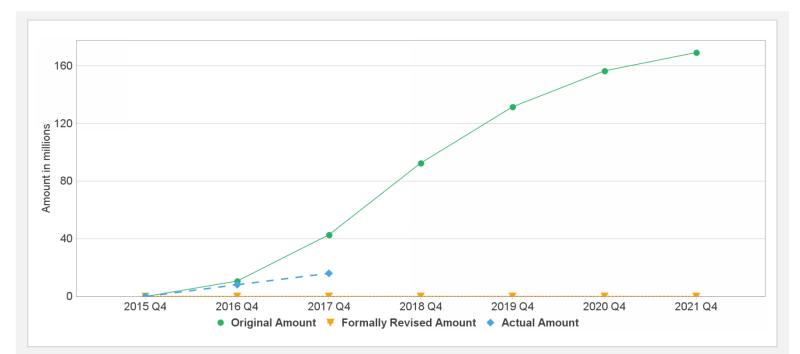

#### **Cumulative Disbursements**

#### **Disbursements (by loan)**

| Project             | Loan/Credit/TF | Status    | Currency     | Original  | Revised | Cancelled       | Disbursed  | Undisbursed  | Disburse          | d: |
|---------------------|----------------|-----------|--------------|-----------|---------|-----------------|------------|--------------|-------------------|----|
| P145055             | IDA-57040      | Effective | XDR          | 171.20    | 171.20  | 0.00            | 16.03      | 155.17       | 99                | %  |
| Key Dates (by Ioan) |                |           |              |           |         |                 |            |              |                   |    |
| Project             | Loan/Credit/TF | Status    | Approval Dat | te Signir | ng Date | Effectiveness [ | Date Orig. | Closing Date | Rev. Closing Date | _  |
| P145055             | IDA-57040      | Effective | 30-Jun-2015  | 09-Ju     | l-2015  | 03-Dec-2015     | 31-De      | c-2020       | 31-Dec-2020       |    |