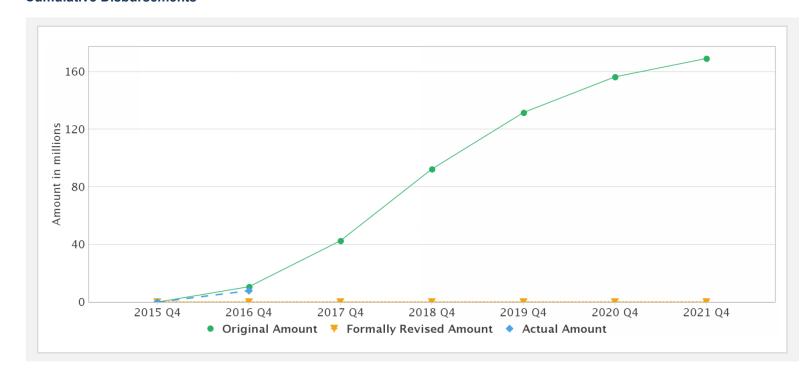

## Disbursements (by loan)

| P145055   | IDA-57040      | Effective | 30-Jun-2015   | 09-Jul   | -2015   | 03-Dec-2015     | 31-De      | c-2020       | 31-Dec-2020       |
|-----------|----------------|-----------|---------------|----------|---------|-----------------|------------|--------------|-------------------|
| Project   | Loan/Credit/TF | Status    | Approval Date | e Signir | ng Date | Effectiveness [ | Date Orig. | Closing Date | Rev. Closing Date |
| Key Dates | s (by loan)    |           |               |          |         |                 |            |              |                   |
| P145055   | IDA-57040      | Effective | XDR           | 171.20   | 171.20  | 0.00            | 7.95       | 163.25       | 5%                |
| Project   | Loan/Credit/TF | Status    | Currency      | Original | Revised | Cancelled       | Disbursed  | Undisbursed  | Disburse          |

#### **Cumulative Disbursements**