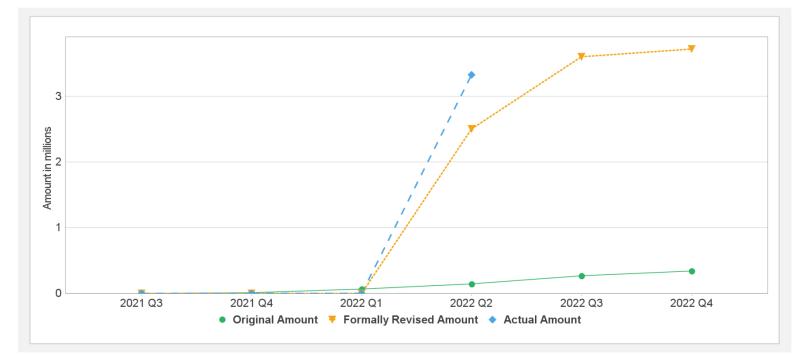

# **Disbursements (by loan)**

| Project             | Loan/Credit/TF | Status    | Currency      | Original | Revised | Cancelled       | Disbursed  | Undisbursed  | % Disburs         | ed |
|---------------------|----------------|-----------|---------------|----------|---------|-----------------|------------|--------------|-------------------|----|
| P176454             | TF-B5651       | Effective | USD           | 3.72     | 3.72    | 0.00            | 3.33       | 0.39         | 89                | 9% |
| Key Dates (by loan) |                |           |               |          |         |                 |            |              |                   |    |
| Project             | Loan/Credit/TF | Status    | Approval Date | e Signi  | ng Date | Effectiveness D | oate Orig. | Closing Date | Rev. Closing Date |    |
| P176454             | TF-B5651       | Effective | 05-May-2021   | 07-M     | ay-2021 | 03-Jun-2021     | 31-Ma      | ay-2022      | 31-May-2022       |    |