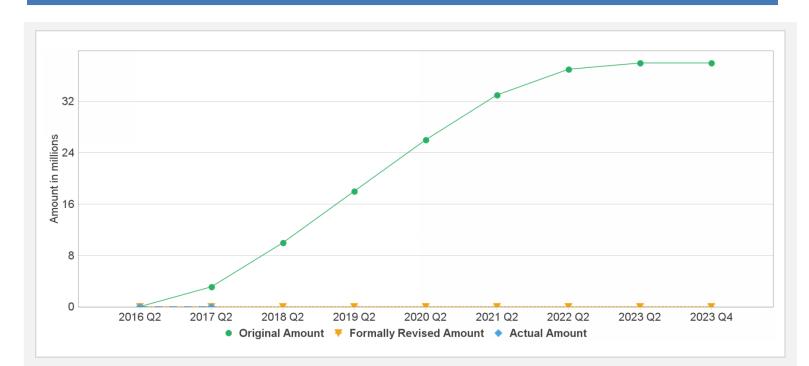

#### **Cumulative Disbursements**

The World Bank Implementation AGRICULTURE PRODUCTIVITY AND NUTRITION IMPROVEMENT PROJECT (P132754)

#### **Disbursements (by loan)**

| Project             | Loan/Credit/TF | Status           | Currency     | Original | Revised | Cancelled       | Disbursed  | Undisbursed  | Disbursed         |
|---------------------|----------------|------------------|--------------|----------|---------|-----------------|------------|--------------|-------------------|
| P132754             | TF-A0645       | Not<br>Effective | USD          | 38.00    | 38.00   | 0.00            | 0.00       | 38.00        | 0%                |
| Key Dates (by loan) |                |                  |              |          |         |                 |            |              |                   |
| Project             | Loan/Credit/TF | Status           | Approval Dat | e Signir | ng Date | Effectiveness [ | Date Orig. | Closing Date | Rev. Closing Date |
| P132754             | TF-A0645       | Not<br>Effective | 18-Mar-2016  |          |         |                 | 30-Jur     | n-2022       | 30-Jun-2022       |