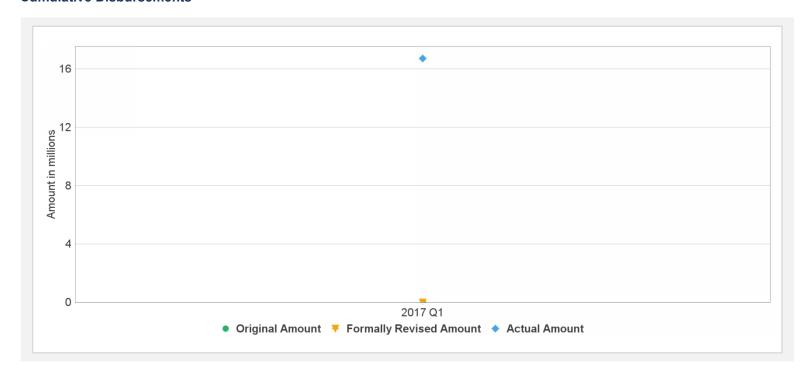

# Disbursements (by loan)

| Project   | Loan/Credit/TF | Status    | Currency      | Original | Revised   | Cancelled       | Disbursed  | Undisbursed  | Disburs           |
|-----------|----------------|-----------|---------------|----------|-----------|-----------------|------------|--------------|-------------------|
| P159053   | IDA-D1320      | Effective | XDR           | 35.70    | 35.70     | 0.00            | 16.71      | 18.99        | 47                |
| Key Dates | s (by loan)    |           |               |          |           |                 |            |              |                   |
| Project   | Loan/Credit/TF | Status    | Approval Date | e Signir | ng Date E | Effectiveness D | Date Orig. | Closing Date | Rev. Closing Date |
| P159053   | IDA-D1320      | Effective | 19-Jul-2016   | 02 Δ11   | g-2016 (  | 02-Aug-2016     | 21 Δ       | g-2018 :     | 31-Aug-2018       |

## **Cumulative Disbursements**