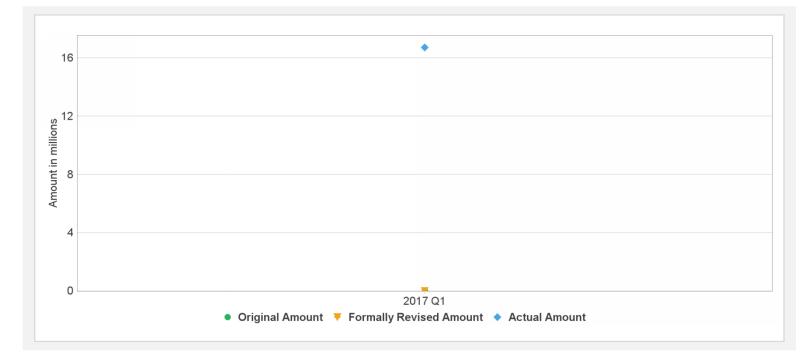

#### **Disbursements (by loan)**

| Project   | Loan/Credit/TF | Status    | Currency     | Original | Revised   | Cancelled       | Disbursed  | Undisbursed  | Disburse          |
|-----------|----------------|-----------|--------------|----------|-----------|-----------------|------------|--------------|-------------------|
| P159053   | IDA-D1320      | Effective | XDR          | 35.70    | 35.70     | 0.00            | 16.71      | 18.99        | 479               |
| Key Dates | s (by loan)    |           |              |          |           |                 |            |              |                   |
| Project   | Loan/Credit/TF | Status    | Approval Dat | e Signir | ng Date E | Effectiveness D | Date Orig. | Closing Date | Rev. Closing Date |
| P159053   | IDA-D1320      | Effective | 19-Jul-2016  | 02-Au    | g-2016 (  | 2-Aug-2016      | 31-Au      | g-2018       | 31-Aug-2018       |

#### **Cumulative Disbursements**