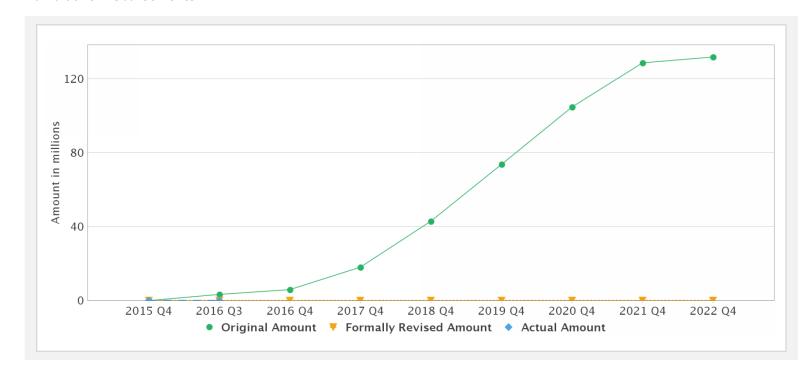

---------|-----------|-------------|-----------|
| P1495  | 553 IDA-56650     | Not<br>Effective | XDR      | 125.20   | 125.20  | 0.00      | 0.00      | 125.20      | 0%        |
|        |                   |                  |          |          |         |           |           |             |           |

# **Key Dates (by loan)**

| Project | Loan/Credit/TF | Status           | Approval Date | Signing Date | Effectiveness Date | Orig. Closing Date | Rev. Closing Date |
|---------|----------------|------------------|---------------|--------------|--------------------|--------------------|-------------------|
| P149553 | IDA-56650      | Not<br>Effective | 05-Jun-2015   |              |                    | 30-Sep-2021        | 30-Sep-2021       |

#### **Cumulative Disbursements**



# **Restructuring History**

There has been no restructuring to date.

# Related Project(s)

There are no related projects.

Bangladesh NATP-2: National Agricultural Technology Program - Phase II Project (P149553)