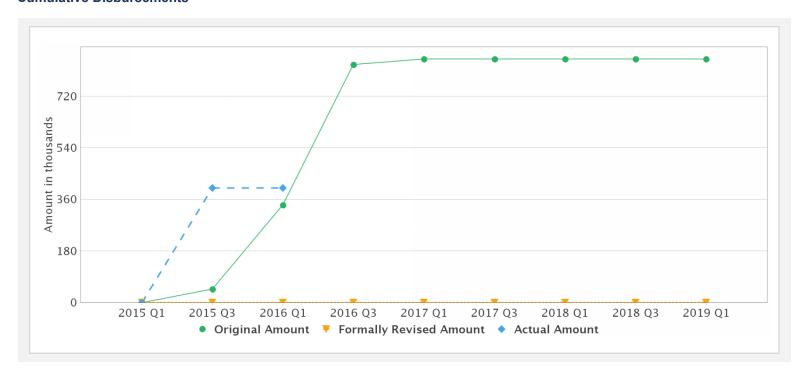

-------------|-----------|----------|----------|---------|-----------|-----------|-------------|-----------|
| P132751 | TF-18017       | Effective | USD      | 0.85     | 0.85    | 0.00      | 0.40      | 0.45        | 47%       |

#### **Key Dates (by loan)**

Cambodia Cash Transfer Pilot Focused on Maternal and Child Health and Nutrition Project (P132751)

| Project | Loan/Credit/TF | Status    | Approval Date | Signing Date | Effectiveness Date | Orig. Closing Date | Rev. Closing Date |
|---------|----------------|-----------|---------------|--------------|--------------------|--------------------|-------------------|
| P132751 | TF-18017       | Effective | 26-Sep-2014   | 16-Oct-2014  | 16-Oct-2014        | 30-Apr-2016        | 30-Apr-2016       |

#### **Cumulative Disbursements**



## **Restructuring History**

There has been no restructuring to date.

## Related Project(s)

There are no related projects.