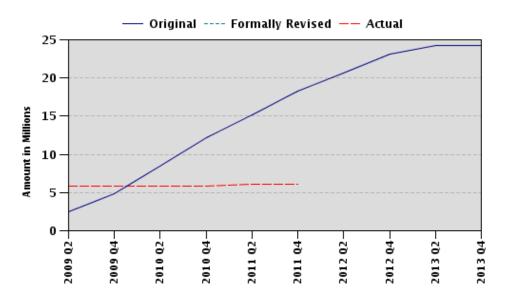

#### **Disbursements (in Millions)**

| Project | Loan No.  | Status    | Currency | Original | Revised | Cancelled | Disbursed | Undisbursed | % Disbursed |
|---------|-----------|-----------|----------|----------|---------|-----------|-----------|-------------|-------------|
| P103950 | IDA-44110 | Effective | XDR      | 24.30    | 24.3    | 0.00      | 6.08      | 18.22       | 25.00       |

### **Disbursement Graph**

Report No: ISR3039