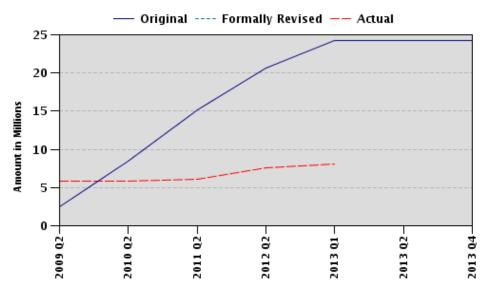

24.30

19.10

5.20

8.09

IDA-44110

Effective

XDR

P103950

42.00

11.01

Report No: ISR7559

Report No: ISR7559