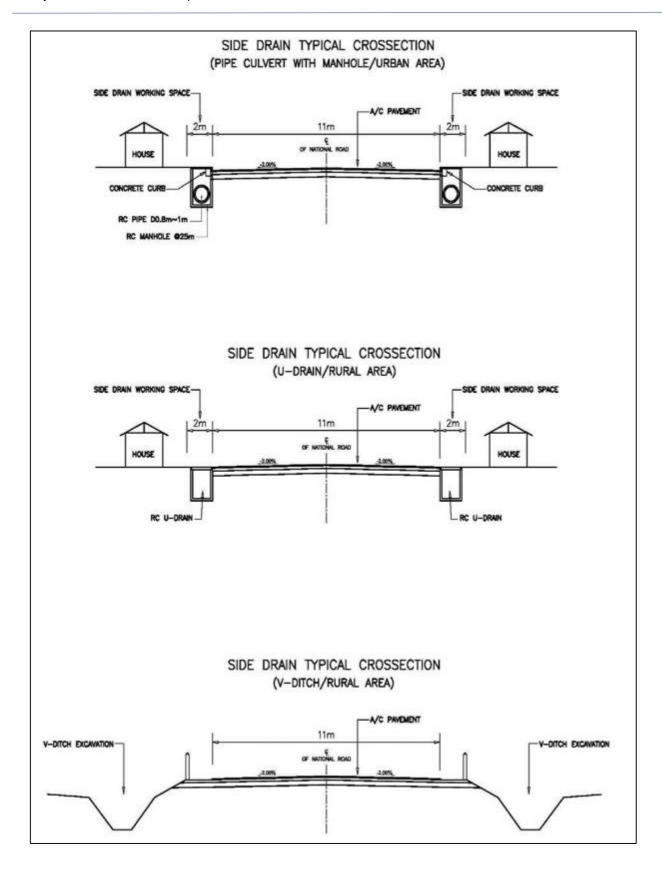

## Figure 1.2. Cross Section of Side Drainage

| Side | Side Drain                                            |    |             |  |  |  |  |  |
|------|-------------------------------------------------------|----|-------------|--|--|--|--|--|
| CW-  | CW-1: KH-MPWT-NR4-CW1 (PK 19+700 to 60+000, L=40.3Km) |    |             |  |  |  |  |  |
| No.  | o. Description Length                                 |    |             |  |  |  |  |  |
| 6    | d. Concrete Side Drain-PK19+700 to 58+656             |    |             |  |  |  |  |  |
| 7    | e. Open Side Drain-PK22+650 to 29+900                 | 10 |             |  |  |  |  |  |
| CW-  | 2: KH-MPWT-NR4-CW2 (PK 60+000 to 101+000, L=41Km)     |    |             |  |  |  |  |  |
| 4    | d. Concrete Side Drain                                | 0  | Package 2   |  |  |  |  |  |
| 5    | 5 e. Open Side Drain 0                                |    |             |  |  |  |  |  |
| CW-  | 3: KH-MPWT-NR4-CW3 (PK 101+000 to 143+000, L=42Km)    |    |             |  |  |  |  |  |
| 4    | d. Concrete Side Drain PK 116+077 to 143+000          | 9  | Package 3   |  |  |  |  |  |
| 5    | e. Open Side Drain 0                                  |    |             |  |  |  |  |  |
| CW-  | 4: KH-MPWT-NR4-CW4 (PK 143+000 to 186+000, L=43Km)    |    |             |  |  |  |  |  |
| 4    | d. Concrete Side Drain PK 152+882 to 183+000          | 8  | De de se 4  |  |  |  |  |  |
| 5    | 5 e. Open Side Drain 0                                |    |             |  |  |  |  |  |
| CW-  | CW-5: KH-MPWT-NR4-CW5 (PK186+000 to 226+000, L=40Km)  |    |             |  |  |  |  |  |
| 6    | d. Concrete Side Drain-PK189+234 to 223+000           | 7  | Packago F   |  |  |  |  |  |
| 7    | e. Open Side Drain                                    | 0  | — Package 5 |  |  |  |  |  |