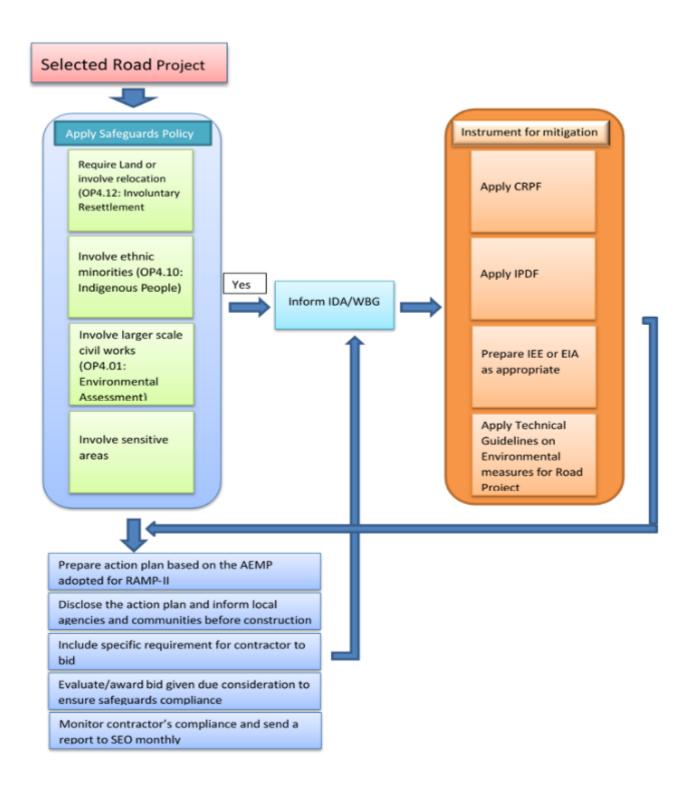

RAMPII Experience and Scope of Impacts and Resettlement Anticipated under RAMPII Additional Financing:

Works are limited to existing constructed road. However, 3 safeguard policies are triggered under the RAMPII-AF including Environmental Assessment (OP/BP 4.01), Indigenous People (OP/BP 4.10), and Involuntary Resettlement (OP/BP 4.12). Outcomes of the screening process conducted in February 2018 reveals that no major environmental and social impacts are envisaged because the proposed road maintenance sections will be carried out on the existing road alignment and within Right of Way (ROW). A join field visit conducted by MPWT with support from the World Bank Environmental and Social Safeguard Specialist, Resettlement Consultant and project engineers confirmed the outcomes of the project screening. The detailed assessment was conducted to identify and quantify potential affected households and impacts on their assets and livelihood during February, 2018. Discussion with engineers concluded that locations where there are potential impacts on local people and their environment, alternative design and types of drain and soil excavation techniques will be applied to minimize the impacts. Based on the scope of work and proposed drainage system and types to be constructed along the NR 4 provided by MPWT, 466 households were identified to be potentially affected by the civil work. Their assets expected to be affected include extended stalls or booths, drainages, temporary access bridges, trees, and some concrete pavement/floor extended to the area of ROW. Thus, the Abbreviated Resettlement Action Plan (ARAP) was prepared to mitigate the impacts associated with the project activity.

#### **World Bank Policy on Involuntary Resettlement**

The WB's Operational Policy 4.12: Involuntary Resettlement and OP 4.10: Indigenous Peoples are triggered for this Project. The policies describe objectives and guidelines to be followed in situations involving involuntary taking of land and involuntary restrictions of access to legally designated parks and protected areas and when indigenous peoples or ethnic minority are involved. The OP 4.12 aims to avoid involuntary resettlement to the extent feasible, or to minimize and mitigate its adverse social and economic impacts. It promotes participation of displaced people in resettlement planning and implementation, and its key economic objective is to assist displaced persons in their efforts to improve or at least restore their incomes and standards of living after displacement. The policy prescribes compensation and other resettlement measures to achieve its objectives and requires that borrowers prepare adequate resettlement planning instruments prior to Bank appraisal of proposed projects.