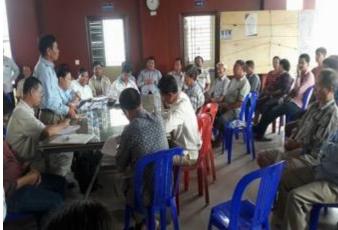

Public Consultation during Planning: Public consultation has been conducted twice; one is during the screening for environmental and social safeguard and second is during census and baseline survey for resettlement planning. The first consultation was to seek for public support for the Project and informed them about the project objectives and potential impact both positive and negative. The second consultation is to assess impacts, discuss resettlement planning and voluntary contribution.

Public Consultation during Implementation: Implementation of ARAP shall be closely linked with civil work construction schedule. It shall not commence so early because traditionally people will not remove their structure until they see the construction equipment and civil work approaching or they will move back to the same place if they do not see the work making a progress. At least, two months before the construction commencement, the Commune Resettlement Sub-committee (CRSC) with assistance from the Project's management team and safeguard specialist conduct public meeting and consultation. At the meeting APs shall be informed about the project work plan, potential impact, and their entitlements provided under the CRPF and ARAP. The public information booklet (PIB) will be distribute to every AP and content of it will be explained to APs. APs will be allowed to ask question and the project management will answer to every question that are relevant.