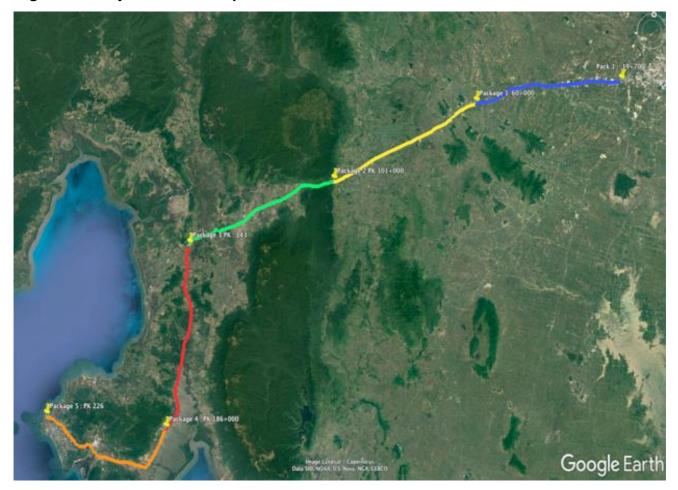

Figure 1.1: Project Location Maps

Table 2: The works would be divided into five contract packages in NR 4

| A. A: | sset Management of Civil works                           |                                             |            |  |  |  |  |
|-------|----------------------------------------------------------|---------------------------------------------|------------|--|--|--|--|
| CW-   | 1 : KH-MPWT-NR4-CW1 (PK 19+700 to 60+000, L=40.3Km)      |                                             |            |  |  |  |  |
| No.   | Description                                              | Length                                      |            |  |  |  |  |
| 1     | a. 20Cm Base Course Overlay (W=7m)                       | 8                                           |            |  |  |  |  |
| 2     | a'. 20Cm Base Course Overlay (W=5.5mx2)                  | 5                                           |            |  |  |  |  |
| 3     | b. 5Cm AC Overlay (W=7m)                                 | 40                                          |            |  |  |  |  |
| 4     | b'. 5Cm AC Overlay (W=5.5mx2)                            | 5                                           | Package 1  |  |  |  |  |
| 5     | c. Replacement of Laterite with 5Cm-AC shoulder (W=2mx2) | 36                                          |            |  |  |  |  |
| 6     | d. Concrete Side Drain-PK19+700 to 58+656                | 17                                          |            |  |  |  |  |
| 7     | e. Open Side Drain-PK22+650 to 29+900                    | 10                                          |            |  |  |  |  |
| 8     | Outlet                                                   |                                             |            |  |  |  |  |
| CW-   | 2: KH-MPWT-NR4-CW2 (PK 60+000 to 101+000, L=41Km)        |                                             |            |  |  |  |  |
| No.   | Description                                              | Length                                      |            |  |  |  |  |
| 1     | a. 20Cm Base Course Overlay (W=7m)                       | 7                                           |            |  |  |  |  |
| 2     | b. 5Cm AC Overlay (W=7m)                                 | 41                                          |            |  |  |  |  |
| 3     | c. Replacement of Laterite with 5Cm-AC shoulder (W=2mx2) | 41                                          | Package 2  |  |  |  |  |
| 4     | d. Concrete Side Drainage                                | 0                                           | _          |  |  |  |  |
| 5     | e. Open Side Drainage                                    | 0                                           |            |  |  |  |  |
| 6     | f. Outlet                                                | 0                                           |            |  |  |  |  |
| CW-   | 3: KH-MPWT-NR4-CW3 (PK 101+000 to 143+000, L=42Km)       |                                             |            |  |  |  |  |
| No.   | Description                                              | Length                                      |            |  |  |  |  |
| 1     | a. 20Cm Base Course Overlay (W=7m)                       | 1                                           |            |  |  |  |  |
| 2     | b. 5Cm AC Overlay (W=7m)                                 | 42                                          |            |  |  |  |  |
| 3     | c. Replacement of Laterite with 5Cm-AC shoulder (W=2mx2) | Package 3                                   |            |  |  |  |  |
| 4     | d. Concrete Side Drain PK 116+077 to 143+000             | Concrete Side Drain PK 116+077 to 143+000 9 |            |  |  |  |  |
| 5     | e. Open Side Drain                                       | 0                                           |            |  |  |  |  |
| 6     | f. Outlet                                                | 3                                           |            |  |  |  |  |
| CW-   | 4: KH-MPWT-NR4-CW4 (PK 143+000 to 186+000, L=43Km)       |                                             |            |  |  |  |  |
| No.   | Description                                              | Length                                      |            |  |  |  |  |
| 1     | a. 20Cm Base Course Overlay (W=7m)                       | 2                                           |            |  |  |  |  |
| 2     | b. 5Cm AC Overlay (W=7m)                                 | 43                                          |            |  |  |  |  |
| 3     | c. Replacement of Laterite with 5Cm-AC shoulder (W=2mx2) | 43                                          | Package 4  |  |  |  |  |
| 4     | d. Concrete Side Drain PK 152+882 to 183+000             | 8                                           |            |  |  |  |  |
| 5     | e. Open Side Drain                                       | 0                                           |            |  |  |  |  |
| 6     | f. Outlet                                                | 2                                           |            |  |  |  |  |
|       | 5: KH-MPWT-NR4-CW5 (PK186+000 to 226+000, L=40Km)        |                                             |            |  |  |  |  |
| No.   | Description                                              | Length                                      | _          |  |  |  |  |
| 1     | a. 20Cm Base Course Overlay (W=7m)                       | 4                                           | 4          |  |  |  |  |
| 2     | a'. 20Cm Base Course Overlay (W=5.5mx2)                  | 4                                           | -          |  |  |  |  |
| 3     | b. 5Cm AC Overlay (W=7m)                                 | 40                                          | 4          |  |  |  |  |
| 4     | b'. 5Cm AC Overlay (W=5.5mx2)                            | 4                                           | Packages 5 |  |  |  |  |
| 5     | c. Replacement of Laterite with 5Cm-AC shoulder (W=2mx2) | 36                                          | -          |  |  |  |  |
| 6     | d. Concrete Side Drain-PK189+234 to 223+000              |                                             |            |  |  |  |  |
| 7     | e. Open Side Drainage                                    | 4                                           |            |  |  |  |  |
| 8     | f. Outlet                                                | 2                                           | 4          |  |  |  |  |
|       | 9 g. Widening to 6 Lanes-PK211+000 to 216+000            |                                             |            |  |  |  |  |
|       | 6: KH-MPWT-NR4-CW6 (Structure-PK 37+743 to 222+678)      |                                             | Structure  |  |  |  |  |
| No.   | Description                                              | Length                                      | Works      |  |  |  |  |