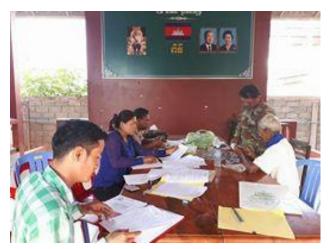

Structures and trees located within the COI of 15m from the road centerline affected such as stalls, temporary access bridge to their house, trees and personal drainage system, sign board are build or grew within the COI of 15 m. The cut-off date was determined by the survey team during consultation meeting with the local authority and APs hold on 19 February 2018. The consultation meeting chair by chief of district, representative from MPWT, chief of communes, members of commune councils consisted of chiefs of communes, villagers and APs located along the road site of the project area of NR 4. At the meeting it was agreed that no cash compensation will be paid for mobile stalls, temporary access bridge to their houses, personal drainage systems, sign board and trees within the COI of 15m, because it would encourage people to further encroach the COI. However, vulnerable PAHs will receive assistance from the project and that concrete pavement should be replaced to the same existing condition by the contractor or compensated at replacement cost. In addition, it was agreed that if construction and associated work including borrowed pit, is expanded beyond 15m from road centerline but within the ROW the affected assets shall be compensated and other assistance required will be applied. In case, should PAHs request assistance to shift their structures backward, the project shall provide such assistance to them. The project will not cause severe impact on AHs' livelihood.

Public Consultation during Planning: Public consultation has been conducted twice; one is during the screening for environmental and social safeguard and second is during census and baseline survey for resettlement planning. The first consultation was to seek for public support for the Project and informed them about the project objectives and potential impact both positive and negative. The second consultation is to assess impacts, discuss resettlement planning and voluntary contribution.