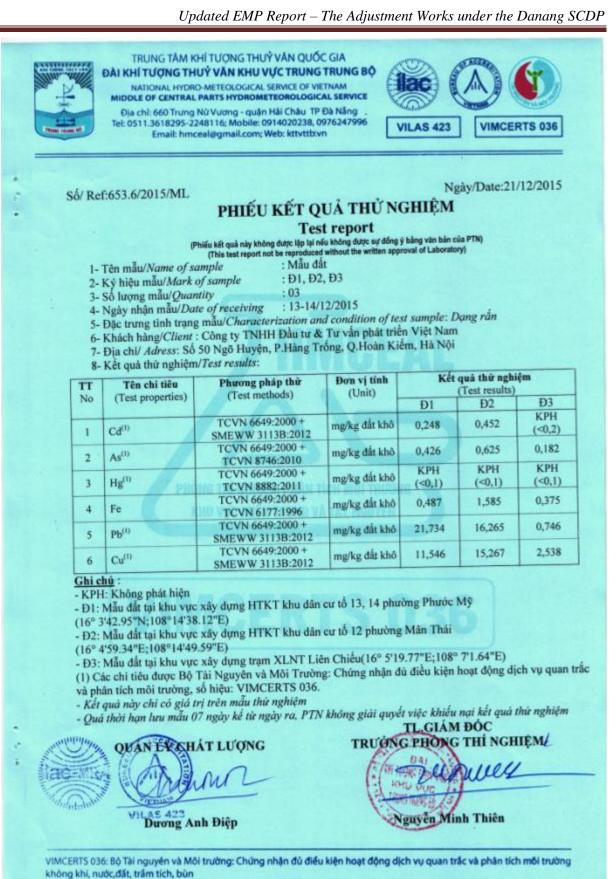

tai djnh cư Hòa Khương(15°5742,41"N;108° 750,82°E)

D2: Mẫu đất tại khu vực bảu Trâm (16° 5'45,05°N;108° 7'52,25°E)
 D3: Mẫu đất khu vực đường Bà Bang Nhăn gần sông Cổ Cò (16° 0'30,21°E;108°15'6,56°E)

(1) Các chỉ tiêu được Bộ Tải Nguyên và Môi Trường: Chứng nhận đủ điều kiện hoạt động địch vụ quan trắc và phân tích môi trường, số hiệu: VIMCERTS 036.

- Kết quả này chỉ có giá trị trên mẫu thứ nghiêm

- Quả thời hạn lưu mẫu 07 ngày kể từ ngày ra, PTN không giải quyết việc khiếu nại kết quả thừ nghiệm

**OUAN LY CHAT LUONG** 

**VILAS Durong Anh Điệp** 

TL.GIAM ĐÓC TRUONG PHONG THI NGHIEM

Nguyên Minh Thiên

VIMCERTS 036: Bồ Tài nguyên và Môi trường: Chúng nhận đủ điều kiện hoạt động dịch vụ quan trắc và phân tích môi trường không khi, nước đất, trấm tích, bùn BM 5.10/02

Lán ban hành: 02



BM 5,10/02

Lân ban hành: 02

### 6. Analytical results of sediment samples



### 7. Analytical results of aquatic samples (TS1)



|                                     |                                                                          | And the second second                           | Pomacea canaliculata 1.                                                   | 1        |
|-------------------------------------|--------------------------------------------------------------------------|-------------------------------------------------|---------------------------------------------------------------------------|----------|
| -                                   | Động vật đảy                                                             | Mollusca (Ngành thân<br>mềm)