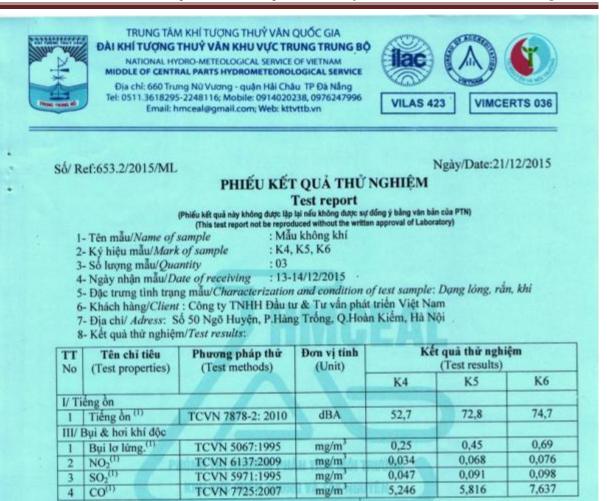

Thọ Quang, khu dân cư Thành Vinh 1(16° 6'4.11"N;108°15'13.76"E) (1) Các chỉ tiêu đã được Bộ Tài nguyên và Mỗi trường: Chứng nhận đủ điều kiện hoạt động dịch vụ quan trắc và phân tích môi trường, số hiệu: VIMCERTS 036

- HD 5.5/02F51: Quy trình nội bộ hướng dẫn thực hiện công việc phân tích trong PTN

- Lây mẫu ở độ cao 1,5 m so với mặt đất.

- Kết quả thừ nghiệm chỉ có giá trị trên mẫu thừ nghiệm.

- Sau thời hạn lưu mẫu 07 ngày kể từ ngày trá kết quá, PTN không giải quyết khiếu nại đối với mẫu thứ.



Ý CHÁT LƯỢNG Durong Anh Điệp

TL.GIAM ĐỘC **G PHONG THI NGHIEM** TRUON 新加加 KHU VU 210

Nguyên Minh Thiên

VIMCERTS 036: Bộ Tài nguyên và Môi trường: Chứng nhận đủ điều kiện hoạt động dịch vụ quan trắc và phân tích môi trường không khí, nước,đất, trấm tích, bùn BM 5.10/02

Lân ban hành: 02



### 4 Ghi chú:

- K4: Mẫu không khí lấy tại trên đường Phạm Văn Xảo tại KCN Dịch vụ - Thủy sản Thọ Quang (16° 5'45.63"N;108°14'31.33"E)

K5: Mẫu không khi lấy tại ngã tư: Lê Duần – Trần Phú – cầu sông Hàn(16° 4'17.56"N;108°13'25.63"E)

- K6: Mẫu không khí lấy tại đường Hùng Vương giao Ông Ích Khiêm(16° 4'2.11"N;108°12'51.20"E) (1) Các chỉ tiêu đã được Bộ Tải nguyên và Môi trường: Chứng nhận đủ điều kiện hoạt động dịch vụ quan trắc và phân tích môi trường, số hiệu: VIMCERTS 036

- HD 5.5/02F51: Quy trình nội bộ hướng dẫn thực hiện công việc phân tích trong PTN

- Lây mẫu ở độ cao 1,5 m so với mặt đất.

Kết quả thừ nghiệm chỉ có giá trị trên mẫu thừ nghiệm.

- Sau thời hạn hru mẫu 07 ngày kể từ ngày trả kết quả, PTN không giải quyết khiếu nại đối với mẫu thứ.

QUAN LÝ CHÁT LƯỢNG Dương Anh