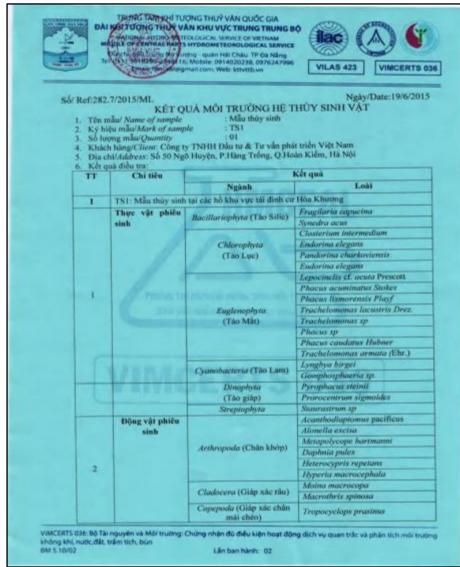

vực đường Bà Bang Nhăn gần sông Cổ Cò (16° 0'30,21°E;108°15'6,56°E)

(1) Các chỉ tiêu được Bộ Tải Nguyên và Môi Trường: Chứng nhận đủ điều kiện hoạt động địch vụ quan trắc và phân tích môi trường, số hiệu: VIMCERTS 036.

- Kết quả này chỉ có giá trị trên mẫu thứ nghiêm

- Quả thời hạn lưu mẫu 07 ngày kể từ ngày ra, PTN không giải quyết việc khiếu nại kết quả thừ nghiệm

**OUAN LY CHAT LUONG** 

**VILAS Durong Anh Điệp** 

TL.GIAM ĐÓC TRUONG PHONG THI NGHIEM

Nguyên Minh Thiên

VIMCERTS 036: Bồ Tài nguyên và Môi trường: Chúng nhận đủ điều kiện hoạt động dịch vụ quan trắc và phân tích môi trường không khi, nước đất, trấm tích, bùn BM 5.10/02

Lán ban hành: 02



BM 5,10/02

Lân ban hành: 02

### 6. Analytical results of sediment samples



### 7. Analytical results of aquatic samples (TS1)



|                                     |                                                                          | And the second second                           | Pomacea canaliculata 1.                                                   | 1        |
|-------------------------------------|--------------------------------------------------------------------------|-------------------------------------------------|---------------------------------------------------------------------------|----------|
| -                                   | Động vật đảy                                                             | Mollusca (Ngành thân<br>mềm)                    | Corbicula sp.                                                             | -        |
| AT A PROPERTY OF                    | In