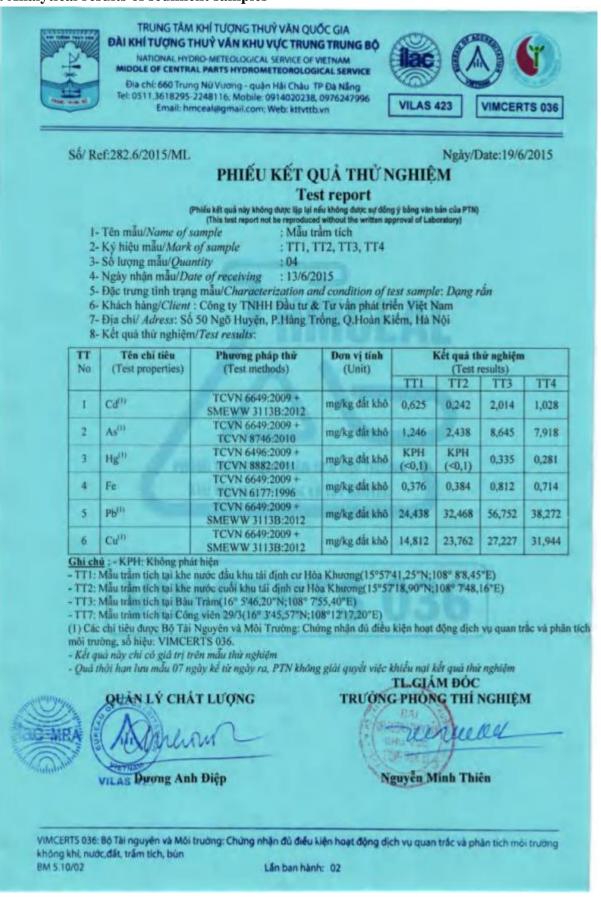

Trâm (16° 5'45,05°N;108° 7'52,25°E)
 D3: Mẫu đất khu vực đường Bà Bang Nhăn gần sông Cổ Cò (16° 0'30,21°E;108°15'6,56°E)

(1) Các chỉ tiêu được Bộ Tải Nguyên và Môi Trường: Chứng nhận đủ điều kiện hoạt động địch vụ quan trắc và phân tích môi trường, số hiệu: VIMCERTS 036.

- Kết quả này chỉ có giá trị trên mẫu thứ nghiêm

- Quả thời hạn lưu mẫu 07 ngày kể từ ngày ra, PTN không giải quyết việc khiếu nại kết quả thừ nghiệm

**OUAN LY CHAT LUONG** 

**VILAS Durong Anh Điệp** 

TL.GIAM ĐÓC TRUONG PHONG THI NGHIEM

Nguyên Minh Thiên

VIMCERTS 036: Bồ Tài nguyên và Môi trường: Chúng nhận đủ điều kiện hoạt động dịch vụ quan trắc và phân tích môi trường không khi, nước đất, trấm tích, bùn BM 5.10/02

Lán ban hành: 02



BM 5,10/02

Lân ban hành: 02

### 6. Analytical results of sediment samples



### 7. Analytical results of aquatic samples (TS1)



|                                     |                                                                          | And the second second                           | Pomacea canaliculata 1.                                                   | 1        |
|-------------------------------------|--------------------------------------------------------------------------|-------------------------------------------------|---------------------------------------------------------------------------|----------|
| -                                   | Động vật đảy                                                             | Mollusca (Ngành thân<br>mềm)                    | Corbicula sp.                                                             |