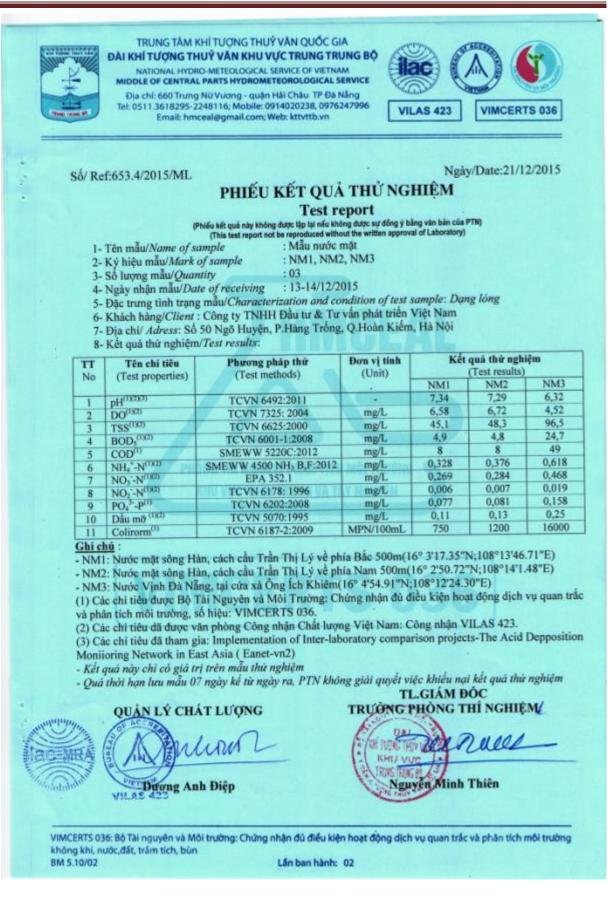

ng: Chứng nhận đủ điều kiện hoạt động dịch vụ quan trắc và phản tích môi trường, số hiệu: VIMCERTS 036.

(2) Các chỉ tiêu đã được văn phòng Công nhận Chất lượng Việt Nam: Công nhận VILAS 423.

(3) Các chi tiêu dã tham gia: Implementation of Inter-laboratory comparison projects-The Acid Depposition Moniforing Network in East Asia (Eanet-vn2)

- Kết quả này chỉ có giá trị trên mẫu thứ nghiệm
- Quả thời hạn lưu mẫu 07 ngày kẻ từ ngày ra, PTN không giải quyết việc khiếu nại kết quả thứ nghiệm

**QUAN LÝ CHÁT LƯƠNG** 

VILAS Durong Anh Dicp

**TL.GIÁM ĐÓC** TRUONG PHONG THI NGHIEM

BAI CONTROL Nguyên Minh Thiên

VIMCERTS 036: Bò Tài nguyên và Môi trường: Chứng nhận đủ điều kiện hoạt động dịch vụ quan trắc và phân tích môi trường không khi, nước,đất, trấm tích, bùn BM 5:10/02

Lán ban hành: 02





TRUNG TÂM KHÍ TƯỢNG THUÝ VĂN QUỐC GIA ĐÀI KHÍ TƯỢNG THUÝ VĂN KHU VỰC TRUNG TRUNG BỘ NATIONAL HYDRO-METEOLOGICAL SERVICE OF VIETNAM MIDDLE OF CENTRAL PARTS HYDROMETEOROLOGICAL SERVICE Dia chi: 660 Trung Nü Vuong - quận Hải Châu TP Dà Nẵng Tel: 0511.3618295-2248116; Mobile: 0914020238; 0976247996 Email: hmceal@gmail.com; Web: kttvttb.vn



#### Số/ Ref:653.5/2015/ML

### Ngày/Date:21/12/2015

## PHIẾU KẾT QUẢ THỬ NGHIỆM

### **Test report**

# (Philéu kết quả này không được lập lại nếu không được sự đồng ý bằng văn bản của PTN) (This test report not be reproduced without the written approval of Laboratory)

- 1- Tên mẫu/Name of sample
  - : Mẫu nước mặt : NM4, NM5, NM6

2- Ký hiệu mẫu/Mark of sample 3- Số lượng mẫu/Quantity

- :03 4- Ngày nhận mẫu/Date of receiving : 13-14/12/2015
- 5- Đ