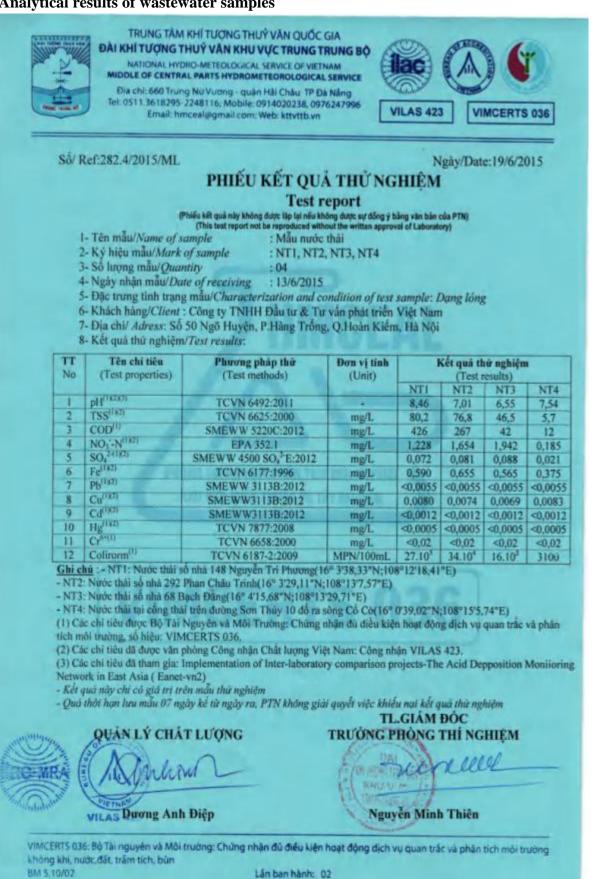

ện hoạt động dịch vụ quan trắc và phân tích môi trường, số hiệu: VIMCERTS 036.

(2) Các chỉ tiêu dã được văn phòng Công nhận Chất lượng Việt Nam: Công nhận VILAS 423.

- (3) Các chi tiêu đã tham gia: Implementation of Inter-laboratory comparison projects-The Acid Depposition Monitoring Network in East Asia (Eanet-vn2)
- Kết quả này chỉ có giá trị trên mẫu thừ nghiệm

- Quả thời hạn lưu mẫu 07 ngày kể từ ngày ra, PTN không giải quyết việc khiếu nại kết quả thứ nghiệm TL.GIÁM ĐÓC

TRUONG PHONG THÍ NGHIỆM QUANES CHAT LUONG 196 15 Y 148 KHILL VIL Dương Anh Điệp Nguyễn Minh Thiên VIMCERTS 036: Bộ Tài nguyên và Môi trường: Chứng nhận đủ điều kiện hoạt động dịch vụ quan trắc và phân tích mối trường không khí, nước,đất, trấm tích, bùn BM 5.10/02



### 4. Analytical results of wastewater samples



### 5. Analytical results of soil samples



Sô/ Ref:282.5/2015/ML

Ngày/Date:19/6/2015

## PHIẾU KẾT QUẢ THỬ NGHIÊM

Test report

(Philfu kilt quả này không được lặp tại nếu không được sự đồng ý bằng văn bản của PTN) (This test report not be reproduced without the written approval of Laboratory) sample : Mau đất.

1- Tên mâu/Name of sample

- 2- Ký hiệu mẫu/Mark of sample : Đ1, Đ2, Đ3
- 3- So luong mau/Quantity
- :03 4- Ngày nhận mẫu/Date of receiving : 13/6/2015
- 5- Dac trung tinh trang mau/Characterization and condition of test sample: Dang ran
- 6- Khách hàng/Client : Công ty TNHH Đầu tư & Tư vấn phát triển Việt Nam
  - 7- Địa chỉ/ Adress: Số 50 Ngõ Huyện, P.Hàng Trống, Q.Hoàn Kiểm, Hà Nội
- 8- Ket qua thứ nghiệm/Test results:

| TT<br>No | Tên chi tiêu<br>(Test properties) | Phương