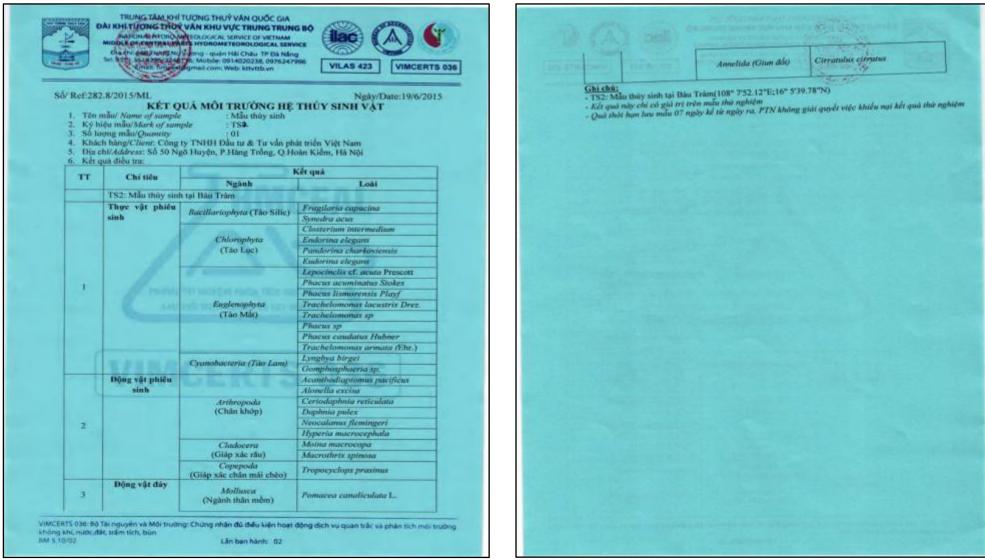

|                                                                          |                                                 |                                                                           |          |
|                                     |                                                                          |                                                 |                                                                           |          |
|                                     |                                                                          |                                                 |                                                                           |          |

### 8. Analytical results of aquatic samples (TS2)



### 9. Analytical results of aquatic samples (TS3)



|         |              | And an an and a second s |                       |  |
|---------|--------------|-------------------------------------------------------------------------------------------------------------------------------------------------------------------------------------------------------------------------------------------------------------------------------------------------------------------------------------------------------------------------------------------------------------------------------------------------------------------------------------------------------------------------------------------------------------------------------------------------------------------------------------------------------------