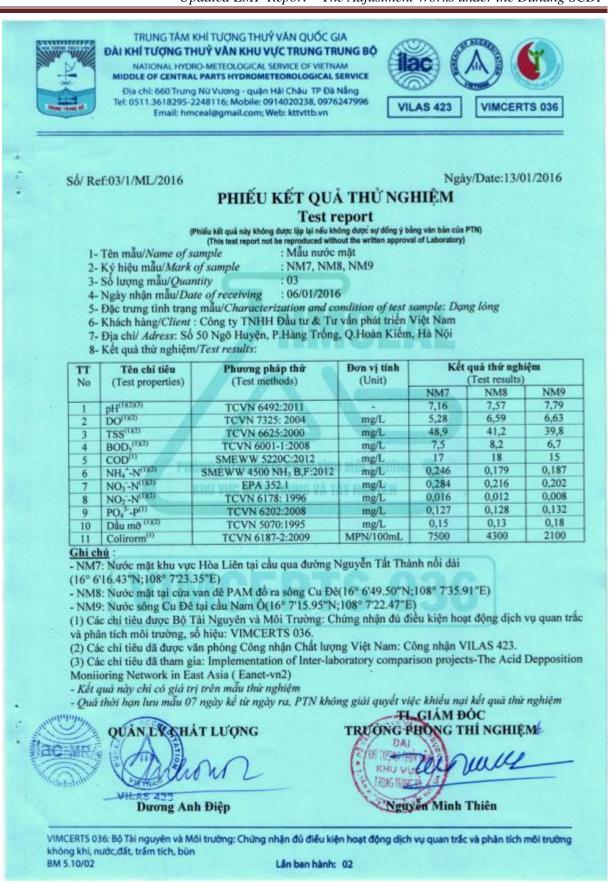

Bộ Tải Nguyên và Môi Trường: Chứng nhận đủ điều kiện hoạt động dịch vụ quan trắc và phân tích môi trường, số hiệu: VIMCERTS 036.

(2) Các chỉ tiêu dã được văn phòng Công nhận Chất lượng Việt Nam: Công nhận VILAS 423.

- (3) Các chi tiêu đã tham gia: Implementation of Inter-laboratory comparison projects-The Acid Depposition Monitoring Network in East Asia (Eanet-vn2)
- Kết quả này chỉ có giá trị trên mẫu thừ nghiệm

- Quả thời hạn lưu mẫu 07 ngày kể từ ngày ra, PTN không giải quyết việc khiếu nại kết quả thứ nghiệm TL.GIÁM ĐÓC

TRUONG PHONG THÍ NGHIỆM QUANES CHAT LUONG 196 15 Y 148 KHILL VIL Dương Anh Điệp Nguyễn Minh Thiên VIMCERTS 036: Bộ Tài nguyên và Môi trường: Chứng nhận đủ điều kiện hoạt động dịch vụ quan trắc và phân tích mối trường không khí, nước,đất, trấm tích, bùn BM 5.10/02



### 4. Analytical results of wastewater samples



### 5. Analytical results of soil samples



Sô/ Ref:282.5/2015/ML

Ngày/Date:19/6/2015

## PHIẾU KẾT QUẢ THỬ NGHIÊM

Test report

(Philfu kilt quả này không được lặp tại nếu không được sự đồng ý bằng văn bản của PTN) (This test report not be reproduced without the written approval of Laboratory) sample : Mau đất.

1- Tên mâu/Name of sample

- 2- Ký hiệu mẫu/Mark of sample : Đ1, Đ2, Đ3
- 3- So luong mau/Quantity
- :03 4- Ngày nhận mẫu/Date of receiving : 13/6/2015
- 5- Dac trung tinh trang mau/Characterization and condition of test sample: Dang ran
- 6- Khách hàng/Client : Công ty TNHH Đầu tư & Tư vấn phát triển Việt Nam
  - 7- Địa chỉ/ Adress: Số 50 Ngõ Huyện, P.Hàng Trống, Q.Hoàn Kiểm, Hà Nội
- 8- Ket qua thứ nghiệm/Test results:

| TT