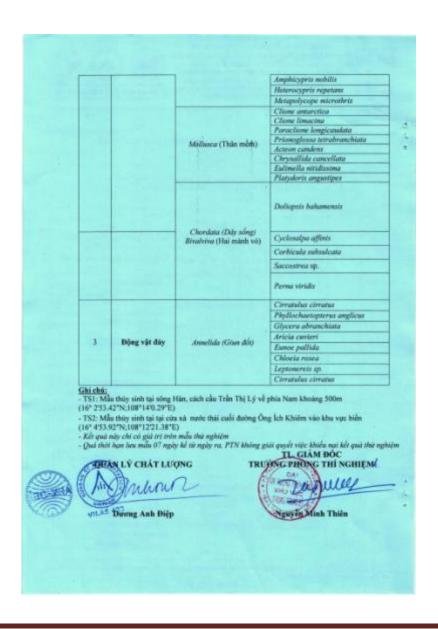

### ANNEXES

| I. Appendix 01: The legal documents related to the project<br>II. Appendix 02: Map of the locations of environmental monitoring |     |
|---------------------------------------------------------------------------------------------------------------------------------|-----|
| III. Appendix 03: Minutes of the public consultation meeting                                                                    | 16  |
| 1. Hai Chau 2 ward:                                                                                                             | 16  |
| 2. Nam Duong ward:                                                                                                              | 20  |
| 3. Binh Thuan ward:                                                                                                             | 24  |
| 4. Binh Hien ward:                                                                                                              |     |
| 5. Phuoc Ninh ward:                                                                                                             |     |
| 6. Thach Thang ward:                                                                                                            |     |
| 7. Hai Chau 1 ward:                                                                                                             |     |
| 8. Thanh Binh ward:                                                                                                             | 43  |
| 9. Hoa Khanh Bac ward:                                                                                                          | 47  |
| 10. Hoa Hiep Nam ward:                                                                                                          | 51  |
| 11. An Hai Bac ward:                                                                                                            | 55  |
| 12. An Hai Dong ward:                                                                                                           |     |
| 13. My An ward:                                                                                                                 |     |
| 14. Chinh Gian ward:                                                                                                            | 66  |
| 15. Hoa Khuong commune:                                                                                                         | 69  |
| 16. Hoa Hai commune:                                                                                                            | 75  |
| 17. Thac Gian ward:                                                                                                             |     |
| 18. Hoa Nhon commune                                                                                                            |     |
| 19. Hoa Nhon commune                                                                                                            |     |
| IV. Appendix 04: Some pictures of the project                                                                                   | 94  |
| 4.1. SOME PHOTOS OF PROJECT AREA STATUS                                                                                         | 94  |
| 2.2. SOME PHOTOS OF PUBLIC CONSULTATION                                                                                         | 96  |
| 2.3. SOME PHOTOS OF BASELINE ENVIRONMENTAL MONITORING                                                                           |     |
| Appendix 05: The results of environmental monitoring                                                                            |     |
| 1. Analytical results of air samples                                                                                            |     |
| 2. Analytical results of groundwater samples                                                                                    |     |
| 3. Analytical results of surface water samples                                                                                  |     |
| 4. Analytical results of wastewater samples                                                                                     |     |
| 5. Analytical results of soil samples                                                                                           | 113 |
| 6. Analytical results of sediment samples                                                                                       | 115 |
| 7. Analytical results of aquatic samples (TS1)                                                                                  | 116 |
| 8. Analytical results of aquatic samples (TS2)                                                                                  | 117 |
| 9. Analytical results of aquatic samples (TS3)                                                                                  | 118 |
| 10. Analytical results of aquatic samples (TS4)                                                                                 | 119 |
| 11. Analytical results of aquatic samples (TS5)                                                                                 |     |