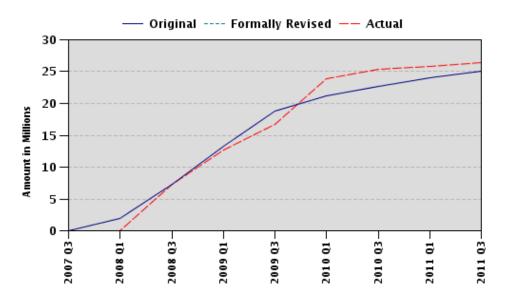

## **Disbursements (in Millions)**

| Project | Loan No.   | Status    | Currency | Original | Revised | Cancelled | Disbursed | Undisbursed | % Disbursed |
|---------|------------|-----------|----------|----------|---------|-----------|-----------|-------------|-------------|
| P078949 | IBRD-48500 | Effective | USD      | 20.00    | 20.00   | 0.00      | 21.73     | 0.00        | 109.00      |
| P078949 | IDA-42620  | Effective | USD      | 5.00     | 5.00    | 0.00      | 4.64      | 0.63        | 93.00       |

# **Disbursement Graph**