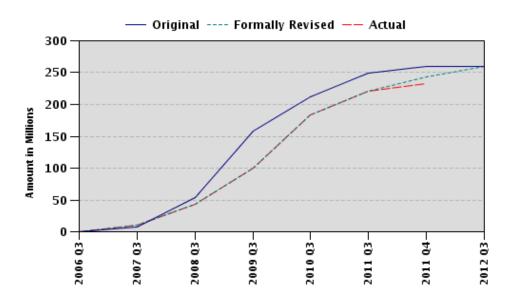

# Data on Financial Performance (as of 27-May-2011)

| Financial Agre | ement(s) Key Dates |           |           |          |                 |           |                  |              |             |
|----------------|--------------------|-----------|-----------|----------|-----------------|-----------|------------------|--------------|-------------|
| Project        | Loan No.           | Status    | Status    |          | Signing Date    | Ef        | fectiveness Date | Closing Date |             |
| P091945        | IBRD-73590         | Effective | Effective |          | 006 02-Mar-2006 |           | 6 23-Aug-2006    |              | 1           |
| Disbursement   | s (in Millions)    |           |           |          |                 |           |                  |              |             |
| Project        | Loan No.           | Status    | Currency  | Original | Revised         | Cancelled | Disbursed        | Undisbursed  | % Disbursed |
| P091945        | IBRD-73590         | Effective | USD       | 259.60   | 259.60          | 0.00      | 232.84           | 26.76        | 90.00       |