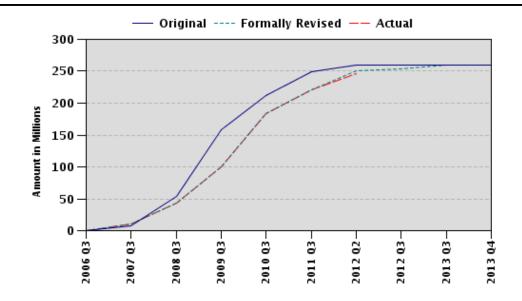

Date                |  |
| Financial Agre<br>Project<br>P091945 |                        | Status<br>Effective | 9                    | Approval E<br>16-Feb-2 |          | Signing Date 02-Mar-2006 |              | ectiveness Date Aug-2006 | Closing Date<br>30-Apr-2012 |  |
| Project<br>P091945                   | Loan No.<br>IBRD-73590 |                     | 9                    |                        |          |                          |              |                          | 0                           |  |
| Project                              | Loan No.<br>IBRD-73590 |                     | e<br>Curren          | 16-Feb-2               | 006      | 02-Mar-2006              |              |                          | 30-Apr-2012                 |  |

## **Disbursement Graph**



# Key Decisions Regarding Implementation

The project is progressing satisfactorily.

## **Restructuring History**

Level two Approved on 10-Dec-2009, Level two Approved on 20-Apr-2011, Level two Approved on 23-Oct-2011



Related Projects
There are no related projects.