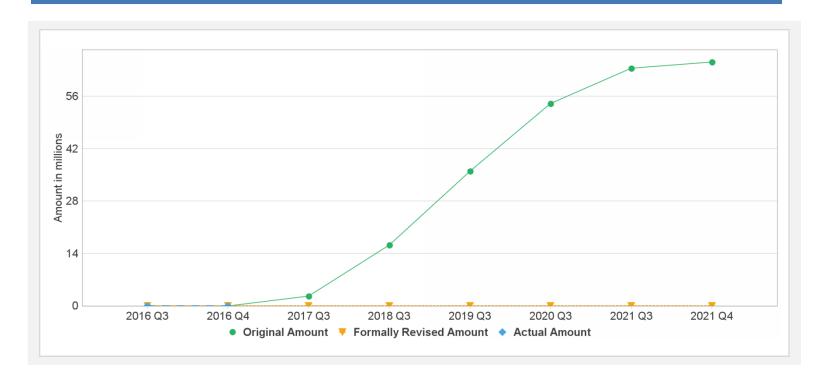

-------------|----------|---------|-----------------|--------------|--------------|-------------------|
| Project             | Loan/Credit/TF | Status           | Approval Date | e Signir | ng Date | Effectiveness D | oate Orig. ( | Closing Date | Rev. Closing Date |
| Key Dates (by loan) |                |                  |               |          |         |                 |              |              |                   |
| P150844             | IDA-57840      | Not<br>Effective | XDR           | 68.90    | 68.90   | 0.00            | 0.00         | 68.90        | 0%                |
| Project             | Loan/Credit/TF | Status           | Currency      | Original | Revised | Cancelled       | Disbursed    | Undisbursed  | Disbursed         |

#### **Cumulative Disbursements**



# **Restructuring History**

There has been no restructuring to date.

# Related Project(s)

There are no related projects.