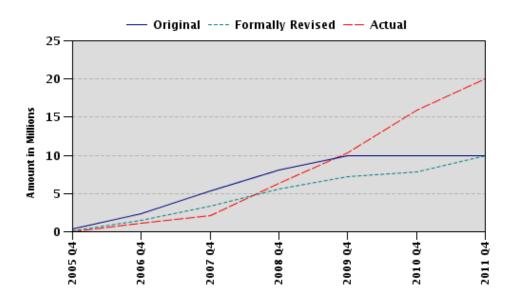

nts (in Millions)**

| Project | Loan No.   | Status    | Currency | Original | Revised | Cancelled | Disbursed | Undisbursed | % Disbursed |
|---------|------------|-----------|----------|----------|---------|-----------|-----------|-------------|-------------|
| P078544 | COFN-04600 | Effective | USD      | 8.88     | 8.88    | 0.00      | 7.82      | 1.60        | 88.00       |
| P078544 | COFN-04610 | Effective | USD      | 0.81     | 0.81    | 0.00      | 0.79      | 0.07        | 98.00       |
| P078544 | IDA-40620  | Effective | USD      | 10.00    | 10.00   | 0.00      | 9.74      | 0.55        | 97.00       |
| P078544 | TF-54362   | Effective | USD      | 4.50     | 4.50    | 0.00      | 1.71      | 2.79        | 38.00       |

# **Disbursement Graph**

Public Disclosure Copy





### **Key Decisions Regarding Implementation**

There are no remaining management decisions to be made until project closure.

# **Restructuring History**

Board Approved on 09-Jul-2009, Board Approved on 10-Jul-2009, Level two Approved on 29-Mar-2011, Level two Approved on 28-Apr-2011

### **Related Projects**