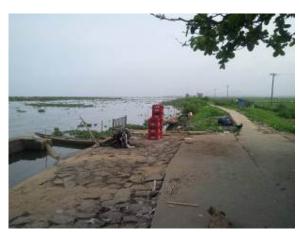

# **LIST OF PHOTOS**

| Photo 1: Water quality monitoring location at Dai Giang bridge40                                                                                                                                                                                                                                                                                                                                                                                                                                                                                                                                                                                                                                                                                                                                                                                                                                                                                                                                                                                                                                                                                                                                                                                                                                                                                                                                                                                                                                                                                                                                                                                                                                                                                                                                                                                                                                                                                                                                                                                                                                                               |
|--------------------------------------------------------------------------------------------------------------------------------------------------------------------------------------------------------------------------------------------------------------------------------------------------------------------------------------------------------------------------------------------------------------------------------------------------------------------------------------------------------------------------------------------------------------------------------------------------------------------------------------------------------------------------------------------------------------------------------------------------------------------------------------------------------------------------------------------------------------------------------------------------------------------------------------------------------------------------------------------------------------------------------------------------------------------------------------------------------------------------------------------------------------------------------------------------------------------------------------------------------------------------------------------------------------------------------------------------------------------------------------------------------------------------------------------------------------------------------------------------------------------------------------------------------------------------------------------------------------------------------------------------------------------------------------------------------------------------------------------------------------------------------------------------------------------------------------------------------------------------------------------------------------------------------------------------------------------------------------------------------------------------------------------------------------------------------------------------------------------------------|
| Photo 2: Water quality monitoring location at the corner of Dai Giang river and Tac canal (at the proposed bridge)                                                                                                                                                                                                                                                                                                                                                                                                                                                                                                                                                                                                                                                                                                                                                                                                                                                                                                                                                                                                                                                                                                                                                                                                                                                                                                                                                                                                                                                                                                                                                                                                                                                                                                                                                                                                                                                                                                                                                                                                             |
| Photo 3: Water quality monitoring location at the corner of Dai Giang river and Con hamlet's canal                                                                                                                                                                                                                                                                                                                                                                                                                                                                                                                                                                                                                                                                                                                                                                                                                                                                                                                                                                                                                                                                                                                                                                                                                                                                                                                                                                                                                                                                                                                                                                                                                                                                                                                                                                                                                                                                                                                                                                                                                             |
| Photo 4:: Water quality monitoring location at the corner of Dai Giang river and Nong river. 40                                                                                                                                                                                                                                                                                                                                                                                                                                                                                                                                                                                                                                                                                                                                                                                                                                                                                                                                                                                                                                                                                                                                                                                                                                                                                                                                                                                                                                                                                                                                                                                                                                                                                                                                                                                                                                                                                                                                                                                                                                |
| Photo 5: Water quality monitoring location at Cong Quan, Loc An commune41                                                                                                                                                                                                                                                                                                                                                                                                                                                                                                                                                                                                                                                                                                                                                                                                                                                                                                                                                                                                                                                                                                                                                                                                                                                                                                                                                                                                                                                                                                                                                                                                                                                                                                                                                                                                                                                                                                                                                                                                                                                      |
| Photo 6: Air quality monitoring location at residential area of Kenh Tac hamlet, Vinh Thai commune                                                                                                                                                                                                                                                                                                                                                                                                                                                                                                                                                                                                                                                                                                                                                                                                                                                                                                                                                                                                                                                                                                                                                                                                                                                                                                                                                                                                                                                                                                                                                                                                                                                                                                                                                                                                                                                                                                                                                                                                                             |
| Photo 7: Air quality monitoring location at residential area of hamlet 10, ThuyPhu commune41                                                                                                                                                                                                                                                                                                                                                                                                                                                                                                                                                                                                                                                                                                                                                                                                                                                                                                                                                                                                                                                                                                                                                                                                                                                                                                                                                                                                                                                                                                                                                                                                                                                                                                                                                                                                                                                                                                                                                                                                                                   |
| Photo 8: Air quality monitoring location at the material transportation road side, next to residential area, near Phu Bai bridge                                                                                                                                                                                                                                                                                                                                                                                                                                                                                                                                                                                                                                                                                                                                                                                                                                                                                                                                                                                                                                                                                                                                                                                                                                                                                                                                                                                                                                                                                                                                                                                                                                                                                                                                                                                                                                                                                                                                                                                               |
| Photo 9: Air quality monitoring location at the material transportation road, near the residential area of Thuan Hoa hamlet, Loc An commune                                                                                                                                                                                                                                                                                                                                                                                                                                                                                                                                                                                                                                                                                                                                                                                                                                                                                                                                                                                                                                                                                                                                                                                                                                                                                                                                                                                                                                                                                                                                                                                                                                                                                                                                                                                                                                                                                                                                                                                    |
| Photo 10 Air quality monitoring location at the material transportation road, near the residential area of hamlet 10, Thuy Phu commune                                                                                                                                                                                                                                                                                                                                                                                                                                                                                                                                                                                                                                                                                                                                                                                                                                                                                                                                                                                                                                                                                                                                                                                                                                                                                                                                                                                                                                                                                                                                                                                                                                                                                                                                                                                                                                                                                                                                                                                         |
| Photo 11: Environmental sensitive point (Kenh Tac temple)                                                                                                                                                                                                                                                                                                                                                                                                                                                                                                                                                                                                                                                                                                                                                                                                                                                                                                                                                                                                                                                                                                                                                                                                                                                                                                                                                                                                                                                                                                                                                                                                                                                                                                                                                                                                                                                                                                                                                                                                                                                                      |
| Photo 12: Environmental sensitive point (Kenh Tac kindergarten, Vinh Thai commune 42                                                                                                                                                                                                                                                                                                                                                                                                                                                                                                                                                                                                                                                                                                                                                                                                                                                                                                                                                                                                                                                                                                                                                                                                                                                                                                                                                                                                                                                                                                                                                                                                                                                                                                                                                                                                                                                                                                                                                                                                                                           |
| Photo 13: Plant at the banks of Dai Giang river                                                                                                                                                                                                                                                                                                                                                                                                                                                                                                                                                                                                                                                                                                                                                                                                                                                                                                                                                                                                                                                                                                                                                                                                                                                                                                                                                                                                                                                                                                                                                                                                                                                                                                                                                                                                                                                                                                                                                                                                                                                                                |
| Photo 14: An outlet to discharge domestic waste water to Dai Giang river at the residential area of hamlet 10, Thuy Phu commune                                                                                                                                                                                                                                                                                                                                                                                                                                                                                                                                                                                                                                                                                                                                                                                                                                                                                                                                                                                                                                                                                                                                                                                                                                                                                                                                                                                                                                                                                                                                                                                                                                                                                                                                                                                                                                                                                                                                                                                                |
| Photo 17: Domestic solid waste in Dai Giang river, at hamlet 10, Thuy Phu commune42                                                                                                                                                                                                                                                                                                                                                                                                                                                                                                                                                                                                                                                                                                                                                                                                                                                                                                                                                                                                                                                                                                                                                                                                                                                                                                                                                                                                                                                                                                                                                                                                                                                                                                                                                                                                                                                                                                                                                                                                                                            |
| Photo 18: Boats in Dai Giang river, near hamlet 10, Thuy Phu commune42                                                                                                                                                                                                                                                                                                                                                                                                                                                                                                                                                                                                                                                                                                                                                                                                                                                                                                                                                                                                                                                                                                                                                                                                                                                                                                                                                                                                                                                                                                                                                                                                                                                                                                                                                                                                                                                                                                                                                                                                                                                         |
| Photo 19: Fish cages in Dai Giang river, hamlet 10, Thuy Phu commne43                                                                                                                                                                                                                                                                                                                                                                                                                                                                                                                                                                                                                                                                                                                                                                                                                                                                                                                                                                                                                                                                                                                                                                                                                                                                                                                                                                                                                                                                                                                                                                                                                                                                                                                                                                                                                                                                                                                                                                                                                                                          |
| Photo 20: Fish cages in Dai Giang river, Kenh Tac hamlet, Vinh Thai commune43                                                                                                                                                                                                                                                                                                                                                                                                                                                                                                                                                                                                                                                                                                                                                                                                                                                                                                                                                                                                                                                                                                                                                                                                                                                                                                                                                                                                                                                                                                                                                                                                                                                                                                                                                                                                                                                                                                                                                                                                                                                  |
| Plate O7 Plate O and the first No. 1. The Community O0 March 00 Ma |
| Photo 37: Public Consultation in Vinh Thai Commune, 20 March 2014                                                                                                                                                                                                                                                                                                                                                                                                                                                                                                                                                                                                                                                                                                                                                                                                                                                                                                                                                                                                                                                                                                                                                                                                                                                                                                                                                                                                                                                                                                                                                                                                                                                                                                                                                                                                                                                                                                                                                                                                                                                              |