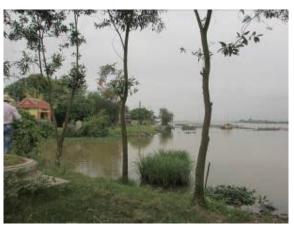

# **LIST OF PHOTOS**

| Photo 1: Water quality monitoring location at Dai Giang bridge40                                                                                                                                                                                                                                                                                                                                                                                                                                                                                                                                                                                                                                                                                                                                                                                                                                                                                                                                                                                                                                                                                                                                                                                                                                                                                                                                                                                                                                                                                                                                                                                                                                                                                                                                                                                                                                                                                                                                                                                                                                                               |
|--------------------------------------------------------------------------------------------------------------------------------------------------------------------------------------------------------------------------------------------------------------------------------------------------------------------------------------------------------------------------------------------------------------------------------------------------------------------------------------------------------------------------------------------------------------------------------------------------------------------------------------------------------------------------------------------------------------------------------------------------------------------------------------------------------------------------------------------------------------------------------------------------------------------------------------------------------------------------------------------------------------------------------------------------------------------------------------------------------------------------------------------------------------------------------------------------------------------------------------------------------------------------------------------------------------------------------------------------------------------------------------------------------------------------------------------------------------------------------------------------------------------------------------------------------------------------------------------------------------------------------------------------------------------------------------------------------------------------------------------------------------------------------------------------------------------------------------------------------------------------------------------------------------------------------------------------------------------------------------------------------------------------------------------------------------------------------------------------------------------------------|
| Photo 2: Water quality monitoring location at the corner of Dai Giang river and Tac canal (at the proposed bridge)                                                                                                                                                                                                                                                                                                                                                                                                                                                                                                                                                                                                                                                                                                                                                                                                                                                                                                                                                                                                                                                                                                                                                                                                                                                                                                                                                                                                                                                                                                                                                                                                                                                                                                                                                                                                                                                                                                                                                                                                             |
| Photo 3: Water quality monitoring location at the corner of Dai Giang river and Con hamlet's canal                                                                                                                                                                                                                                                                                                                                                                                                                                                                                                                                                                                                                                                                                                                                                                                                                                                                                                                                                                                                                                                                                                                                                                                                                                                                                                                                                                                                                                                                                                                                                                                                                                                                                                                                                                                                                                                                                                                                                                                                                             |
| Photo 4:: Water quality monitoring location at the corner of Dai Giang river and Nong river. 40                                                                                                                                                                                                                                                                                                                                                                                                                                                                                                                                                                                                                                                                                                                                                                                                                                                                                                                                                                                                                                                                                                                                                                                                                                                                                                                                                                                                                                                                                                                                                                                                                                                                                                                                                                                                                                                                                                                                                                                                                                |
| Photo 5: Water quality monitoring location at Cong Quan, Loc An commune41                                                                                                                                                                                                                                                                                                                                                                                                                                                                                                                                                                                                                                                                                                                                                                                                                                                                                                                                                                                                                                                                                                                                                                                                                                                                                                                                                                                                                                                                                                                                                                                                                                                                                                                                                                                                                                                                                                                                                                                                                                                      |
| Photo 6: Air quality monitoring location at residential area of Kenh Tac hamlet, Vinh Thai commune                                                                                                                                                                                                                                                                                                                                                                                                                                                                                                                                                                                                                                                                                                                                                                                                                                                                                                                                                                                                                                                                                                                                                                                                                                                                                                                                                                                                                                                                                                                                                                                                                                                                                                                                                                                                                                                                                                                                                                                                                             |
| Photo 7: Air quality monitoring location at residential area of hamlet 10, ThuyPhu commune41                                                                                                                                                                                                                                                                                                                                                                                                                                                                                                                                                                                                                                                                                                                                                                                                                                                                                                                                                                                                                                                                                                                                                                                                                                                                                                                                                                                                                                                                                                                                                                                                                                                                                                                                                                                                                                                                                                                                                                                                                                   |
| Photo 8: Air quality monitoring location at the material transportation road side, next to residential area, near Phu Bai bridge                                                                                                                                                                                                                                                                                                                                                                                                                                                                                                                                                                                                                                                                                                                                                                                                                                                                                                                                                                                                                                                                                                                                                                                                                                                                                                                                                                                                                                                                                                                                                                                                                                                                                                                                                                                                                                                                                                                                                                                               |
| Photo 9: Air quality monitoring location at the material transportation road, near the residential area of Thuan Hoa hamlet, Loc An commune                                                                                                                                                                                                                                                                                                                                                                                                                                                                                                                                                                                                                                                                                                                                                                                                                                                                                                                                                                                                                                                                                                                                                                                                                                                                                                                                                                                                                                                                                                                                                                                                                                                                                                                                                                                                                                                                                                                                                                                    |
| Photo 10 Air quality monitoring location at the material transportation road, near the residential area of hamlet 10, Thuy Phu commune                                                                                                                                                                                                                                                                                                                                                                                                                                                                                                                                                                                                                                                                                                                                                                                                                                                                                                                                                                                                                                                                                                                                                                                                                                                                                                                                                                                                                                                                                                                                                                                                                                                                                                                                                                                                                                                                                                                                                                                         |
| Photo 11: Environmental sensitive point (Kenh Tac temple)                                                                                                                                                                                                                                                                                                                                                                                                                                                                                                                                                                                                                                                                                                                                                                                                                                                                                                                                                                                                                                                                                                                                                                                                                                                                                                                                                                                                                                                                                                                                                                                                                                                                                                                                                                                                                                                                                                                                                                                                                                                                      |
| Photo 12: Environmental sensitive point (Kenh Tac kindergarten, Vinh Thai commune 42                                                                                                                                                                                                                                                                                                                                                                                                                                                                                                                                                                                                                                                                                                                                                                                                                                                                                                                                                                                                                                                                                                                                                                                                                                                                                                                                                                                                                                                                                                                                                                                                                                                                                                                                                                                                                                                                                                                                                                                                                                           |
| Photo 13: Plant at the banks of Dai Giang river                                                                                                                                                                                                                                                                                                                                                                                                                                                                                                                                                                                                                                                                                                                                                                                                                                                                                                                                                                                                                                                                                                                                                                                                                                                                                                                                                                                                                                                                                                                                                                                                                                                                                                                                                                                                                                                                                                                                                                                                                                                                                |
| Photo 14: An outlet to discharge domestic waste water to Dai Giang river at the residential area of hamlet 10, Thuy Phu commune                                                                                                                                                                                                                                                                                                                                                                                                                                                                                                                                                                                                                                                                                                                                                                                                                                                                                                                                                                                                                                                                                                                                                                                                                                                                                                                                                                                                                                                                                                                                                                                                                                                                                                                                                                                                                                                                                                                                                                                                |
| Photo 17: Domestic solid waste in Dai Giang river, at hamlet 10, Thuy Phu commune42                                                                                                                                                                                                                                                                                                                                                                                                                                                                                                                                                                                                                                                                                                                                                                                                                                                                                                                                                                                                                                                                                                                                                                                                                                                                                                                                                                                                                                                                                                                                                                                                                                                                                                                                                                                                                                                                                                                                                                                                                                            |
| Photo 18: Boats in Dai Giang river, near hamlet 10, Thuy Phu commune42                                                                                                                                                                                                                                                                                                                                                                                                                                                                                                                                                                                                                                                                                                                                                                                                                                                                                                                                                                                                                                                                                                                                                                                                                                                                                                                                                                                                                                                                                                                                                                                                                                                                                                                                                                                                                                                                                                                                                                                                                                                         |
| Photo 19: Fish cages in Dai Giang river, hamlet 10, Thuy Phu commne43                                                                                                                                                                                                                                                                                                                                                                                                                                                                                                                                                                                                                                                                                                                                                                                                                                                                                                                                                                                                                                                                                                                                                                                                                                                                                                                                                                                                                                                                                                                                                                                                                                                                                                                                                                                                                                                                                                                                                                                                                                                          |
| Photo 20: Fish cages in Dai Giang river, Kenh Tac hamlet, Vinh Thai commune43                                                                                                                                                                                                                                                                                                                                                                                                                                                                                                                                                                                                                                                                                                                                                                                                                                                                                                                                                                                                                                                                                                                                                                                                                                                                                                                                                                                                                                                                                                                                                                                                                                                                                                                                                                                                                                                                                                                                                                                                                                                  |
| Plate O7 Plate O and the first No. 1. The Community O0 March 00 Ma |
| Photo 37: Public Consultation in Vinh Thai Commune, 20 March 2014                                                                                                                                                                                                                                                                                                                                                                                                                                                                                                                                                                                                                                                                                                                                                                                                                                                                                                                                                                                                                                                                                                                                                                                                                                                                                                                                                                                                                                                                                                                                                                                                                                                                                                                                                                                                                                                                                                                                                                                                                                                              |