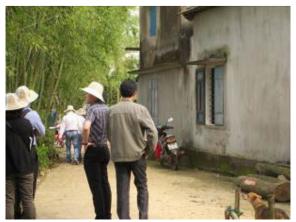

# **LIST OF PHOTOS**

| Photo 1: Water quality monitoring location at Dai Giang bridge40                                                                                                                                                                                                                                                                                                                                                                                                                                                                                                                                                                                                                                                                                                                                                                                                                                                                                                                                                                                                                                                                                                                                                                                                                                                                                                                                                                                                                                                                                                                                                                                                                                                                                                                                                                                                                                                                                                                                                                                                                                                               |
|--------------------------------------------------------------------------------------------------------------------------------------------------------------------------------------------------------------------------------------------------------------------------------------------------------------------------------------------------------------------------------------------------------------------------------------------------------------------------------------------------------------------------------------------------------------------------------------------------------------------------------------------------------------------------------------------------------------------------------------------------------------------------------------------------------------------------------------------------------------------------------------------------------------------------------------------------------------------------------------------------------------------------------------------------------------------------------------------------------------------------------------------------------------------------------------------------------------------------------------------------------------------------------------------------------------------------------------------------------------------------------------------------------------------------------------------------------------------------------------------------------------------------------------------------------------------------------------------------------------------------------------------------------------------------------------------------------------------------------------------------------------------------------------------------------------------------------------------------------------------------------------------------------------------------------------------------------------------------------------------------------------------------------------------------------------------------------------------------------------------------------|
| Photo 2: Water quality monitoring location at the corner of Dai Giang river and Tac canal (at the proposed bridge)                                                                                                                                                                                                                                                                                                                                                                                                                                                                                                                                                                                                                                                                                                                                                                                                                                                                                                                                                                                                                                                                                                                                                                                                                                                                                                                                                                                                                                                                                                                                                                                                                                                                                                                                                                                                                                                                                                                                                                                                             |
| Photo 3: Water quality monitoring location at the corner of Dai Giang river and Con hamlet's canal                                                                                                                                                                                                                                                                                                                                                                                                                                                                                                                                                                                                                                                                                                                                                                                                                                                                                                                                                                                                                                                                                                                                                                                                                                                                                                                                                                                                                                                                                                                                                                                                                                                                                                                                                                                                                                                                                                                                                                                                                             |
| Photo 4:: Water quality monitoring location at the corner of Dai Giang river and Nong river. 40                                                                                                                                                                                                                                                                                                                                                                                                                                                                                                                                                                                                                                                                                                                                                                                                                                                                                                                                                                                                                                                                                                                                                                                                                                                                                                                                                                                                                                                                                                                                                                                                                                                                                                                                                                                                                                                                                                                                                                                                                                |
| Photo 5: Water quality monitoring location at Cong Quan, Loc An commune41                                                                                                                                                                                                                                                                                                                                                                                                                                                                                                                                                                                                                                                                                                                                                                                                                                                                                                                                                                                                                                                                                                                                                                                                                                                                                                                                                                                                                                                                                                                                                                                                                                                                                                                                                                                                                                                                                                                                                                                                                                                      |
| Photo 6: Air quality monitoring location at residential area of Kenh Tac hamlet, Vinh Thai commune                                                                                                                                                                                                                                                                                                                                                                                                                                                                                                                                                                                                                                                                                                                                                                                                                                                                                                                                                                                                                                                                                                                                                                                                                                                                                                                                                                                                                                                                                                                                                                                                                                                                                                                                                                                                                                                                                                                                                                                                                             |
| Photo 7: Air quality monitoring location at residential area of hamlet 10, ThuyPhu commune41                                                                                                                                                                                                                                                                                                                                                                                                                                                                                                                                                                                                                                                                                                                                                                                                                                                                                                                                                                                                                                                                                                                                                                                                                                                                                                                                                                                                                                                                                                                                                                                                                                                                                                                                                                                                                                                                                                                                                                                                                                   |
| Photo 8: Air quality monitoring location at the material transportation road side, next to residential area, near Phu Bai bridge                                                                                                                                                                                                                                                                                                                                                                                                                                                                                                                                                                                                                                                                                                                                                                                                                                                                                                                                                                                                                                                                                                                                                                                                                                                                                                                                                                                                                                                                                                                                                                                                                                                                                                                                                                                                                                                                                                                                                                                               |
| Photo 9: Air quality monitoring location at the material transportation road, near the residential area of Thuan Hoa hamlet, Loc An commune                                                                                                                                                                                                                                                                                                                                                                                                                                                                                                                                                                                                                                                                                                                                                                                                                                                                                                                                                                                                                                                                                                                                                                                                                                                                                                                                                                                                                                                                                                                                                                                                                                                                                                                                                                                                                                                                                                                                                                                    |
| Photo 10 Air quality monitoring location at the material transportation road, near the residential area of hamlet 10, Thuy Phu commune                                                                                                                                                                                                                                                                                                                                                                                                                                                                                                                                                                                                                                                                                                                                                                                                                                                                                                                                                                                                                                                                                                                                                                                                                                                                                                                                                                                                                                                                                                                                                                                                                                                                                                                                                                                                                                                                                                                                                                                         |
| Photo 11: Environmental sensitive point (Kenh Tac temple)                                                                                                                                                                                                                                                                                                                                                                                                                                                                                                                                                                                                                                                                                                                                                                                                                                                                                                                                                                                                                                                                                                                                                                                                                                                                                                                                                                                                                                                                                                                                                                                                                                                                                                                                                                                                                                                                                                                                                                                                                                                                      |
| Photo 12: Environmental sensitive point (Kenh Tac kindergarten, Vinh Thai commune 42                                                                                                                                                                                                                                                                                                                                                                                                                                                                                                                                                                                                                                                                                                                                                                                                                                                                                                                                                                                                                                                                                                                                                                                                                                                                                                                                                                                                                                                                                                                                                                                                                                                                                                                                                                                                                                                                                                                                                                                                                                           |
| Photo 13: Plant at the banks of Dai Giang river                                                                                                                                                                                                                                                                                                                                                                                                                                                                                                                                                                                                                                                                                                                                                                                                                                                                                                                                                                                                                                                                                                                                                                                                                                                                                                                                                                                                                                                                                                                                                                                                                                                                                                                                                                                                                                                                                                                                                                                                                                                                                |
| Photo 14: An outlet to discharge domestic waste water to Dai Giang river at the residential area of hamlet 10, Thuy Phu commune                                                                                                                                                                                                                                                                                                                                                                                                                                                                                                                                                                                                                                                                                                                                                                                                                                                                                                                                                                                                                                                                                                                                                                                                                                                                                                                                                                                                                                                                                                                                                                                                                                                                                                                                                                                                                                                                                                                                                                                                |
| Photo 17: Domestic solid waste in Dai Giang river, at hamlet 10, Thuy Phu commune42                                                                                                                                                                                                                                                                                                                                                                                                                                                                                                                                                                                                                                                                                                                                                                                                                                                                                                                                                                                                                                                                                                                                                                                                                                                                                                                                                                                                                                                                                                                                                                                                                                                                                                                                                                                                                                                                                                                                                                                                                                            |
| Photo 18: Boats in Dai Giang river, near hamlet 10, Thuy Phu commune42                                                                                                                                                                                                                                                                                                                                                                                                                                                                                                                                                                                                                                                                                                                                                                                                                                                                                                                                                                                                                                                                                                                                                                                                                                                                                                                                                                                                                                                                                                                                                                                                                                                                                                                                                                                                                                                                                                                                                                                                                                                         |
| Photo 19: Fish cages in Dai Giang river, hamlet 10, Thuy Phu commne43                                                                                                                                                                                                                                                                                                                                                                                                                                                                                                                                                                                                                                                                                                                                                                                                                                                                                                                                                                                                                                                                                                                                                                                                                                                                                                                                                                                                                                                                                                                                                                                                                                                                                                                                                                                                                                                                                                                                                                                                                                                          |
| Photo 20: Fish cages in Dai Giang river, Kenh Tac hamlet, Vinh Thai commune43                                                                                                                                                                                                                                                                                                                                                                                                                                                                                                                                                                                                                                                                                                                                                                                                                                                                                                                                                                                                                                                                                                                                                                                                                                                                                                                                                                                                                                                                                                                                                                                                                                                                                                                                                                                                                                                                                                                                                                                                                                                  |
| Plate O7 Plate O and the first No. 1. The Community O0 March 00 Ma |
| Photo 37: Public Consultation in Vinh Thai Commune, 20 March 2014                                                                                                                                                                                                                                                                                                                                                                                                                                                                                                                                                                                                                                                                                                                                                                                                                                                                                                                                                                                                                                                                                                                                                                                                                                                                                                                                                                                                                                                                                                                                                                                                                                                                                                                                                                                                                                                                                                                                                                                                                                                              |