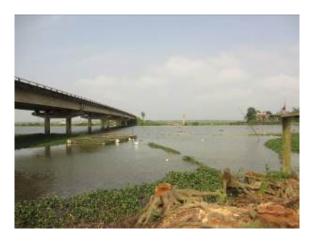

# **LIST OF PHOTOS**

| Photo 1: Water quality monitoring location at Dai Giang bridge40                                                                                                                                                                                                                                                                                                                                                                                                                                                                                                                                                                                                                                                                                                                                                                                                                                                                                                                                                                                                                                                                                                                                                                                                                                                                                                                                                                                                                                                                                                                                                                                                                                                                                                                                                                                                                                                                                                                                                                                                                                                               |
|--------------------------------------------------------------------------------------------------------------------------------------------------------------------------------------------------------------------------------------------------------------------------------------------------------------------------------------------------------------------------------------------------------------------------------------------------------------------------------------------------------------------------------------------------------------------------------------------------------------------------------------------------------------------------------------------------------------------------------------------------------------------------------------------------------------------------------------------------------------------------------------------------------------------------------------------------------------------------------------------------------------------------------------------------------------------------------------------------------------------------------------------------------------------------------------------------------------------------------------------------------------------------------------------------------------------------------------------------------------------------------------------------------------------------------------------------------------------------------------------------------------------------------------------------------------------------------------------------------------------------------------------------------------------------------------------------------------------------------------------------------------------------------------------------------------------------------------------------------------------------------------------------------------------------------------------------------------------------------------------------------------------------------------------------------------------------------------------------------------------------------|
| Photo 2: Water quality monitoring location at the corner of Dai Giang river and Tac canal (at the proposed bridge)                                                                                                                                                                                                                                                                                                                                                                                                                                                                                                                                                                                                                                                                                                                                                                                                                                                                                                                                                                                                                                                                                                                                                                                                                                                                                                                                                                                                                                                                                                                                                                                                                                                                                                                                                                                                                                                                                                                                                                                                             |
| Photo 3: Water quality monitoring location at the corner of Dai Giang river and Con hamlet's canal                                                                                                                                                                                                                                                                                                                                                                                                                                                                                                                                                                                                                                                                                                                                                                                                                                                                                                                                                                                                                                                                                                                                                                                                                                                                                                                                                                                                                                                                                                                                                                                                                                                                                                                                                                                                                                                                                                                                                                                                                             |
| Photo 4:: Water quality monitoring location at the corner of Dai Giang river and Nong river. 40                                                                                                                                                                                                                                                                                                                                                                                                                                                                                                                                                                                                                                                                                                                                                                                                                                                                                                                                                                                                                                                                                                                                                                                                                                                                                                                                                                                                                                                                                                                                                                                                                                                                                                                                                                                                                                                                                                                                                                                                                                |
| Photo 5: Water quality monitoring location at Cong Quan, Loc An commune41                                                                                                                                                                                                                                                                                                                                                                                                                                                                                                                                                                                                                                                                                                                                                                                                                                                                                                                                                                                                                                                                                                                                                                                                                                                                                                                                                                                                                                                                                                                                                                                                                                                                                                                                                                                                                                                                                                                                                                                                                                                      |
| Photo 6: Air quality monitoring location at residential area of Kenh Tac hamlet, Vinh Thai commune                                                                                                                                                                                                                                                                                                                                                                                                                                                                                                                                                                                                                                                                                                                                                                                                                                                                                                                                                                                                                                                                                                                                                                                                                                                                                                                                                                                                                                                                                                                                                                                                                                                                                                                                                                                                                                                                                                                                                                                                                             |
| Photo 7: Air quality monitoring location at residential area of hamlet 10, ThuyPhu commune41                                                                                                                                                                                                                                                                                                                                                                                                                                                                                                                                                                                                                                                                                                                                                                                                                                                                                                                                                                                                                                                                                                                                                                                                                                                                                                                                                                                                                                                                                                                                                                                                                                                                                                                                                                                                                                                                                                                                                                                                                                   |
| Photo 8: Air quality monitoring location at the material transportation road side, next to residential area, near Phu Bai bridge                                                                                                                                                                                                                                                                                                                                                                                                                                                                                                                                                                                                                                                                                                                                                                                                                                                                                                                                                                                                                                                                                                                                                                                                                                                                                                                                                                                                                                                                                                                                                                                                                                                                                                                                                                                                                                                                                                                                                                                               |
| Photo 9: Air quality monitoring location at the material transportation road, near the residential area of Thuan Hoa hamlet, Loc An commune                                                                                                                                                                                                                                                                                                                                                                                                                                                                                                                                                                                                                                                                                                                                                                                                                                                                                                                                                                                                                                                                                                                                                                                                                                                                                                                                                                                                                                                                                                                                                                                                                                                                                                                                                                                                                                                                                                                                                                                    |
| Photo 10 Air quality monitoring location at the material transportation road, near the residential area of hamlet 10, Thuy Phu commune                                                                                                                                                                                                                                                                                                                                                                                                                                                                                                                                                                                                                                                                                                                                                                                                                                                                                                                                                                                                                                                                                                                                                                                                                                                                                                                                                                                                                                                                                                                                                                                                                                                                                                                                                                                                                                                                                                                                                                                         |
| Photo 11: Environmental sensitive point (Kenh Tac temple)                                                                                                                                                                                                                                                                                                                                                                                                                                                                                                                                                                                                                                                                                                                                                                                                                                                                                                                                                                                                                                                                                                                                                                                                                                                                                                                                                                                                                                                                                                                                                                                                                                                                                                                                                                                                                                                                                                                                                                                                                                                                      |
| Photo 12: Environmental sensitive point (Kenh Tac kindergarten, Vinh Thai commune 42                                                                                                                                                                                                                                                                                                                                                                                                                                                                                                                                                                                                                                                                                                                                                                                                                                                                                                                                                                                                                                                                                                                                                                                                                                                                                                                                                                                                                                                                                                                                                                                                                                                                                                                                                                                                                                                                                                                                                                                                                                           |
| Photo 13: Plant at the banks of Dai Giang river                                                                                                                                                                                                                                                                                                                                                                                                                                                                                                                                                                                                                                                                                                                                                                                                                                                                                                                                                                                                                                                                                                                                                                                                                                                                                                                                                                                                                                                                                                                                                                                                                                                                                                                                                                                                                                                                                                                                                                                                                                                                                |
| Photo 14: An outlet to discharge domestic waste water to Dai Giang river at the residential area of hamlet 10, Thuy Phu commune                                                                                                                                                                                                                                                                                                                                                                                                                                                                                                                                                                                                                                                                                                                                                                                                                                                                                                                                                                                                                                                                                                                                                                                                                                                                                                                                                                                                                                                                                                                                                                                                                                                                                                                                                                                                                                                                                                                                                                                                |
| Photo 17: Domestic solid waste in Dai Giang river, at hamlet 10, Thuy Phu commune42                                                                                                                                                                                                                                                                                                                                                                                                                                                                                                                                                                                                                                                                                                                                                                                                                                                                                                                                                                                                                                                                                                                                                                                                                                                                                                                                                                                                                                                                                                                                                                                                                                                                                                                                                                                                                                                                                                                                                                                                                                            |
| Photo 18: Boats in Dai Giang river, near hamlet 10, Thuy Phu commune42                                                                                                                                                                                                                                                                                                                                                                                                                                                                                                                                                                                                                                                                                                                                                                                                                                                                                                                                                                                                                                                                                                                                                                                                                                                                                                                                                                                                                                                                                                                                                                                                                                                                                                                                                                                                                                                                                                                                                                                                                                                         |
| Photo 19: Fish cages in Dai Giang river, hamlet 10, Thuy Phu commne43                                                                                                                                                                                                                                                                                                                                                                                                                                                                                                                                                                                                                                                                                                                                                                                                                                                                                                                                                                                                                                                                                                                                                                                                                                                                                                                                                                                                                                                                                                                                                                                                                                                                                                                                                                                                                                                                                                                                                                                                                                                          |
| Photo 20: Fish cages in Dai Giang river, Kenh Tac hamlet, Vinh Thai commune43                                                                                                                                                                                                                                                                                                                                                                                                                                                                                                                                                                                                                                                                                                                                                                                                                                                                                                                                                                                                                                                                                                                                                                                                                                                                                                                                                                                                                                                                                                                                                                                                                                                                                                                                                                                                                                                                                                                                                                                                                                                  |
| Plate O7 Plate O and the first No. 1. The Community O0 March 00 Ma |
| Photo 37: Public Consultation in Vinh Thai Commune, 20 March 2014                                                                                                                                                                                                                                                                                                                                                                                                                                                                                                                                                                                                                                                                                                                                                                                                                                                                                                                                                                                                                                                                                                                                                                                                                                                                                                                                                                                                                                                                                                                                                                                                                                                                                                                                                                                                                                                                                                                                                                                                                                                              |