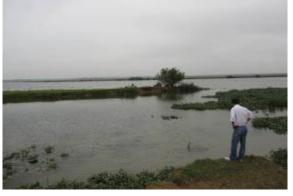

# **LIST OF PHOTOS**

| Photo 1: Water quality monitoring location at Dai Giang bridge40                                                                                                                                                                                                                                                                                                                                                                                                                                                                                                                                                                                                                                                                                                                                                                                                                                                                                                                                                                                                                                                                                                                                                                                                                                                                                                                                                                                                                                                                                                                                                                                                                                                                                                                                                                                                                                                                                                                                                                                                                                                               |
|--------------------------------------------------------------------------------------------------------------------------------------------------------------------------------------------------------------------------------------------------------------------------------------------------------------------------------------------------------------------------------------------------------------------------------------------------------------------------------------------------------------------------------------------------------------------------------------------------------------------------------------------------------------------------------------------------------------------------------------------------------------------------------------------------------------------------------------------------------------------------------------------------------------------------------------------------------------------------------------------------------------------------------------------------------------------------------------------------------------------------------------------------------------------------------------------------------------------------------------------------------------------------------------------------------------------------------------------------------------------------------------------------------------------------------------------------------------------------------------------------------------------------------------------------------------------------------------------------------------------------------------------------------------------------------------------------------------------------------------------------------------------------------------------------------------------------------------------------------------------------------------------------------------------------------------------------------------------------------------------------------------------------------------------------------------------------------------------------------------------------------|
| Photo 2: Water quality monitoring location at the corner of Dai Giang river and Tac canal (at the proposed bridge)                                                                                                                                                                                                                                                                                                                                                                                                                                                                                                                                                                                                                                                                                                                                                                                                                                                                                                                                                                                                                                                                                                                                                                                                                                                                                                                                                                                                                                                                                                                                                                                                                                                                                                                                                                                                                                                                                                                                                                                                             |
| Photo 3: Water quality monitoring location at the corner of Dai Giang river and Con hamlet's canal                                                                                                                                                                                                                                                                                                                                                                                                                                                                                                                                                                                                                                                                                                                                                                                                                                                                                                                                                                                                                                                                                                                                                                                                                                                                                                                                                                                                                                                                                                                                                                                                                                                                                                                                                                                                                                                                                                                                                                                                                             |
| Photo 4:: Water quality monitoring location at the corner of Dai Giang river and Nong river. 40                                                                                                                                                                                                                                                                                                                                                                                                                                                                                                                                                                                                                                                                                                                                                                                                                                                                                                                                                                                                                                                                                                                                                                                                                                                                                                                                                                                                                                                                                                                                                                                                                                                                                                                                                                                                                                                                                                                                                                                                                                |
| Photo 5: Water quality monitoring location at Cong Quan, Loc An commune41                                                                                                                                                                                                                                                                                                                                                                                                                                                                                                                                                                                                                                                                                                                                                                                                                                                                                                                                                                                                                                                                                                                                                                                                                                                                                                                                                                                                                                                                                                                                                                                                                                                                                                                                                                                                                                                                                                                                                                                                                                                      |
| Photo 6: Air quality monitoring location at residential area of Kenh Tac hamlet, Vinh Thai commune                                                                                                                                                                                                                                                                                                                                                                                                                                                                                                                                                                                                                                                                                                                                                                                                                                                                                                                                                                                                                                                                                                                                                                                                                                                                                                                                                                                                                                                                                                                                                                                                                                                                                                                                                                                                                                                                                                                                                                                                                             |
| Photo 7: Air quality monitoring location at residential area of hamlet 10, ThuyPhu commune41                                                                                                                                                                                                                                                                                                                                                                                                                                                                                                                                                                                                                                                                                                                                                                                                                                                                                                                                                                                                                                                                                                                                                                                                                                                                                                                                                                                                                                                                                                                                                                                                                                                                                                                                                                                                                                                                                                                                                                                                                                   |
| Photo 8: Air quality monitoring location at the material transportation road side, next to residential area, near Phu Bai bridge                                                                                                                                                                                                                                                                                                                                                                                                                                                                                                                                                                                                                                                                                                                                                                                                                                                                                                                                                                                                                                                                                                                                                                                                                                                                                                                                                                                                                                                                                                                                                                                                                                                                                                                                                                                                                                                                                                                                                                                               |
| Photo 9: Air quality monitoring location at the material transportation road, near the residential area of Thuan Hoa hamlet, Loc An commune                                                                                                                                                                                                                                                                                                                                                                                                                                                                                                                                                                                                                                                                                                                                                                                                                                                                                                                                                                                                                                                                                                                                                                                                                                                                                                                                                                                                                                                                                                                                                                                                                                                                                                                                                                                                                                                                                                                                                                                    |
| Photo 10 Air quality monitoring location at the material transportation road, near the residential area of hamlet 10, Thuy Phu commune                                                                                                                                                                                                                                                                                                                                                                                                                                                                                                                                                                                                                                                                                                                                                                                                                                                                                                                                                                                                                                                                                                                                                                                                                                                                                                                                                                                                                                                                                                                                                                                                                                                                                                                                                                                                                                                                                                                                                                                         |
| Photo 11: Environmental sensitive point (Kenh Tac temple)                                                                                                                                                                                                                                                                                                                                                                                                                                                                                                                                                                                                                                                                                                                                                                                                                                                                                                                                                                                                                                                                                                                                                                                                                                                                                                                                                                                                                                                                                                                                                                                                                                                                                                                                                                                                                                                                                                                                                                                                                                                                      |
| Photo 12: Environmental sensitive point (Kenh Tac kindergarten, Vinh Thai commune 42                                                                                                                                                                                                                                                                                                                                                                                                                                                                                                                                                                                                                                                                                                                                                                                                                                                                                                                                                                                                                                                                                                                                                                                                                                                                                                                                                                                                                                                                                                                                                                                                                                                                                                                                                                                                                                                                                                                                                                                                                                           |
| Photo 13: Plant at the banks of Dai Giang river                                                                                                                                                                                                                                                                                                                                                                                                                                                                                                                                                                                                                                                                                                                                                                                                                                                                                                                                                                                                                                                                                                                                                                                                                                                                                                                                                                                                                                                                                                                                                                                                                                                                                                                                                                                                                                                                                                                                                                                                                                                                                |
| Photo 14: An outlet to discharge domestic waste water to Dai Giang river at the residential area of hamlet 10, Thuy Phu commune                                                                                                                                                                                                                                                                                                                                                                                                                                                                                                                                                                                                                                                                                                                                                                                                                                                                                                                                                                                                                                                                                                                                                                                                                                                                                                                                                                                                                                                                                                                                                                                                                                                                                                                                                                                                                                                                                                                                                                                                |
| Photo 17: Domestic solid waste in Dai Giang river, at hamlet 10, Thuy Phu commune42                                                                                                                                                                                                                                                                                                                                                                                                                                                                                                                                                                                                                                                                                                                                                                                                                                                                                                                                                                                                                                                                                                                                                                                                                                                                                                                                                                                                                                                                                                                                                                                                                                                                                                                                                                                                                                                                                                                                                                                                                                            |
| Photo 18: Boats in Dai Giang river, near hamlet 10, Thuy Phu commune42                                                                                                                                                                                                                                                                                                                                                                                                                                                                                                                                                                                                                                                                                                                                                                                                                                                                                                                                                                                                                                                                                                                                                                                                                                                                                                                                                                                                                                                                                                                                                                                                                                                                                                                                                                                                                                                                                                                                                                                                                                                         |
| Photo 19: Fish cages in Dai Giang river, hamlet 10, Thuy Phu commne43                                                                                                                                                                                                                                                                                                                                                                                                                                                                                                                                                                                                                                                                                                                                                                                                                                                                                                                                                                                                                                                                                                                                                                                                                                                                                                                                                                                                                                                                                                                                                                                                                                                                                                                                                                                                                                                                                                                                                                                                                                                          |
| Photo 20: Fish cages in Dai Giang river, Kenh Tac hamlet, Vinh Thai commune43                                                                                                                                                                                                                                                                                                                                                                                                                                                                                                                                                                                                                                                                                                                                                                                                                                                                                                                                                                                                                                                                                                                                                                                                                                                                                                                                                                                                                                                                                                                                                                                                                                                                                                                                                                                                                                                                                                                                                                                                                                                  |
| Plate O7 Plate O and the first No. 1. The Community O0 March 00 Ma |
| Photo 37: Public Consultation in Vinh Thai Commune, 20 March 2014                                                                                                                                                                                                                                                                                                                                                                                                                                                                                                                                                                                                                                                                                                                                                                                                                                                                                                                                                                                                                                                                                                                                                                                                                                                                                                                                                                                                                                                                                                                                                                                                                                                                                                                                                                                                                                                                                                                                                                                                                                                              |