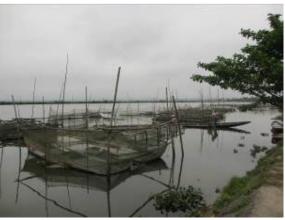

# **LIST OF PHOTOS**

| Photo 1: Water quality monitoring location at Dai Giang bridge40                                                                                                                                                                                                                                                                                                                                                                                                                                                                                                                                                                                                                                                                                                                                                                                                                                                                                                                                                                                                                                                                                                                                                                                                                                                                                                                                                                                                                                                                                                                                                                                                                                                                                                                                                                                                                                                                                                                                                                                                                                                               |
|--------------------------------------------------------------------------------------------------------------------------------------------------------------------------------------------------------------------------------------------------------------------------------------------------------------------------------------------------------------------------------------------------------------------------------------------------------------------------------------------------------------------------------------------------------------------------------------------------------------------------------------------------------------------------------------------------------------------------------------------------------------------------------------------------------------------------------------------------------------------------------------------------------------------------------------------------------------------------------------------------------------------------------------------------------------------------------------------------------------------------------------------------------------------------------------------------------------------------------------------------------------------------------------------------------------------------------------------------------------------------------------------------------------------------------------------------------------------------------------------------------------------------------------------------------------------------------------------------------------------------------------------------------------------------------------------------------------------------------------------------------------------------------------------------------------------------------------------------------------------------------------------------------------------------------------------------------------------------------------------------------------------------------------------------------------------------------------------------------------------------------|
| Photo 2: Water quality monitoring location at the corner of Dai Giang river and Tac canal (at the proposed bridge)                                                                                                                                                                                                                                                                                                                                                                                                                                                                                                                                                                                                                                                                                                                                                                                                                                                                                                                                                                                                                                                                                                                                                                                                                                                                                                                                                                                                                                                                                                                                                                                                                                                                                                                                                                                                                                                                                                                                                                                                             |
| Photo 3: Water quality monitoring location at the corner of Dai Giang river and Con hamlet's canal                                                                                                                                                                                                                                                                                                                                                                                                                                                                                                                                                                                                                                                                                                                                                                                                                                                                                                                                                                                                                                                                                                                                                                                                                                                                                                                                                                                                                                                                                                                                                                                                                                                                                                                                                                                                                                                                                                                                                                                                                             |
| Photo 4:: Water quality monitoring location at the corner of Dai Giang river and Nong river. 40                                                                                                                                                                                                                                                                                                                                                                                                                                                                                                                                                                                                                                                                                                                                                                                                                                                                                                                                                                                                                                                                                                                                                                                                                                                                                                                                                                                                                                                                                                                                                                                                                                                                                                                                                                                                                                                                                                                                                                                                                                |
| Photo 5: Water quality monitoring location at Cong Quan, Loc An commune41                                                                                                                                                                                                                                                                                                                                                                                                                                                                                                                                                                                                                                                                                                                                                                                                                                                                                                                                                                                                                                                                                                                                                                                                                                                                                                                                                                                                                                                                                                                                                                                                                                                                                                                                                                                                                                                                                                                                                                                                                                                      |
| Photo 6: Air quality monitoring location at residential area of Kenh Tac hamlet, Vinh Thai commune                                                                                                                                                                                                                                                                                                                                                                                                                                                                                                                                                                                                                                                                                                                                                                                                                                                                                                                                                                                                                                                                                                                                                                                                                                                                                                                                                                                                                                                                                                                                                                                                                                                                                                                                                                                                                                                                                                                                                                                                                             |
| Photo 7: Air quality monitoring location at residential area of hamlet 10, ThuyPhu commune41                                                                                                                                                                                                                                                                                                                                                                                                                                                                                                                                                                                                                                                                                                                                                                                                                                                                                                                                                                                                                                                                                                                                                                                                                                                                                                                                                                                                                                                                                                                                                                                                                                                                                                                                                                                                                                                                                                                                                                                                                                   |
| Photo 8: Air quality monitoring location at the material transportation road side, next to residential area, near Phu Bai bridge                                                                                                                                                                                                                                                                                                                                                                                                                                                                                                                                                                                                                                                                                                                                                                                                                                                                                                                                                                                                                                                                                                                                                                                                                                                                                                                                                                                                                                                                                                                                                                                                                                                                                                                                                                                                                                                                                                                                                                                               |
| Photo 9: Air quality monitoring location at the material transportation road, near the residential area of Thuan Hoa hamlet, Loc An commune                                                                                                                                                                                                                                                                                                                                                                                                                                                                                                                                                                                                                                                                                                                                                                                                                                                                                                                                                                                                                                                                                                                                                                                                                                                                                                                                                                                                                                                                                                                                                                                                                                                                                                                                                                                                                                                                                                                                                                                    |
| Photo 10 Air quality monitoring location at the material transportation road, near the residential area of hamlet 10, Thuy Phu commune                                                                                                                                                                                                                                                                                                                                                                                                                                                                                                                                                                                                                                                                                                                                                                                                                                                                                                                                                                                                                                                                                                                                                                                                                                                                                                                                                                                                                                                                                                                                                                                                                                                                                                                                                                                                                                                                                                                                                                                         |
| Photo 11: Environmental sensitive point (Kenh Tac temple)                                                                                                                                                                                                                                                                                                                                                                                                                                                                                                                                                                                                                                                                                                                                                                                                                                                                                                                                                                                                                                                                                                                                                                                                                                                                                                                                                                                                                                                                                                                                                                                                                                                                                                                                                                                                                                                                                                                                                                                                                                                                      |
| Photo 12: Environmental sensitive point (Kenh Tac kindergarten, Vinh Thai commune 42                                                                                                                                                                                                                                                                                                                                                                                                                                                                                                                                                                                                                                                                                                                                                                                                                                                                                                                                                                                                                                                                                                                                                                                                                                                                                                                                                                                                                                                                                                                                                                                                                                                                                                                                                                                                                                                                                                                                                                                                                                           |
| Photo 13: Plant at the banks of Dai Giang river                                                                                                                                                                                                                                                                                                                                                                                                                                                                                                                                                                                                                                                                                                                                                                                                                                                                                                                                                                                                                                                                                                                                                                                                                                                                                                                                                                                                                                                                                                                                                                                                                                                                                                                                                                                                                                                                                                                                                                                                                                                                                |
| Photo 14: An outlet to discharge domestic waste water to Dai Giang river at the residential area of hamlet 10, Thuy Phu commune                                                                                                                                                                                                                                                                                                                                                                                                                                                                                                                                                                                                                                                                                                                                                                                                                                                                                                                                                                                                                                                                                                                                                                                                                                                                                                                                                                                                                                                                                                                                                                                                                                                                                                                                                                                                                                                                                                                                                                                                |
| Photo 17: Domestic solid waste in Dai Giang river, at hamlet 10, Thuy Phu commune42                                                                                                                                                                                                                                                                                                                                                                                                                                                                                                                                                                                                                                                                                                                                                                                                                                                                                                                                                                                                                                                                                                                                                                                                                                                                                                                                                                                                                                                                                                                                                                                                                                                                                                                                                                                                                                                                                                                                                                                                                                            |
| Photo 18: Boats in Dai Giang river, near hamlet 10, Thuy Phu commune42                                                                                                                                                                                                                                                                                                                                                                                                                                                                                                                                                                                                                                                                                                                                                                                                                                                                                                                                                                                                                                                                                                                                                                                                                                                                                                                                                                                                                                                                                                                                                                                                                                                                                                                                                                                                                                                                                                                                                                                                                                                         |
| Photo 19: Fish cages in Dai Giang river, hamlet 10, Thuy Phu commne43                                                                                                                                                                                                                                                                                                                                                                                                                                                                                                                                                                                                                                                                                                                                                                                                                                                                                                                                                                                                                                                                                                                                                                                                                                                                                                                                                                                                                                                                                                                                                                                                                                                                                                                                                                                                                                                                                                                                                                                                                                                          |
| Photo 20: Fish cages in Dai Giang river, Kenh Tac hamlet, Vinh Thai commune43                                                                                                                                                                                                                                                                                                                                                                                                                                                                                                                                                                                                                                                                                                                                                                                                                                                                                                                                                                                                                                                                                                                                                                                                                                                                                                                                                                                                                                                                                                                                                                                                                                                                                                                                                                                                                                                                                                                                                                                                                                                  |
| Plate O7 Plate O and the first No. 1. The Community O0 March 00 Ma |
| Photo 37: Public Consultation in Vinh Thai Commune, 20 March 2014                                                                                                                                                                                                                                                                                                                                                                                                                                                                                                                                                                                                                                                                                                                                                                                                                                                                                                                                                                                                                                                                                                                                                                                                                                                                                                                                                                                                                                                                                                                                                                                                                                                                                                                                                                                                                                                                                                                                                                                                                                                              |