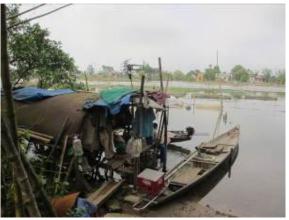

# **LIST OF PHOTOS**

| Photo 1: Water quality monitoring location at Dai Giang bridge40                                                                                                                                                                                                                                                                                                                                                                                                                                                                                                                                                                                                                                                                                                                                                                                                                                                                                                                                                                                                                                                                                                                                                                                                                                                                                                                                                                                                                                                                                                                                                                                                                                                                                                                                                                                                                                                                                                                                                                                                                                                               |
|--------------------------------------------------------------------------------------------------------------------------------------------------------------------------------------------------------------------------------------------------------------------------------------------------------------------------------------------------------------------------------------------------------------------------------------------------------------------------------------------------------------------------------------------------------------------------------------------------------------------------------------------------------------------------------------------------------------------------------------------------------------------------------------------------------------------------------------------------------------------------------------------------------------------------------------------------------------------------------------------------------------------------------------------------------------------------------------------------------------------------------------------------------------------------------------------------------------------------------------------------------------------------------------------------------------------------------------------------------------------------------------------------------------------------------------------------------------------------------------------------------------------------------------------------------------------------------------------------------------------------------------------------------------------------------------------------------------------------------------------------------------------------------------------------------------------------------------------------------------------------------------------------------------------------------------------------------------------------------------------------------------------------------------------------------------------------------------------------------------------------------|
| Photo 2: Water quality monitoring location at the corner of Dai Giang river and Tac canal (at the proposed bridge)                                                                                                                                                                                                                                                                                                                                                                                                                                                                                                                                                                                                                                                                                                                                                                                                                                                                                                                                                                                                                                                                                                                                                                                                                                                                                                                                                                                                                                                                                                                                                                                                                                                                                                                                                                                                                                                                                                                                                                                                             |
| Photo 3: Water quality monitoring location at the corner of Dai Giang river and Con hamlet's canal                                                                                                                                                                                                                                                                                                                                                                                                                                                                                                                                                                                                                                                                                                                                                                                                                                                                                                                                                                                                                                                                                                                                                                                                                                                                                                                                                                                                                                                                                                                                                                                                                                                                                                                                                                                                                                                                                                                                                                                                                             |
| Photo 4:: Water quality monitoring location at the corner of Dai Giang river and Nong river. 40                                                                                                                                                                                                                                                                                                                                                                                                                                                                                                                                                                                                                                                                                                                                                                                                                                                                                                                                                                                                                                                                                                                                                                                                                                                                                                                                                                                                                                                                                                                                                                                                                                                                                                                                                                                                                                                                                                                                                                                                                                |
| Photo 5: Water quality monitoring location at Cong Quan, Loc An commune41                                                                                                                                                                                                                                                                                                                                                                                                                                                                                                                                                                                                                                                                                                                                                                                                                                                                                                                                                                                                                                                                                                                                                                                                                                                                                                                                                                                                                                                                                                                                                                                                                                                                                                                                                                                                                                                                                                                                                                                                                                                      |
| Photo 6: Air quality monitoring location at residential area of Kenh Tac hamlet, Vinh Thai commune                                                                                                                                                                                                                                                                                                                                                                                                                                                                                                                                                                                                                                                                                                                                                                                                                                                                                                                                                                                                                                                                                                                                                                                                                                                                                                                                                                                                                                                                                                                                                                                                                                                                                                                                                                                                                                                                                                                                                                                                                             |
| Photo 7: Air quality monitoring location at residential area of hamlet 10, ThuyPhu commune41                                                                                                                                                                                                                                                                                                                                                                                                                                                                                                                                                                                                                                                                                                                                                                                                                                                                                                                                                                                                                                                                                                                                                                                                                                                                                                                                                                                                                                                                                                                                                                                                                                                                                                                                                                                                                                                                                                                                                                                                                                   |
| Photo 8: Air quality monitoring location at the material transportation road side, next to residential area, near Phu Bai bridge                                                                                                                                                                                                                                                                                                                                                                                                                                                                                                                                                                                                                                                                                                                                                                                                                                                                                                                                                                                                                                                                                                                                                                                                                                                                                                                                                                                                                                                                                                                                                                                                                                                                                                                                                                                                                                                                                                                                                                                               |
| Photo 9: Air quality monitoring location at the material transportation road, near the residential area of Thuan Hoa hamlet, Loc An commune                                                                                                                                                                                                                                                                                                                                                                                                                                                                                                                                                                                                                                                                                                                                                                                                                                                                                                                                                                                                                                                                                                                                                                                                                                                                                                                                                                                                                                                                                                                                                                                                                                                                                                                                                                                                                                                                                                                                                                                    |
| Photo 10 Air quality monitoring location at the material transportation road, near the residential area of hamlet 10, Thuy Phu commune                                                                                                                                                                                                                                                                                                                                                                                                                                                                                                                                                                                                                                                                                                                                                                                                                                                                                                                                                                                                                                                                                                                                                                                                                                                                                                                                                                                                                                                                                                                                                                                                                                                                                                                                                                                                                                                                                                                                                                                         |
| Photo 11: Environmental sensitive point (Kenh Tac temple)                                                                                                                                                                                                                                                                                                                                                                                                                                                                                                                                                                                                                                                                                                                                                                                                                                                                                                                                                                                                                                                                                                                                                                                                                                                                                                                                                                                                                                                                                                                                                                                                                                                                                                                                                                                                                                                                                                                                                                                                                                                                      |
| Photo 12: Environmental sensitive point (Kenh Tac kindergarten, Vinh Thai commune 42                                                                                                                                                                                                                                                                                                                                                                                                                                                                                                                                                                                                                                                                                                                                                                                                                                                                                                                                                                                                                                                                                                                                                                                                                                                                                                                                                                                                                                                                                                                                                                                                                                                                                                                                                                                                                                                                                                                                                                                                                                           |
| Photo 13: Plant at the banks of Dai Giang river                                                                                                                                                                                                                                                                                                                                                                                                                                                                                                                                                                                                                                                                                                                                                                                                                                                                                                                                                                                                                                                                                                                                                                                                                                                                                                                                                                                                                                                                                                                                                                                                                                                                                                                                                                                                                                                                                                                                                                                                                                                                                |
| Photo 14: An outlet to discharge domestic waste water to Dai Giang river at the residential area of hamlet 10, Thuy Phu commune                                                                                                                                                                                                                                                                                                                                                                                                                                                                                                                                                                                                                                                                                                                                                                                                                                                                                                                                                                                                                                                                                                                                                                                                                                                                                                                                                                                                                                                                                                                                                                                                                                                                                                                                                                                                                                                                                                                                                                                                |
| Photo 17: Domestic solid waste in Dai Giang river, at hamlet 10, Thuy Phu commune42                                                                                                                                                                                                                                                                                                                                                                                                                                                                                                                                                                                                                                                                                                                                                                                                                                                                                                                                                                                                                                                                                                                                                                                                                                                                                                                                                                                                                                                                                                                                                                                                                                                                                                                                                                                                                                                                                                                                                                                                                                            |
| Photo 18: Boats in Dai Giang river, near hamlet 10, Thuy Phu commune42                                                                                                                                                                                                                                                                                                                                                                                                                                                                                                                                                                                                                                                                                                                                                                                                                                                                                                                                                                                                                                                                                                                                                                                                                                                                                                                                                                                                                                                                                                                                                                                                                                                                                                                                                                                                                                                                                                                                                                                                                                                         |
| Photo 19: Fish cages in Dai Giang river, hamlet 10, Thuy Phu commne43                                                                                                                                                                                                                                                                                                                                                                                                                                                                                                                                                                                                                                                                                                                                                                                                                                                                                                                                                                                                                                                                                                                                                                                                                                                                                                                                                                                                                                                                                                                                                                                                                                                                                                                                                                                                                                                                                                                                                                                                                                                          |
| Photo 20: Fish cages in Dai Giang river, Kenh Tac hamlet, Vinh Thai commune43                                                                                                                                                                                                                                                                                                                                                                                                                                                                                                                                                                                                                                                                                                                                                                                                                                                                                                                                                                                                                                                                                                                                                                                                                                                                                                                                                                                                                                                                                                                                                                                                                                                                                                                                                                                                                                                                                                                                                                                                                                                  |
| Plate O7 Plate O and the first No. 1. The Community O0 March 00 Ma |
| Photo 37: Public Consultation in Vinh Thai Commune, 20 March 2014                                                                                                                                                                                                                                                                                                                                                                                                                                                                                                                                                                                                                                                                                                                                                                                                                                                                                                                                                                                                                                                                                                                                                                                                                                                                                                                                                                                                                                                                                                                                                                                                                                                                                                                                                                                                                                                                                                                                                                                                                                                              |