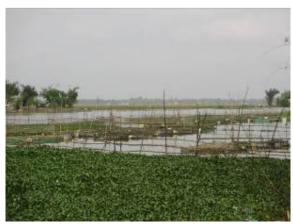

# **LIST OF PHOTOS**

| Photo 1: Water quality monitoring location at Dai Giang bridge40                                                                                                                                                                                                                                                                                                                                                                                                                                                                                                                                                                                                                                                                                                                                                                                                                                                                                                                                                                                                                                                                                                                                                                                                                                                                                                                                                                                                                                                                                                                                                                                                                                                                                                                                                                                                                                                                                                                                                                                                                                                               |
|--------------------------------------------------------------------------------------------------------------------------------------------------------------------------------------------------------------------------------------------------------------------------------------------------------------------------------------------------------------------------------------------------------------------------------------------------------------------------------------------------------------------------------------------------------------------------------------------------------------------------------------------------------------------------------------------------------------------------------------------------------------------------------------------------------------------------------------------------------------------------------------------------------------------------------------------------------------------------------------------------------------------------------------------------------------------------------------------------------------------------------------------------------------------------------------------------------------------------------------------------------------------------------------------------------------------------------------------------------------------------------------------------------------------------------------------------------------------------------------------------------------------------------------------------------------------------------------------------------------------------------------------------------------------------------------------------------------------------------------------------------------------------------------------------------------------------------------------------------------------------------------------------------------------------------------------------------------------------------------------------------------------------------------------------------------------------------------------------------------------------------|
| Photo 2: Water quality monitoring location at the corner of Dai Giang river and Tac canal (at the proposed bridge)                                                                                                                                                                                                                                                                                                                                                                                                                                                                                                                                                                                                                                                                                                                                                                                                                                                                                                                                                                                                                                                                                                                                                                                                                                                                                                                                                                                                                                                                                                                                                                                                                                                                                                                                                                                                                                                                                                                                                                                                             |
| Photo 3: Water quality monitoring location at the corner of Dai Giang river and Con hamlet's canal                                                                                                                                                                                                                                                                                                                                                                                                                                                                                                                                                                                                                                                                                                                                                                                                                                                                                                                                                                                                                                                                                                                                                                                                                                                                                                                                                                                                                                                                                                                                                                                                                                                                                                                                                                                                                                                                                                                                                                                                                             |
| Photo 4:: Water quality monitoring location at the corner of Dai Giang river and Nong river. 40                                                                                                                                                                                                                                                                                                                                                                                                                                                                                                                                                                                                                                                                                                                                                                                                                                                                                                                                                                                                                                                                                                                                                                                                                                                                                                                                                                                                                                                                                                                                                                                                                                                                                                                                                                                                                                                                                                                                                                                                                                |
| Photo 5: Water quality monitoring location at Cong Quan, Loc An commune41                                                                                                                                                                                                                                                                                                                                                                                                                                                                                                                                                                                                                                                                                                                                                                                                                                                                                                                                                                                                                                                                                                                                                                                                                                                                                                                                                                                                                                                                                                                                                                                                                                                                                                                                                                                                                                                                                                                                                                                                                                                      |
| Photo 6: Air quality monitoring location at residential area of Kenh Tac hamlet, Vinh Thai commune                                                                                                                                                                                                                                                                                                                                                                                                                                                                                                                                                                                                                                                                                                                                                                                                                                                                                                                                                                                                                                                                                                                                                                                                                                                                                                                                                                                                                                                                                                                                                                                                                                                                                                                                                                                                                                                                                                                                                                                                                             |
| Photo 7: Air quality monitoring location at residential area of hamlet 10, ThuyPhu commune41                                                                                                                                                                                                                                                                                                                                                                                                                                                                                                                                                                                                                                                                                                                                                                                                                                                                                                                                                                                                                                                                                                                                                                                                                                                                                                                                                                                                                                                                                                                                                                                                                                                                                                                                                                                                                                                                                                                                                                                                                                   |
| Photo 8: Air quality monitoring location at the material transportation road side, next to residential area, near Phu Bai bridge                                                                                                                                                                                                                                                                                                                                                                                                                                                                                                                                                                                                                                                                                                                                                                                                                                                                                                                                                                                                                                                                                                                                                                                                                                                                                                                                                                                                                                                                                                                                                                                                                                                                                                                                                                                                                                                                                                                                                                                               |
| Photo 9: Air quality monitoring location at the material transportation road, near the residential area of Thuan Hoa hamlet, Loc An commune                                                                                                                                                                                                                                                                                                                                                                                                                                                                                                                                                                                                                                                                                                                                                                                                                                                                                                                                                                                                                                                                                                                                                                                                                                                                                                                                                                                                                                                                                                                                                                                                                                                                                                                                                                                                                                                                                                                                                                                    |
| Photo 10 Air quality monitoring location at the material transportation road, near the residential area of hamlet 10, Thuy Phu commune                                                                                                                                                                                                                                                                                                                                                                                                                                                                                                                                                                                                                                                                                                                                                                                                                                                                                                                                                                                                                                                                                                                                                                                                                                                                                                                                                                                                                                                                                                                                                                                                                                                                                                                                                                                                                                                                                                                                                                                         |
| Photo 11: Environmental sensitive point (Kenh Tac temple)                                                                                                                                                                                                                                                                                                                                                                                                                                                                                                                                                                                                                                                                                                                                                                                                                                                                                                                                                                                                                                                                                                                                                                                                                                                                                                                                                                                                                                                                                                                                                                                                                                                                                                                                                                                                                                                                                                                                                                                                                                                                      |
| Photo 12: Environmental sensitive point (Kenh Tac kindergarten, Vinh Thai commune 42                                                                                                                                                                                                                                                                                                                                                                                                                                                                                                                                                                                                                                                                                                                                                                                                                                                                                                                                                                                                                                                                                                                                                                                                                                                                                                                                                                                                                                                                                                                                                                                                                                                                                                                                                                                                                                                                                                                                                                                                                                           |
| Photo 13: Plant at the banks of Dai Giang river                                                                                                                                                                                                                                                                                                                                                                                                                                                                                                                                                                                                                                                                                                                                                                                                                                                                                                                                                                                                                                                                                                                                                                                                                                                                                                                                                                                                                                                                                                                                                                                                                                                                                                                                                                                                                                                                                                                                                                                                                                                                                |
| Photo 14: An outlet to discharge domestic waste water to Dai Giang river at the residential area of hamlet 10, Thuy Phu commune                                                                                                                                                                                                                                                                                                                                                                                                                                                                                                                                                                                                                                                                                                                                                                                                                                                                                                                                                                                                                                                                                                                                                                                                                                                                                                                                                                                                                                                                                                                                                                                                                                                                                                                                                                                                                                                                                                                                                                                                |
| Photo 17: Domestic solid waste in Dai Giang river, at hamlet 10, Thuy Phu commune42                                                                                                                                                                                                                                                                                                                                                                                                                                                                                                                                                                                                                                                                                                                                                                                                                                                                                                                                                                                                                                                                                                                                                                                                                                                                                                                                                                                                                                                                                                                                                                                                                                                                                                                                                                                                                                                                                                                                                                                                                                            |
| Photo 18: Boats in Dai Giang river, near hamlet 10, Thuy Phu commune42                                                                                                                                                                                                                                                                                                                                                                                                                                                                                                                                                                                                                                                                                                                                                                                                                                                                                                                                                                                                                                                                                                                                                                                                                                                                                                                                                                                                                                                                                                                                                                                                                                                                                                                                                                                                                                                                                                                                                                                                                                                         |
| Photo 19: Fish cages in Dai Giang river, hamlet 10, Thuy Phu commne43                                                                                                                                                                                                                                                                                                                                                                                                                                                                                                                                                                                                                                                                                                                                                                                                                                                                                                                                                                                                                                                                                                                                                                                                                                                                                                                                                                                                                                                                                                                                                                                                                                                                                                                                                                                                                                                                                                                                                                                                                                                          |
| Photo 20: Fish cages in Dai Giang river, Kenh Tac hamlet, Vinh Thai commune43                                                                                                                                                                                                                                                                                                                                                                                                                                                                                                                                                                                                                                                                                                                                                                                                                                                                                                                                                                                                                                                                                                                                                                                                                                                                                                                                                                                                                                                                                                                                                                                                                                                                                                                                                                                                                                                                                                                                                                                                                                                  |
| Plate O7 Plate O and the first No. 1. The Community O0 March 00 Ma |
| Photo 37: Public Consultation in Vinh Thai Commune, 20 March 2014                                                                                                                                                                                                                                                                                                                                                                                                                                                                                                                                                                                                                                                                                                                                                                                                                                                                                                                                                                                                                                                                                                                                                                                                                                                                                                                                                                                                                                                                                                                                                                                                                                                                                                                                                                                                                                                                                                                                                                                                                                                              |