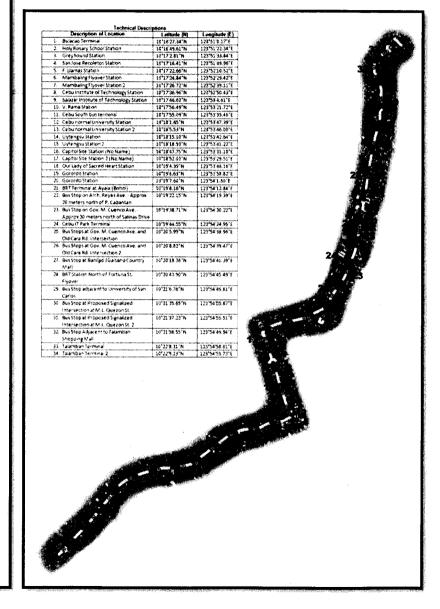

The proposed BRT corridor will pass through highly urbanized and densely populated area of the city. The land use of the BRT route and its coverage is indicated in *Figure 1.0-1* below.

Figure 1.0-1
BRT Route and Surrounding Land Use (BRT Stations in Heavy Red Line)