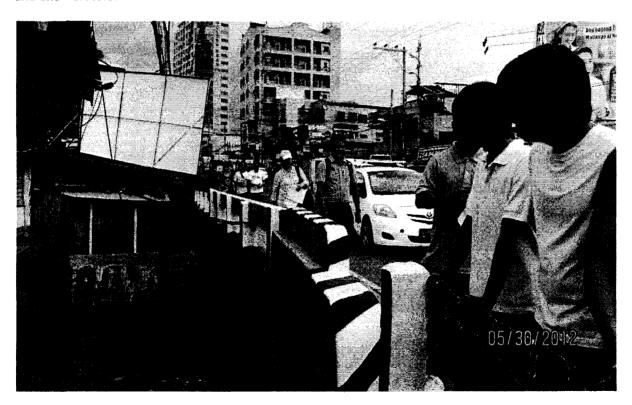

#### d) Key Informant and On-the-Spot Interviews Interviews with representatives of the CCG, DENR and DPWH staff directly and indirectly involved with the proposed BRT Project were conducted. Moreover, random man-on-the-street interviews were conducted to gauge the knowledge and awareness of ordinary people about the proposed BRT project, as shown in **Photo 2.2-1**.

Photo 2.2-1
Drop in Café Consultation with PUJ Drivers