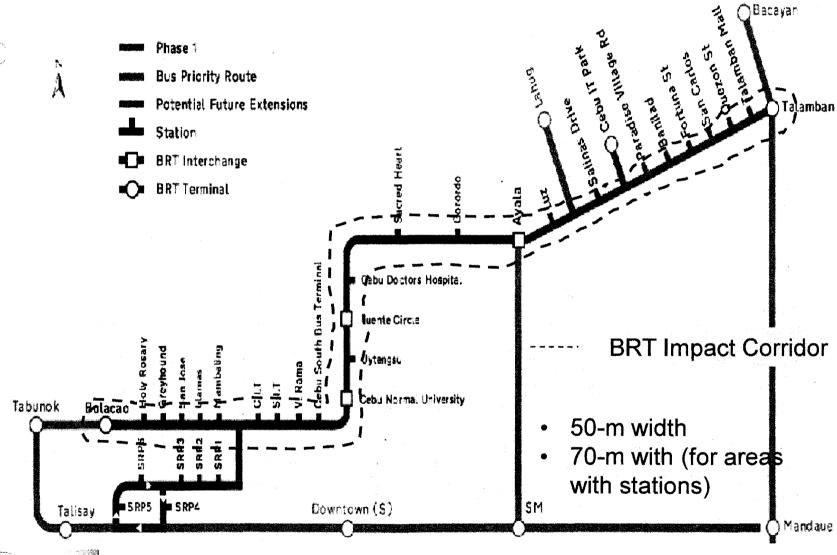

#### PROJECT BACKGROUND

The Department of Transport and Communications (DOTC) and the Cebu City Government (CCG) have mutually agreed to implement a Bus Rapid Transit (BRT) project that will traverse a 23-kilometer corridor between Barangay Bulacao in the south west and Barangay Talamban in the north east of Cebu City. The BRT will operate on the median of the existing national road, with median stations and bus ways physically segregated from other traffic to reduce the impact upon the right-of-way and enable road side activity to proceed with minimal interruption. The proposed BRT corridor will pass through highly urbanized and densely populated area of the city. The land use of the BRT route and its coverage is indicated in *Figure 1.0-1*.

#### 1.1 Project Background

The Department of Transport and Communications (DOTC) and the Cebu City Government (CCG) have mutually agreed to implement a Bus Rapid Transit (BRT) project that will traverse a 23-kilometer corridor between Barangay Bulacao in the south west and Barangay Talamban in the north east of Cebu City. The BRT will operate on the median of the existing national road, with median stations and bus ways physically segregated from other traffic to reduce the impact upon the right-of-way and enable road side activity to proceed with minimal interruption. The buses will travel on dedicated bus lanes serviced by median stations from Bulacao to Ayala Mall. From thereon, it will travel in mixed vehicular traffic until the turnaround in Talamban. Boarding and alighting will be allowed only at bus stops in key locations. Sidewalks will likewise be improved to offer improvements in accessibility in general and specifically to and from BRT. Alongside BRT a new Area Traffic Control (ATC) system will be implemented that will improve the way in which all traffic signal intersections will operate throughout the whole of Cebu City.

The proposed BRT corridor will pass through highly urbanized and densely populated area of the city. The land use of the BRT route and its coverage is indicated in *Figure 1.0-1* below.

Figure 1.0-1
BRT Route and Surrounding Land Use (BRT Stations in Heavy Red Line)