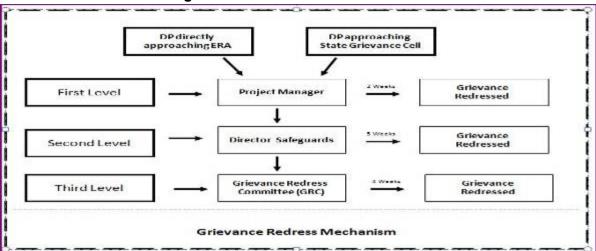

#### V. GRIEVANCE REDRESS MECHANISMS

- 18. The RP will have a mechanism to ensure that the benefits are effectively transferred to the beneficiaries and will also ensure proper disclosure and public consultation with the affected population. However, need also exists for an efficient grievance redress mechanism that will assist the DPs in resolving queries and complaints. The Grievance redress mechanism would follow the following approach and procedure as depicted in Figure 2.
  - (i) In case the displaced person has any compliant or grievance, he/she is free to lodge his/her complaint with the Project Manager JKUSDIP, ERA who will make efforts to resolve the complaint on ground level itself. The Project Manager will make efforts to redress the grievance within 2 weeks from the receipt of grievance.
  - (ii) In case the DPs are not satisfied or his grievance are not redressed he can take the matter to Director Safeguards who will ensure that grievance is redressed with time frame of 3 weeks
  - (iii) If the complaint is not resolved at the level of Director Safeguards or DP is not satisfied with resolution/ decision, they can take the matter to Grievance Redress Committee (GRC), which will address the grievance within 4 weeks.
  - (iv) DPs are free to approach the court of law at anytime on their own will and expenses.
- 19. Besides the grievance redress mechanism of the project, state has online grievance monitoring system known as Awaz-e-Awam (People's Voice). The DPs can also lodge their complaints online at http://www.jkgrievance.nic.in.

Figure 2: Grievance Redress Mechanism