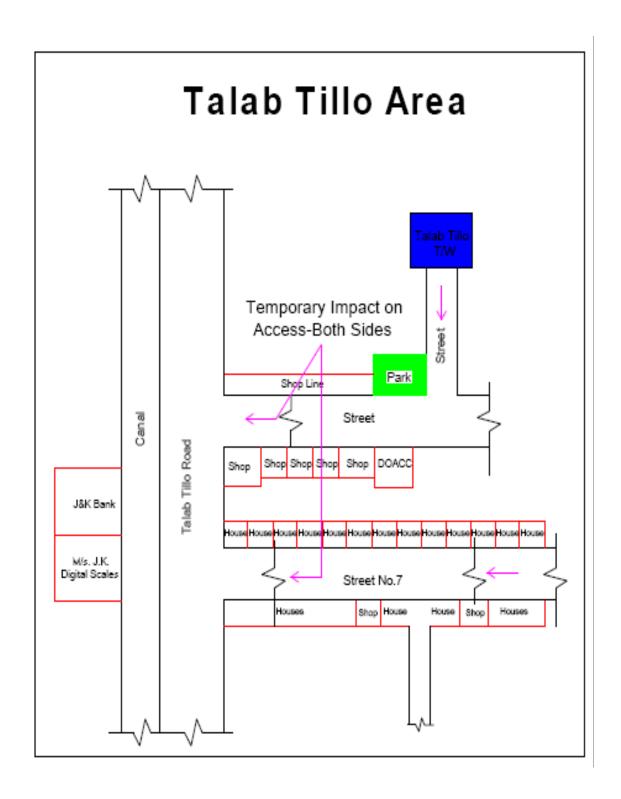

#### B. Survey and Inventory of Assets

9. To determine the extent of potential impacts,30 kms transect walks along the pipeline alignment was conducted on 7 to 13 September 2013 (Appendix 1). The objective was to generate an inventory of people affected by the subproject and also identify the type of impact, understand their social profile, assess the presence of non-titleholders in the subproject area, and their views about the subproject and on various options for rehabilitation and resettlement. Since the work mainly comprises of replacement of distribution lines so majority of the civil work will be carried out in the residential areas. Thickly populated residential areas as well as busy commercial areas were selected for the transect walks and surveys During the transect walk exercise the commercial establishments and houses on both sides of the road were counted.. The sample corridor, outcome and impact of transect walk for has been described through drawings and placed in **Appendix 2**.