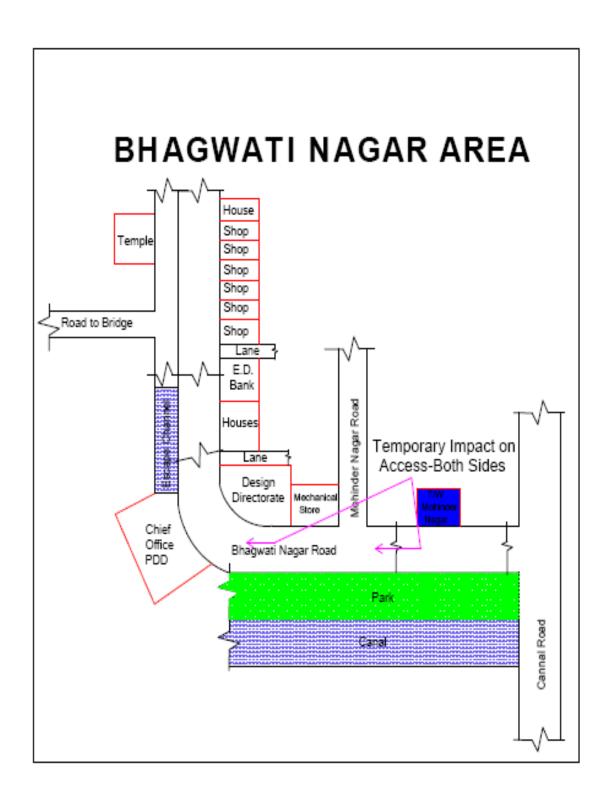

#### B. Survey and Inventory of Assets

9. To determine the extent of potential impacts,30 kms transect walks along the pipeline alignment was conducted on 7 to 13 September 2013 (Appendix 1). The objective was to generate an inventory of people affected by the subproject and also identify the type of impact, understand their social profile, assess the presence of non-titleholders in the subproject area, and their views about the subproject and on various options for rehabilitation and resettlement. Since the work mainly comprises of replacement of distribution lines so majority of the civil work will be carried out in the residential areas. Thickly populated residential areas as well as busy commercial areas were selected for the transect walks and surveys During the transect walk exercise the commercial establishments and houses on both sides of the road were counted.. The sample corridor, outcome and impact of transect walk for has been described through drawings and placed in **Appendix 2**.