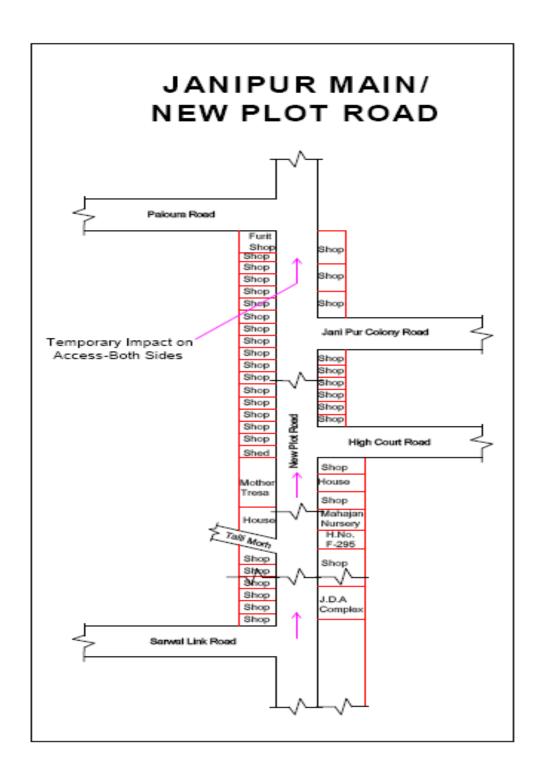

#### B. Survey and Inventory of Assets

9. To determine the extent of potential impacts,30 kms transect walks along the pipeline alignment was conducted on 7 to 13 September 2013 (Appendix 1). The objective was to generate an inventory of people affected by the subproject and also identify the type of impact, understand their social profile, assess the presence of non-titleholders in the subproject area, and their views about the subproject and on various options for rehabilitation and resettlement. Since the work mainly comprises of replacement of distribution lines so majority of the civil work will be carried out in the residential areas. Thickly populated residential areas as well as busy commercial areas were selected for the transect walks and surveys During the transect walk exercise the commercial establishments and houses on both sides of the road were counted.. The sample corridor, outcome and impact of transect walk for has been described through drawings and placed in **Appendix 2**.