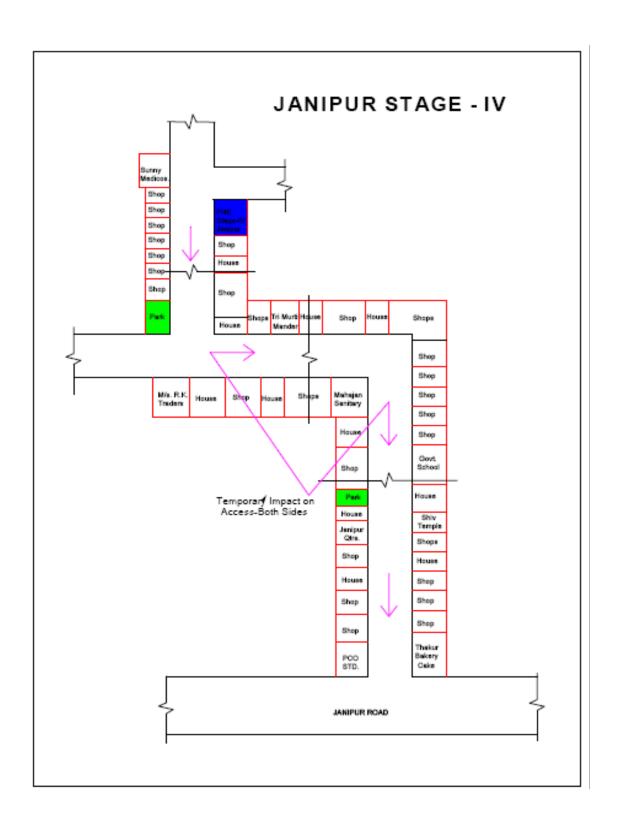

#### B. Survey and Inventory of Assets

9. To determine the extent of potential impacts,30 kms transect walks along the pipeline alignment was conducted on 7 to 13 September 2013 (Appendix 1). The objective was to generate an inventory of people affected by the subproject and also identify the type of impact, understand their social profile, assess the presence of non-titleholders in the subproject area, and their views about the subproject and on various options for rehabilitation and resettlement. Since the work mainly comprises of replacement of distribution lines so majority of the civil work will be carried out in the residential areas. Thickly populated residential areas as well as busy commercial areas were selected for the transect walks and surveys During the transect walk exercise the commercial establishments and houses on both sides of the road were counted.. The sample corridor, outcome and impact of transect walk for has been described through drawings and placed in **Appendix 2**.