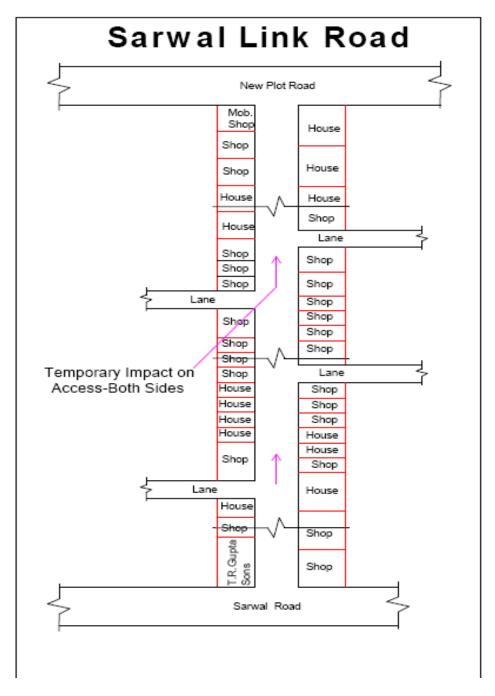

#### B. Survey and Inventory of Assets

9. To determine the extent of potential impacts,30 kms transect walks along the pipeline alignment was conducted on 7 to 13 September 2013 (Appendix 1). The objective was to generate an inventory of people affected by the subproject and also identify the type of impact, understand their social profile, assess the presence of non-titleholders in the subproject area, and their views about the subproject and on various options for rehabilitation and resettlement. Since the work mainly comprises of replacement of distribution lines so majority of the civil work will be carried out in the residential areas. Thickly populated residential areas as well as busy commercial areas were selected for the transect walks and surveys During the transect walk exercise the commercial establishments and houses on both sides of the road were counted.. The sample corridor, outcome and impact of transect walk for has been described through drawings and placed in **Appendix 2**.