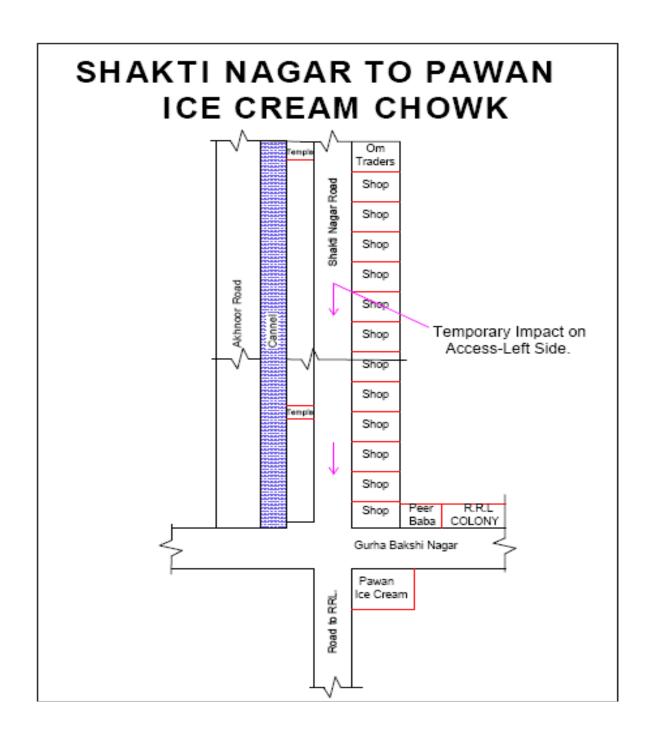

#### B. Survey and Inventory of Assets

9. To determine the extent of potential impacts,30 kms transect walks along the pipeline alignment was conducted on 7 to 13 September 2013 (Appendix 1). The objective was to generate an inventory of people affected by the subproject and also identify the type of impact, understand their social profile, assess the presence of non-titleholders in the subproject area, and their views about the subproject and on various options for rehabilitation and resettlement. Since the work mainly comprises of replacement of distribution lines so majority of the civil work will be carried out in the residential areas. Thickly populated residential areas as well as busy commercial areas were selected for the transect walks and surveys During the transect walk exercise the commercial establishments and houses on both sides of the road were counted.. The sample corridor, outcome and impact of transect walk for has been described through drawings and placed in **Appendix 2**.