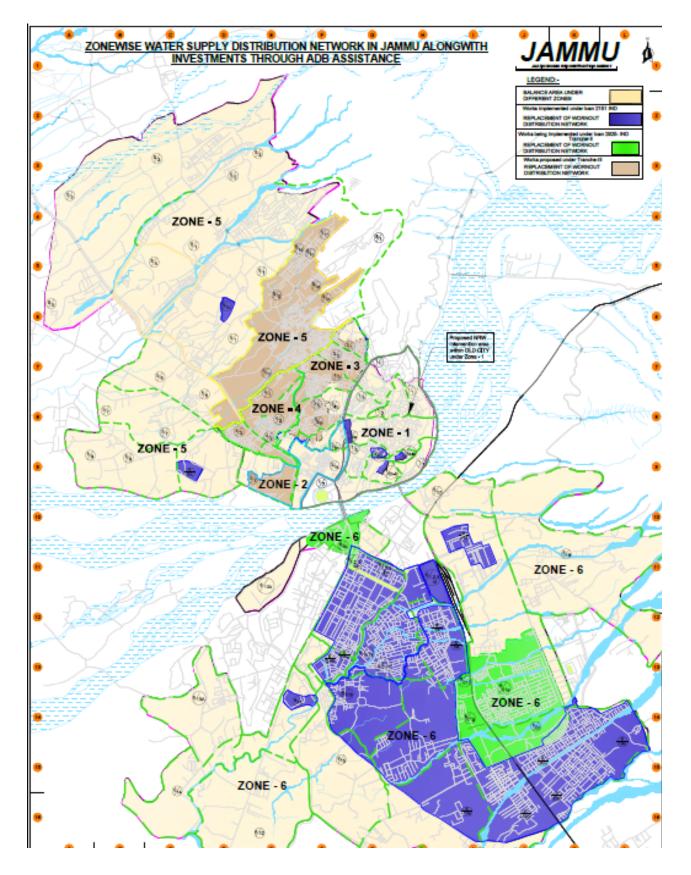

5. The subproject will implement the water loss reduction program and supply of piped water in identified areas of Zone 2, 3, 4 and 5. The subproject components include: (i) replacement of worn-out pipe lines and pipes of inadequate size for length of 265 km and laying of new pipe of 22 km length within identified distribution areas of Zone 2, 3, 4 and 5; (ii) the existing house connections will be transferred from old lines to the newly laid lines. The probable connections to be shifted are about 17,150. The other subproject "Up gradation of water supply network for reduction of Non-Revenue Water (NRW) in Zone - I, Old city Jammu" aims to achieve NRW level of 15% within the identified DMA's. The subproject components include (i) laying of new distribution network - 33 kms;(ii) regularized and metered house service connections of about 3000 numbers; (iii) refurbishment of existing OHT as required (iv) improvement in existing clear water mains as required and (v) improvement in pumping machineries / pumping station. All these improvements will be carried out in a pilot area under Zone - I. O&M by the contractor for 3 years is also part of the subproject component. The areas to be covered by the subproject are shown in Figure 1.