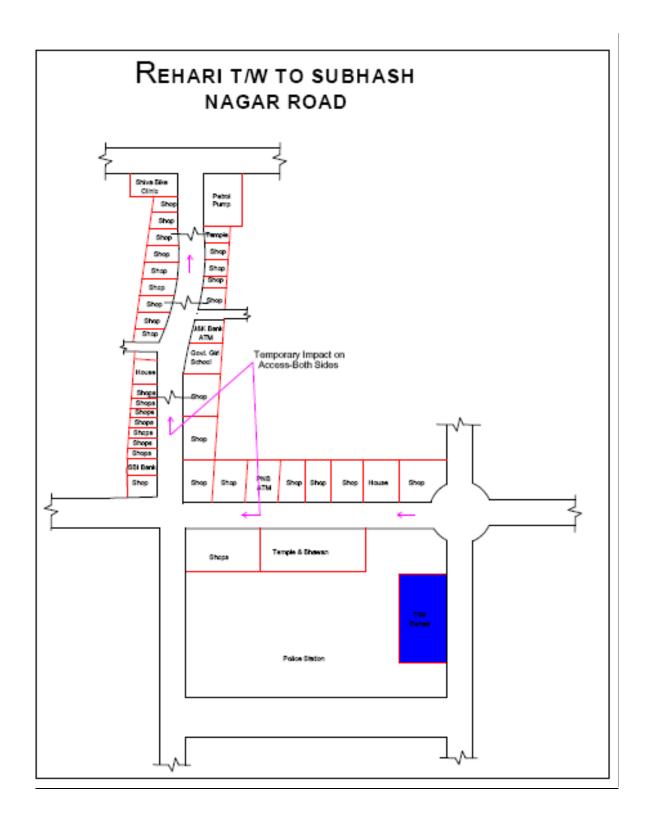

#### B. Survey and Inventory of Assets

9. To determine the extent of potential impacts,30 kms transect walks along the pipeline alignment was conducted on 7 to 13 September 2013 (Appendix 1). The objective was to generate an inventory of people affected by the subproject and also identify the type of impact, understand their social profile, assess the presence of non-titleholders in the subproject area, and their views about the subproject and on various options for rehabilitation and resettlement. Since the work mainly comprises of replacement of distribution lines so majority of the civil work will be carried out in the residential areas. Thickly populated residential areas as well as busy commercial areas were selected for the transect walks and surveys During the transect walk exercise the commercial establishments and houses on both sides of the road were counted.. The sample corridor, outcome and impact of transect walk for has been described through drawings and placed in **Appendix 2**.